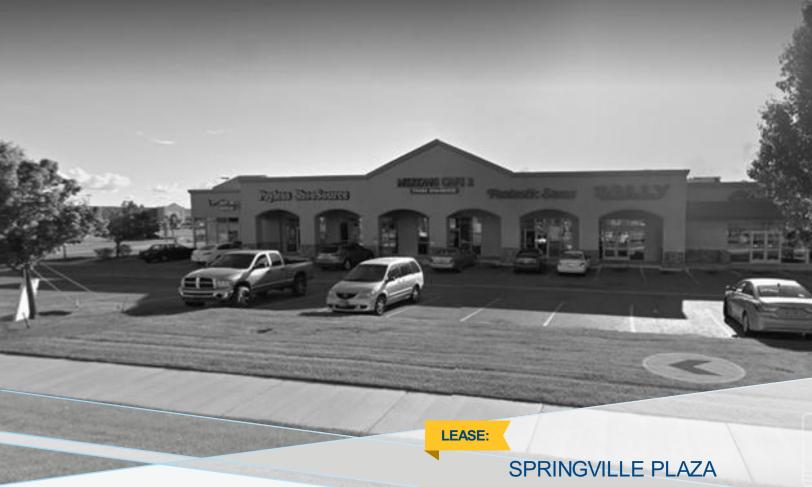

## **FEATURES AND AMENITIES**

Former Payless and Verizon Store Available for Lease. Near the entrance to Walmart Supercenter. Excellent freeway access and visibility. Neighboring tenants include many national brands. Former Payless Store Near the entrance to Walmart Supercenter Excellent freeway access and visibility. Neighboring tenants include many national brands: Verizon, Pizza Hut, Sally Beauty, F...