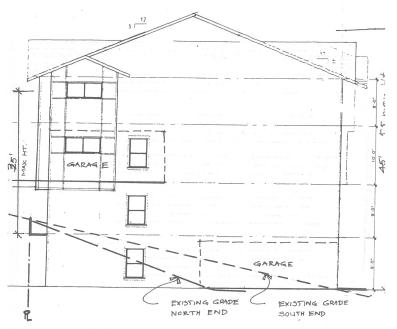

EXISTING ZONING DEVELOPMENT POTENTIAL

- Zoning allows by right 14 additional townhome-style units with garages
- Potential for additional density through density bonuses and building height allowances
- Enjoy an existing stream of cash flow during the planning period
- Opportunity for the City of Portland's transit-oriented development 10 year tax abatement program





#### **EXISTING PROPERTY INVESTMENT HIGHLIGHTS**

• Current rents are well below market at an average of \$1.28 PSF

• Owner currently does not bill back any utilities



COLLIERS INTERNATIONAL 851 SW Sixth Avenue, Suite 1200 Portland, OR 97204 www.colliers.com

SKIP ROTTICCI 503 499-0062 skip.rotticci@colliers.com ALEX CHENG 503-499-0075 alex.cheng@colliiers.com KENNETH VERBECK 503-499-0079 kenneth.verbeck@colliiers.com



### RENDERINGS FOR ADDITIONAL UNITS



THIRD FLOOR PLAN



FOURTH FLOOR PLAN