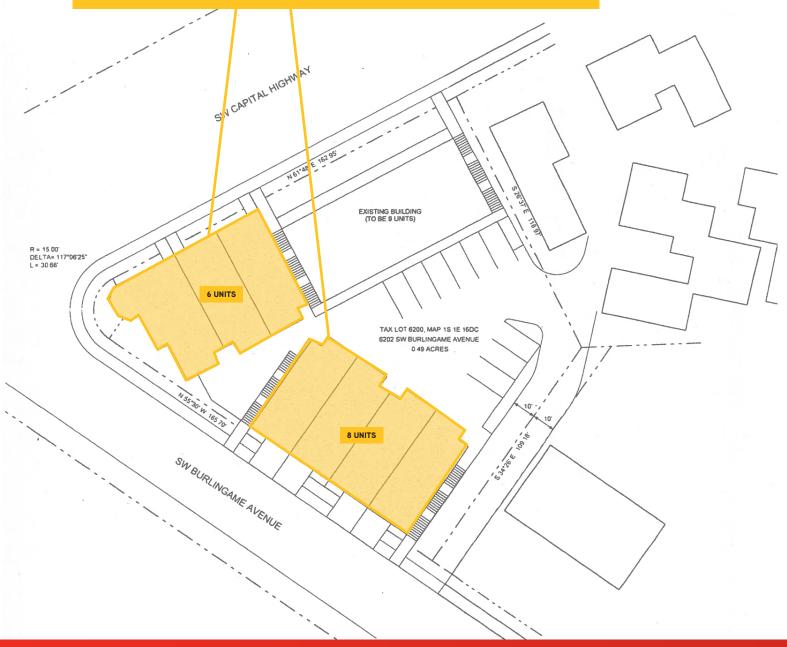

#### EXISTING ZONING DEVELOPMENT POTENTIAL

- Zoning allows by right 14 additional townhome-style units with garages
- Potential for additional density through density bonuses and building height allowances
- Enjoy an existing stream of cash flow during the planning period
- Opportunity for the City of Portland's transit-oriented development 10 year tax abatement program