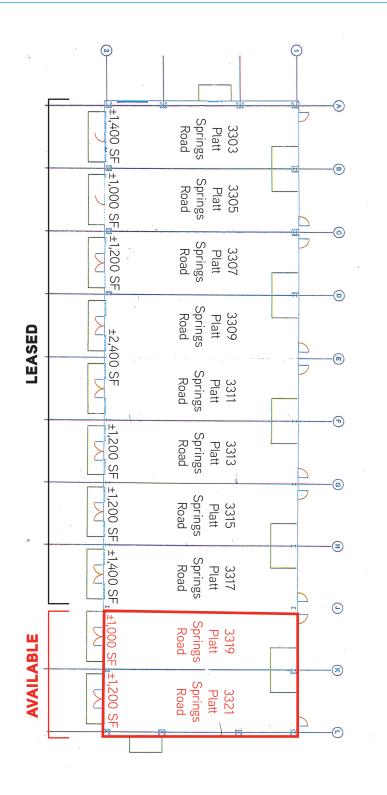

## **Property Features**

- > Highly visable signage
- > Spaces available:
  - > Space 3319: ±1,000 SF
  - Space 3321: ±1,200 SF Endcap with drive-up window option
- > Up to ±2,200 SF of contiguous space available
- > Parking ratio: 5 per 1,000 SF
- > Excellent interstate access to I-26 (approximately 1 mile)
- > Rental rate: \$14.00/SF/Year Gross