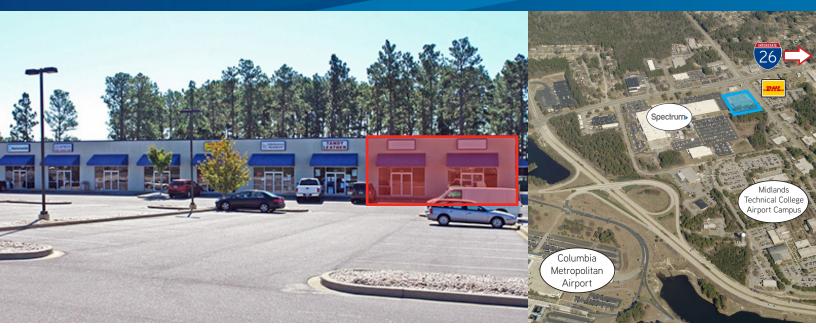

## Airport Tech Plaza > Retail Space

Airport Tech Plaza is a retail shopping center with ±12,000 SF of in-line space on a corner location and signalized intersection with dual entrances/exits. The property is located at the corner of Platt Springs Road & Lexington Drive, with Bojangles sitting on the corner and adjacent to Midlands Tech Airport campus, Spectrum Cable, DHL & Axion and one mile from the Columbia Metropolitan Airport.