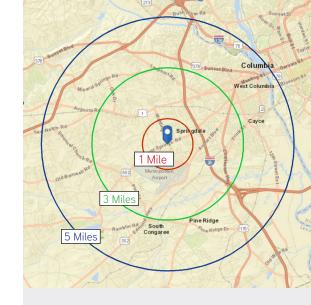

| Demographics (2017 Estimate) |                             |                                          |
|------------------------------|-----------------------------|------------------------------------------|
| 1 Mile                       | 3 Miles                     | 5 Miles                                  |
| 1,829                        | 31,432                      | 84,514                                   |
| \$66,009                     | \$61,933                    | \$62,353                                 |
| 44.7                         | 39.8                        | 38.1                                     |
|                              | 1 Mile<br>1,829<br>\$66,009 | 1 Mile3 Miles1,82931,432\$66,009\$61,933 |