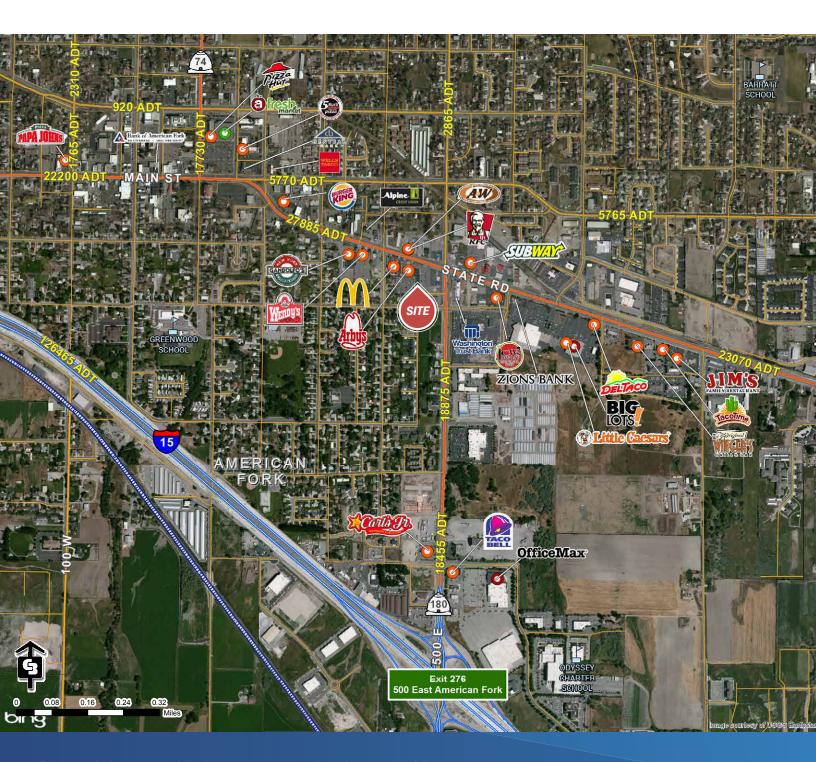

## **Property Information**

- > \$16.00 to \$18.00 NNN
- Suite 1300: 900 SF
  484 East: 1,603 SF (Dental Buildout)
- > Anchored by 7-Eleven
- > Busy Intersection w/ Starbucks & CVS Store
- > Easy Access to Interstate 15
- > Great Parking
- > Lighted Corner
- > Located in a Federal Opportunity zone