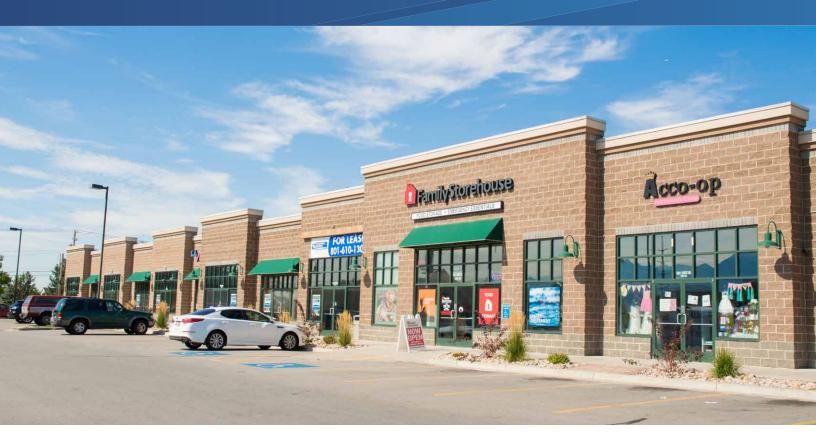

## FOR LEASE > RETAIL SPACE Old Towne Square

456 E STATE RD AMERICAN FORK, UTAH

## **Property Information**

- > \$16.00 to \$18.00 NNN
- Suite 1300: 900 SF
  484 East: 1,603 SF (Dental Buildout)
- > Anchored by 7-Eleven
- > Busy Intersection w/ Starbucks & CVS Store
- > Easy Access to Interstate 15
- > Great Parking
- > Lighted Corner
- > Located in a Federal Opportunity zone