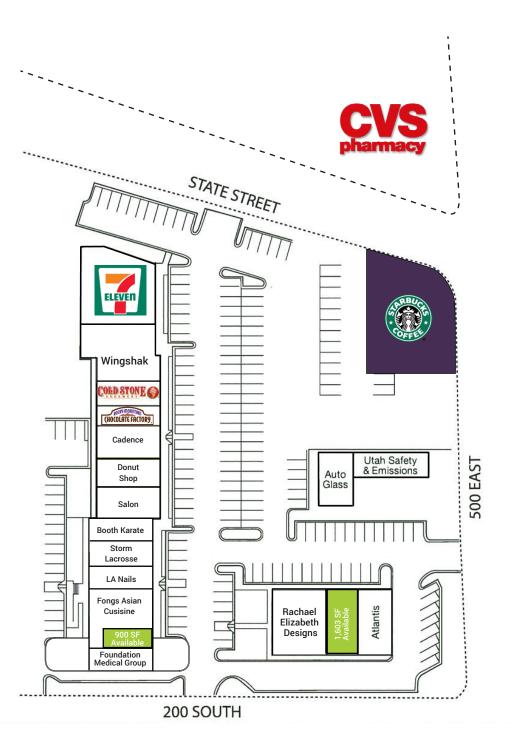

## FOR LEASE > RETAIL SPACE Old Towne Square

456 E STATE RD AMERICAN FORK, UTAH

**SITE PLAN** 

Scott Aders +1 801 762 7804 scott.aders@colliers.com *Colliers International* 2100 Pleasant Grove Blvd. | Suite 200 Pleasant Grove, UT 84062 P: +1 801 610 1300

## **Property Information**

- > \$16.00 to \$18.00 NNN
- Suite 1300: 900 SF
  484 East: 1,603 SF (Dental Buildout)
- > Anchored by 7-Eleven
- > Busy Intersection w/ Starbucks & CVS Store
- > Easy Access to Interstate 15
- > Great Parking
- > Lighted Corner
- > Located in a Federal Opportunity zone