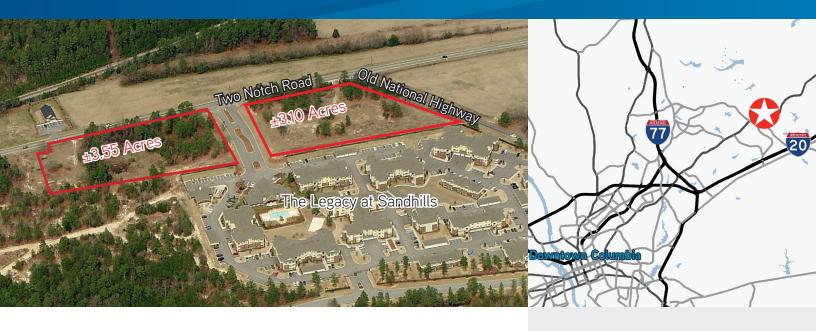

## **Property Description**

- The property consists of approximately 6.65 acres and is located on Two Notch Road and Old National Highway at the entrance to The Legacy at Sandhills apartment community.
- > Zoned RU
- > Traffic Count (2016): 18.400 VPD Two Notch Road
- > Water and sewer available
- > Price: \$475,000