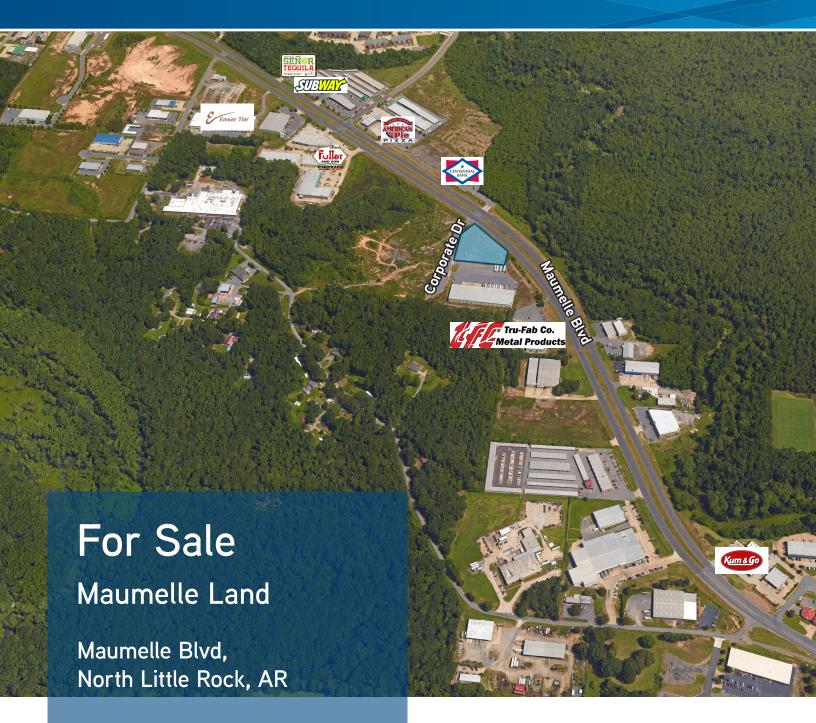

LEE STROTHER, CCIM 501 372 6161 | 703 lee.strother@colliers.com

CASI RUNNELLS, RPA 501 372 6161 | 713 casi.runnells@colliers.com



COLLIERS INTERNATIONAL
1 Allied Dr, Suite 1500
Little Rock, AR 72202
501 372 6161
www.colliers.com/arkansas

# KEY FEATURES/HIGHLIGHTS

- > Sale price: \$800,000 (\$11.47/SF)
- > Approximately 1.60 acre tract
- > Easy access to I-430
- Approximately 30,000 vehicles per day on Maumelle Boulevard
- > Zoning: "C-4," Commercial

# FOR SALE > Maumelle Land

### **AERIAL**



#### SITE PLAN





# **CONTACT US**

LEE STROTHER, CCIM 501 372 6161 | 703 lee.strother@colliers.com

CASI RUNNELLS, RPA 501 372 6161 | 713 casi runnells@colliers.com

This document has been prepared by Colliers International for advertising and general information only. Colliers Internatio