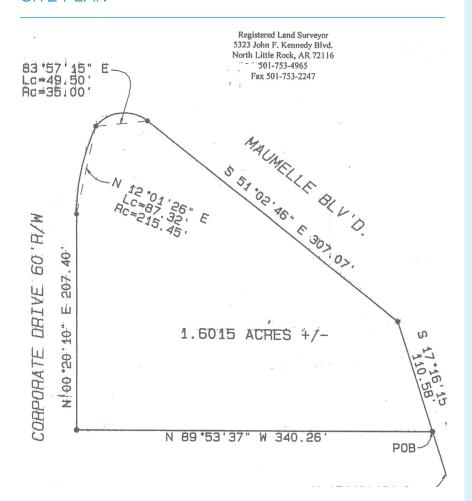

LEE STROTHER, CCIM 501 372 6161 | 703 lee.strother@colliers.com

CASI RUNNELLS, RPA 501 372 6161 | 713 casi.runnells@colliers.com



COLLIERS INTERNATIONAL
1 Allied Dr, Suite 1500
Little Rock, AR 72202
501 372 6161
www.colliers.com/arkansas

# KEY FEATURES/HIGHLIGHTS

- > Sale price: \$800,000 (\$11.47/SF)
- > Approximately 1.60 acre tract
- > Easy access to I-430
- Approximately 30,000 vehicles per day on Maumelle Boulevard
- > Zoning: "C-4," Commercial

# FOR SALE > Maumelle Land

### **AERIAL**



#### SITE PLAN





# **CONTACT US**

LEE STROTHER, CCIM 501 372 6161 | 703 lee.strother@colliers.com

CASI RUNNELLS, RPA 501 372 6161 | 713 casi runnells@colliers.com

This document has been prepared by Colliers International for advertising and general information only. Colliers International makes no guarantees, representations or warranties of any kind, expressed or implied, regarding the information including, but not limited to, warranties of content, accuracy and reliability. Any interested party should undertake their own inquiries as to the accuracy of the information. Colliers International excludes unequivocally all inferred or implied terms, conditions and warranties arising out of this document and excludes all liability for loss and damages arising there from. This publication is the copyrig