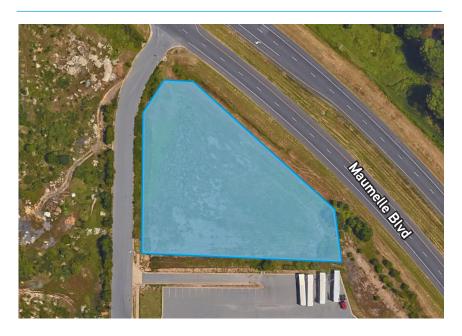

LEE STROTHER, CCIM 501 372 6161 | 703 lee.strother@colliers.com

CASI RUNNELLS, RPA 501 372 6161 | 713 casi.runnells@colliers.com



COLLIERS INTERNATIONAL
1 Allied Dr, Suite 1500
Little Rock, AR 72202
501 372 6161
www.colliers.com/arkansas

# KEY FEATURES/HIGHLIGHTS

- > Sale price: \$800,000 (\$11.47/SF)
- > Approximately 1.60 acre tract
- > Easy access to I-430
- Approximately 30,000 vehicles per day on Maumelle Boulevard
- > Zoning: "C-4," Commercial

# FOR SALE > Maumelle Land

### **AERIAL**



#### SITE PLAN





# **CONTACT US**

LEE STROTHER, CCIM 501 372 6161 | 703 lee.strother@colliers.com

CASI RUNNELLS, RPA 501 372 6161 | 713 casi runnells@colliers.com

This document has been prepared by Colliers International for advertising and general information only. Colliers International makes no guarantees, representations or warranties of any kind, expressed or implied, regarding the information including, but not limited to, warranties of content, accuracy and reliability. Any interested party should undertake their own inquiries as to the accuracy of the information. Colliers International excludes unequivocally all inferred or implied terms, conditions and warranties arising out of this document and excludes all liability for loss and damages arising there from. This publicat