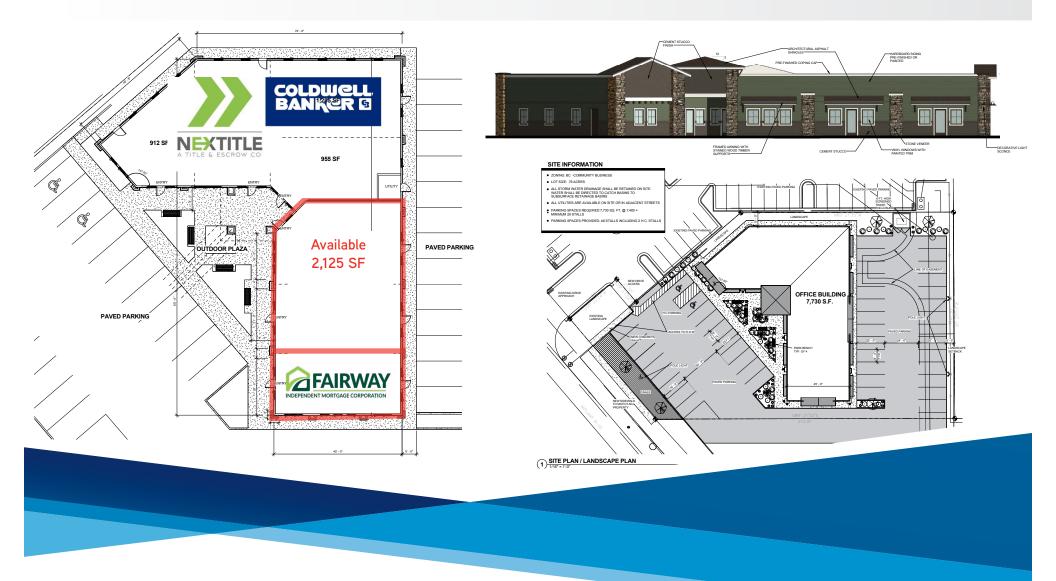

#### **PROPERTY INFORMATION**

| Property Type:   | ${\sf Office}-{\sf Multi-tenant}\ {\sf building}$ |
|------------------|---------------------------------------------------|
| Building Size:   | 7,730 SF                                          |
| Parking:         | 6/1,000                                           |
| Lease Type:      | MG                                                |
| Space Available: | 2,125 SF                                          |
| Lease Rate:      | \$17.50 psf MG                                    |

#### **HIGHLIGHTS**

- » New Class A office under construction, Q4 shell complete and ready for Tl's
- \$40 PSF TI Allowance
- Tenant responsible for separately metered gas and power »
- Join Coldwell Banker, Nextitle, and Fairway Independent » Mortgage
- » Great freeway access and visibility
- » Across street from Treasure Valley Marketplace, Costco, Target, and more and more