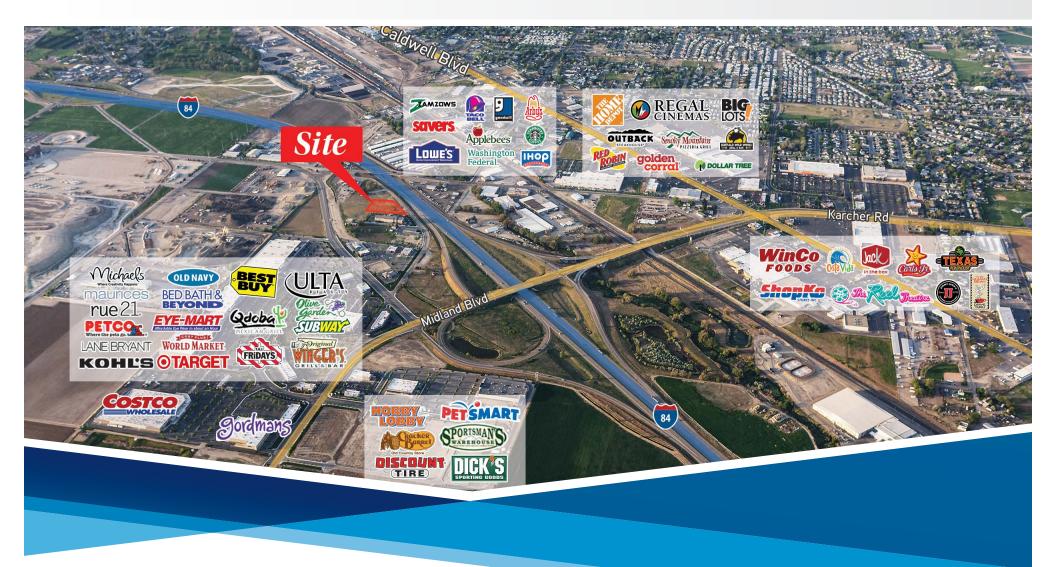

#### **HIGHLIGHTS**

- » New Class A office under construction, Q4 shell complete and ready for Tl's
- \$40 PSF TI Allowance
- Tenant responsible for separately metered gas and power »
- Join Coldwell Banker, Nextitle, and Fairway Independent » Mortgage
- » Great freeway access and visibility
- » Across street from Treasure Valley Marketplace, Costco, Target, and more and more