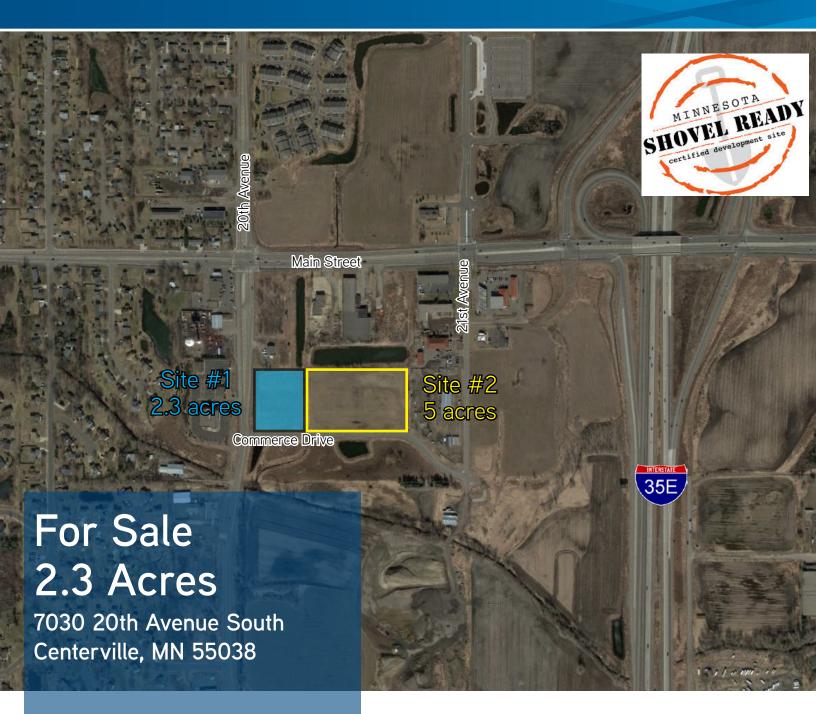

Financing:

MIKE BRASS 952 837 3054 direct 612 750 4312 mobile mike.brass@colliers.com

Sale Price: \$450,000 (\$4.49 per square foot)

Lot Size: 2.3 acres

Address: 7030 20th Avenue S. Centerville

Zoning: B-1

Utilities: Sewer & water are at the site

Additional Info: Survey, wetland delineation and geotechnical available

Seller financing terms available

Public financial incentives available

COLLIERS INTERNATIONAL 5985 Rice Creek Parkway Suite 105 Shoreview, MN 55126 www.colliers.com/msp

## **Available Sites**

Site 3: 2.3 acres at \$4.49 per square feet or \$450,000 Site 2: 5 acres at \$4.36 per square feet or \$950,000

## What is Shovel Ready?

Sites certified under our Shovel-Ready program have had all of the planning, zoning, surveys, title work, environmental studies, soils analysis and public infrastructure engineering completed prior to the site being offered for sale.