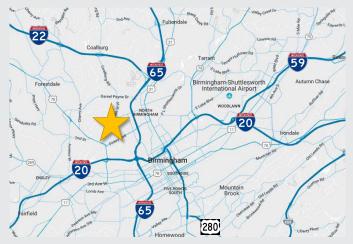

## **Location Map**

### Location

The Birmingham Food Terminal is an industrial park located off Finley Avenue across from the historical Niki's West Restaurant in Birmingham. The park is just minutes from downtown with close proximity to Birmingham-Shuttlesworth International Airport and nearby access to Interstates 20, 59, 22, and 65.