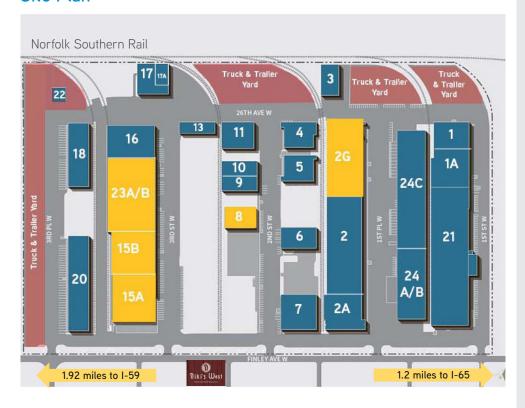

### Site Plan

| Building | Square<br>Footage | Warehouse<br>Space SF | Office<br>Space SF | Loading<br>Doors              |
|----------|-------------------|-----------------------|--------------------|-------------------------------|
| 2G       | <u>+</u> 77,000   | <u>+</u> 75,266       | <u>+</u> 1,734     | (8) Dock-high<br>(2) Drive-in |
| 8        | <u>+</u> 14,500   | <u>+</u> 13,300       | <u>+</u> 1,200     | (6) Dock-high<br>(1) Drive-in |
| *15A     | <u>+</u> 67,395   | <u>+</u> 27,395       | <u>+</u> 4,000     | (8) Dock-high                 |
| 15B      | <u>+</u> 30,240   | <u>+</u> 28,128       | <u>+</u> 2,112     | (2) Dock-high<br>(1) Drive-in |
| 23 A/B   | <u>+</u> 82,800   | <u>+</u> 81,612       | ±1,188             | (5) Dock-high<br>(2) Drive-in |

<sup>\* &</sup>lt;u>+</u>36,000 SF Cold Storage Avaliable