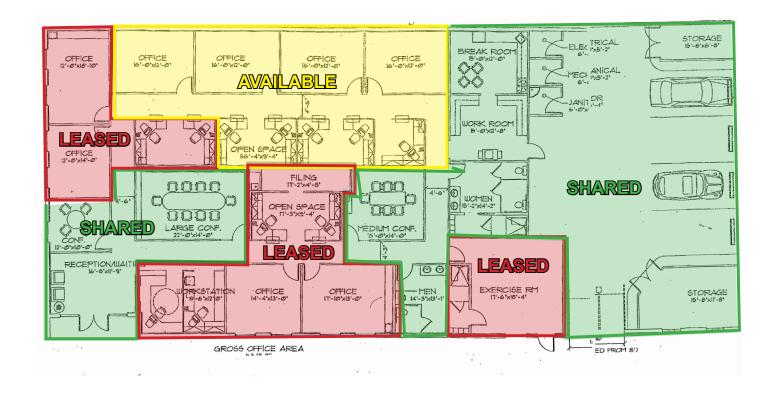

n location
- > Recently remodeled (new roof, HVAC)
- > Rates Includes:

Three shared conference rooms Break room/kitchen Workroom

Utilities and janitorial service

Large surface parking lot, garage parking also available

#### Contact Us

BEN PERICH
ASSOCIATE BROKER
+1 505 880-7054
ALBUQUERQUE, NM
ben.perich@collierscom

NICOSHA SCHEDLBAUER
ASSOCIATE BROKER
+1 505 880-7037
ALBUQUERQUE, NM
nicosha.schedlbauer@collierscom

COLLIERS INTERNATIONAL +1 505 883 7676 Main 2424 Louisiana Blvd NE, Suite 300 Albuquerque, NM 87110 www.colliers.com

# Interior Photos

1100 2ND ST NW, ALBUQUERQUE, NM 87102







COLLIERS INTERNATIONAL +1 505 883 7676 Main 2424 Louisiana Blvd NE, Suite 300 Albuquerque, NM 87110 www.colliers.com

#### **FOR LEASE**

## Floor Plan

1100 2ND ST NW, ALBUQUERQUE, NM 87102