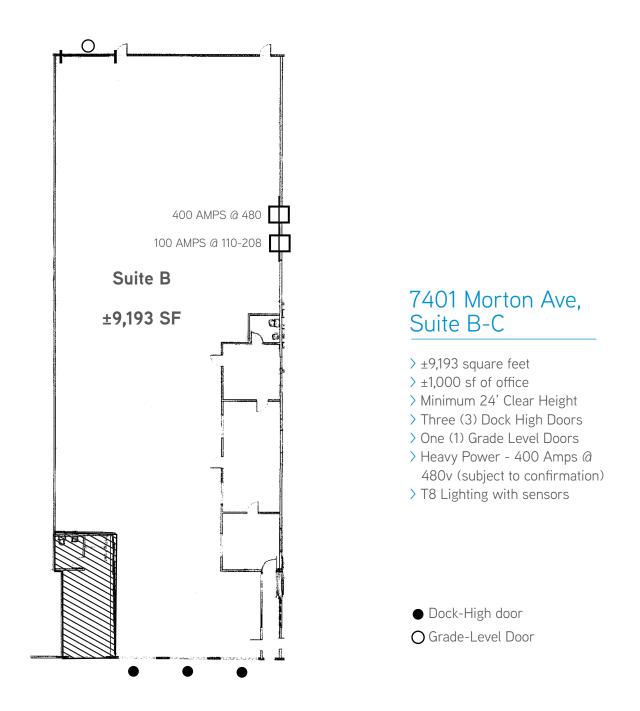

### Available Suite:

7401 Morton Avenue, Suite B: ±9,193 sq. ft.

## Building Highlights:

- > Approximately ±9,193 square feet of Class A space
- > Three (3) Dock High Doors
- > Heavy power

Colliers

The information furnished has been obtained from sources we deem reliable and is submitted subject to errors, omissions and changes. Although Colliers International has no reason to doubt its accuracy, we do not guarantee it. All information should be verified by the recipient prior to lease, purchase, exchange, or execution of legal documents. © 2018 Colliers International

# 7401 Morton Avenue, Suite B

MORTON AVENUE INDUSTRIAL PARK | NEWARK, CA

The information furnished has been obtained from sources we deem reliable and is submitted subject to errors, omissions and changes. Although Colliers International has no reason to doubt its accuracy, we do not guarantee it. All information should be verified by the recipient prior to lease, purchase, exchange, or execution of legal documents. © 2018 Colliers International