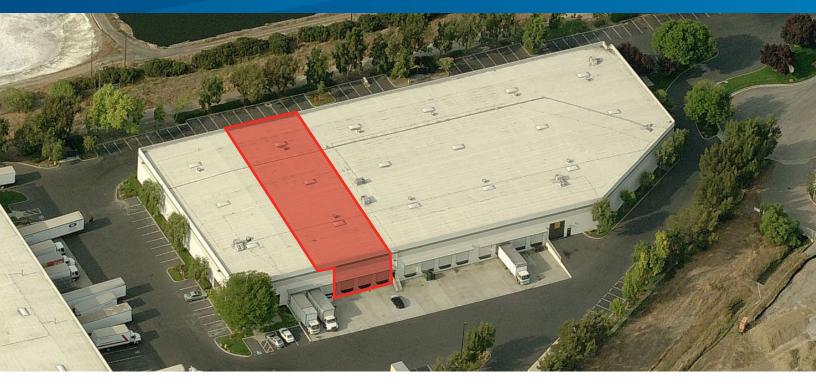

## FOR LEASE > ±9,193 Morton Ave Industrial Park

7401 MORTON AVENUE | NEWARK, CA

### Available Suite:

7401 Morton Avenue, Suite B: ±9,193 sq. ft.

#### Comments:

Located just minutes off the Dumbarton Bridge (Highway 84), and Interstate 880. Please call brokers to tour.

## Building Highlights:

- > Approximately ±9,193 square feet of Class A space
- > Three (3) Dock High Doors
- > Heavy power

Colliers

The information furnished has been obtained from sources we deem reliable and is submitted subject to errors, omissions and changes. Although Colliers International has no reason to doubt its accuracy, we do not guarantee it. All information should be verified by the recipient prior to lease, purchase, exchange, or execution of legal documents. © 2018 Colliers International