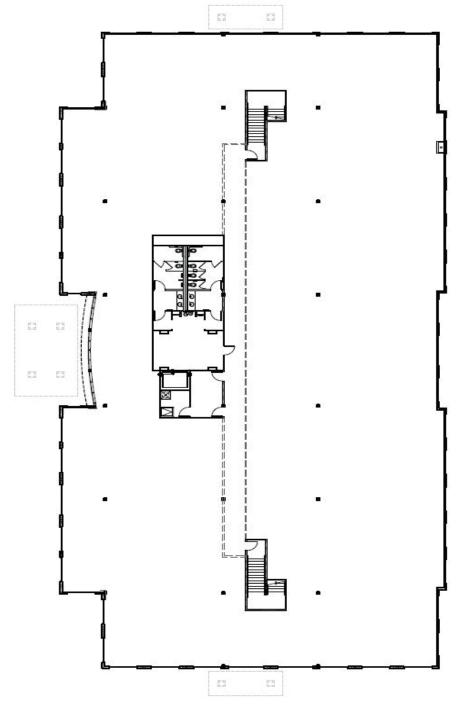

## Palm Bluff Circle

525 W. ALLUVIAL AVENUE, FRESNO, CA 93711

The large floor plates offer maximum flexibility for space planning. There are numerous window systems in all exterior walls, offer the ability for plenty of natural light exposure within each floor

#### > Ground Floor Plate

This document has been prepared by Colliers International for advertising and general information only. Colliers International makes no guarantees, representations or warranties of any kind, expressed or implied, regarding the information including, but not limited to, warranties of content, accuracy and reliability. Any interested party should undertake their own inquiries as to the accuracy of the information. Colliers International excludes unequivocally all inferred or implied terms, conditions and warranties arising out of this document and excludes all liability for loss and damages arising there from. This publication is the copyrighted property of Colliers International and/or its licensor(s). ©2014. All rights reserved.

#### 525 W. ALLUVIAL AVENUE, FRESNO, CA 93711

The large floor plates offer maximum flexibility for space planning. There are numerous window systems in all exterior walls, offer the ability for plenty of natural light exposure within each floor