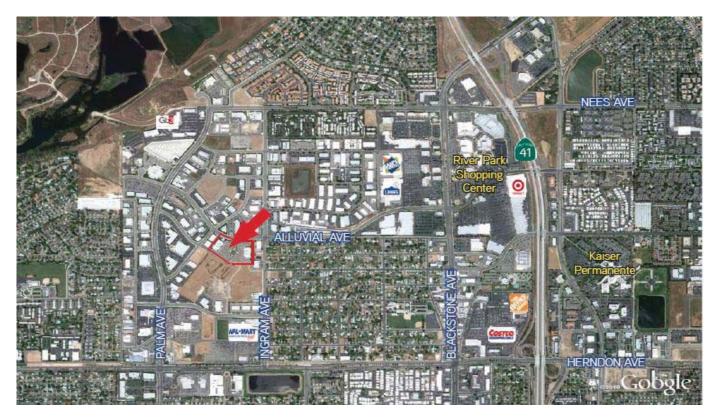

### > Property Summary

- > Location:
- > Building Size:
- > Parking:
- > Lease Rate:
- > Tenant Improvements:
- > Availability:
- > Comments:

- 525 W. Alluvial Avenue, Fresno, CA 93711
- 43,612 sf building
- 5 stalls per 1,000 sf
- \$1.85 psf, triple-net (NNN)

Turn-Key Tenant Improvements per Landlord's building standard finishes and mutually acceptable floor plan.

Immediately

This prestigious Class "A" property affords excellent visibility and exposure within the heart of the Palm Bluffs Corporate Center.