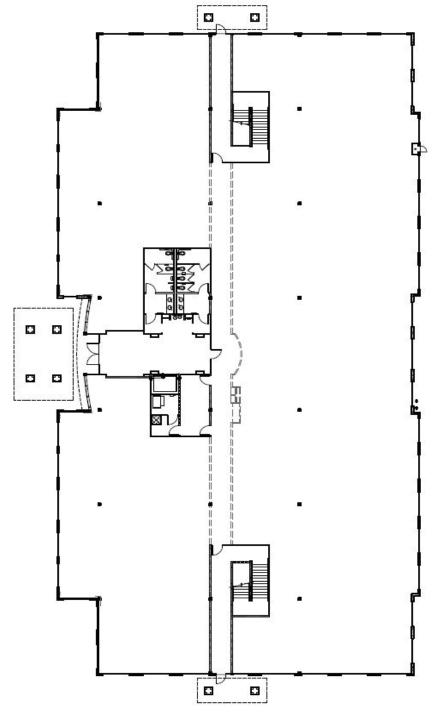

## Palm Bluff Circle

525 W. ALLUVIAL AVENUE, FRESNO, CA 93711

The large floor plates offer maximum flexibility for space planning. There are numerous window systems in all exterior walls, offer the ability for plenty of natural light exposure within each floor

#### > Ground Floor Plate

This document has been prepared by Colliers International for advertising and general information only. Colliers International makes no guarantees, representations or warranties of any kind, expressed or implied, regarding the information including, but not limited to, warranties of content, accuracy and reliability. Any interested party should undertake their own inquiries as to the accuracy of the information. Colliers International excludes unequivocally all inferred or implied terms, conditions and warranties arising out of this document and excludes all liability for loss and damages arising there from. This publication is the copyrighted property of Colliers International and/or its licensor(s). ©2014. All rights reserved.