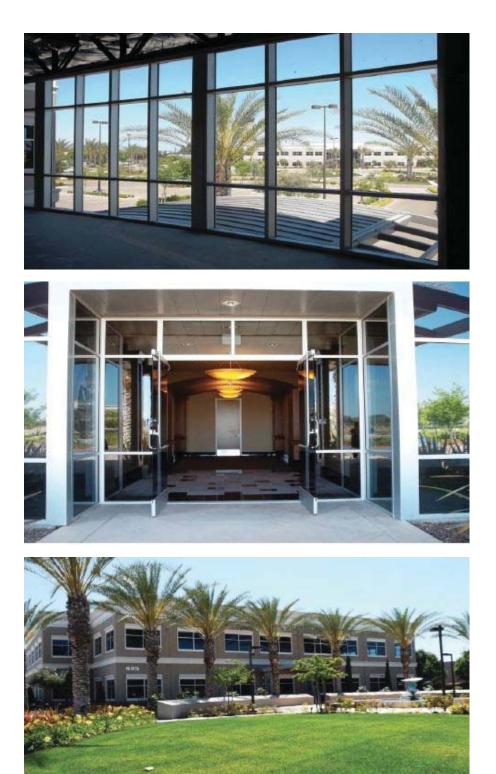

### FOR LEASE > OFFICE SPACE Palm Bluff Circle

525 W. ALLUVIAL AVENUE, FRESNO, CA 93711

- Premier Class "A" Office Complex located in the heart of the Palm Bluff Corporate Center
- Near the Shops at River Park / Villaggio / Universal & Marketplace Shopping / Entertainment Centers
- Class "A" Amenities
- Excellent Exposure & Visibility
- Easy Access to Both Freeway 41 & 99

Turn-Key Tenant Improvements per Landlord's building standard finishes and mutually acceptable floor plan.

Immediately

This prestigious Class "A" property affords excellent visibility and exposure within the heart of the Palm Bluffs Corporate Center.