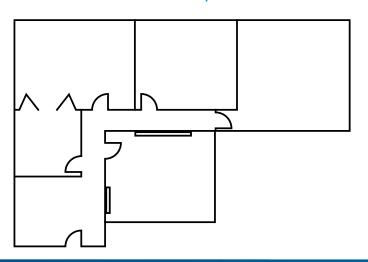

#### FLOOR PLANS - NOT TO SCALE

SUITE 202 - 3,663 SF

Layout includes open workspace, several private offices, conference room, storage, and break area with plumbing. Can be combined with suites 220 and 242 for a total of 6,698 SF.

### SUITE 246 - 924 SF

Layout includes open workspace, private offices, and storage.

### SUITE 220 - 2,568 SF

Layout includes open workspace, several private offices, conference room. Can be combined with suites 202 and 242 for a total of 6,698 SF.