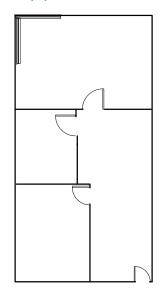

### FLOOR PLANS - NOT TO SCALE

SUITE 140 - 704 SF

Layout features private offices, and entry/reception area. (Available 11/1/18)

### SUITE 172 - 1,410 SF

Layout includes reception/lobby with private offices, and conference room. Can be combined with suite 170 for a total of 2,306 SF.

#### SUITE 170 - 896 SF

Layout includes reception/lobby/workspace with private offices and storage. Can be combined with suite 172 for a total of 2,306 SF.