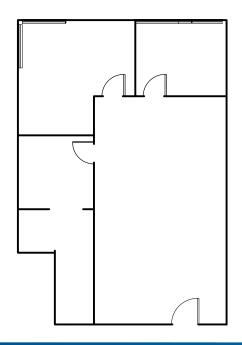

### SUITE 172 - 1,410 SF

Layout includes reception/lobby with private offices, and conference room. Can be combined with suite 170 for a total of 2,306 SF.

#### SUITE 170 - 896 SF

Layout includes reception/lobby/workspace with private offices and storage. Can be combined with suite 172 for a total of 2,306 SF.