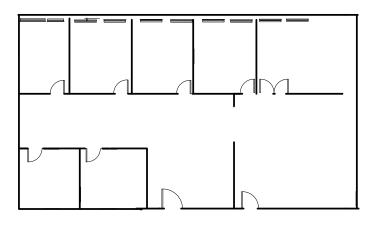

### FLOOR PLANS - NOT TO SCALE

SUITE 140 - 704 SF

Layout features private offices, and entry/reception area. (Available 11/1/18)

### SUITE 190 - 1,739 SF

Layout includes reception/lobby with private offices, conference room, and storage.