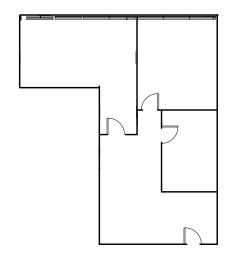

### SUITE 190 - 1,739 SF

Layout includes reception/lobby with private offices, conference room, and storage.

#### SUITE 259 - 832 SF

Layout includes reception/lobby with private offices and storage.