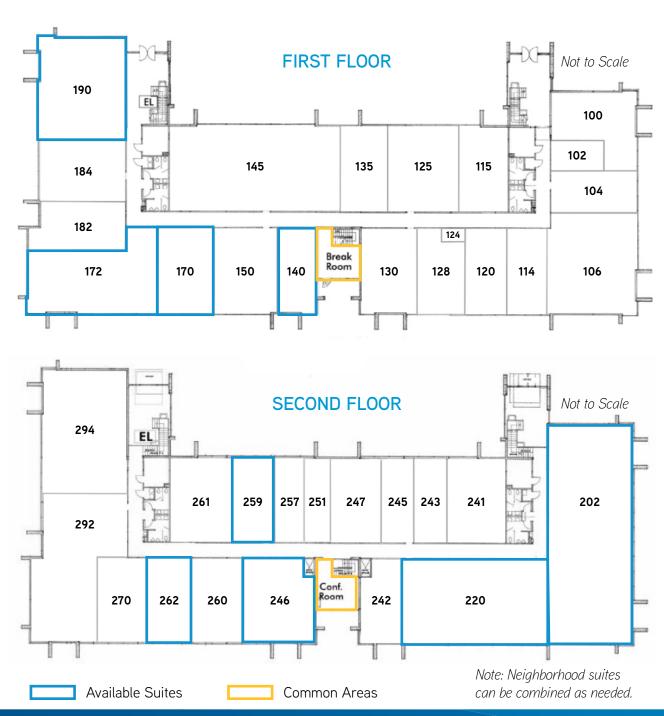

### AVAILABLE SPACE FROM 467 SF UP TO 6,698 SF

Suite 140: 704 sf Suite 190: 1,739 sf Suite 246: 924 sf Suite 170: 896 sf\* Suite 202: 3,663 sf\* Suite 259: 832 sf Suite 172: 1,410 sf\* Suite 220: 2,568 sf\* Suite 262: 545 sf

### FLOOR PLANS - NOT TO SCALE

SUITE 140 - 704 SF

Layout features private offices, and entry/reception area. (Available 11/1/18)

### SUITE 172 - 1,410 SF

Layout includes reception/lobby with private offices, and conference room. Can be combined with suite 170 for a total of 2,306 SF.

#### SUITE 170 - 896 SF

Layout includes reception/lobby/workspace with private offices and storage. Can be combined with suite 172 for a total of 2,306 SF.

### SUITE 190 - 1,739 SF

Layout includes reception/lobby with private offices, conference room, and storage.

#### FLOOR PLANS - NOT TO SCALE

SUITE 202 - 3,663 SF

Layout includes open workspace, several private offices, conference room, storage, and break area with plumbing. Can be combined with suites 220 and 242 for a total of 6,698 SF.

### SUITE 246 - 924 SF

Layout includes open workspace, private offices, and storage.

### SUITE 220 - 2,568 SF

Layout includes open workspace, several private offices, conference room. Can be combined with suites 202 and 242 for a total of 6,698 SF.

#### SUITE 259 - 832 SF

Layout includes reception/lobby with private offices and storage.

## RENO | NEVADA

FLOOR PLANS - NOT TO SCALE SUITE 262 - 545 SF

Layout includes reception/lobby with large private office.

FOR LEASE >