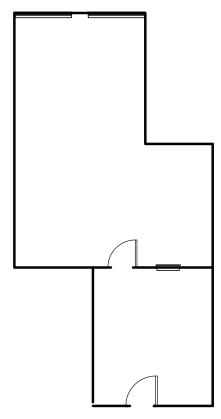

### FLOOR PLANS - NOT TO SCALE

SUITE 140 - 704 SF

Layout features private offices, and entry/reception area. (Available 11/1/18)

### SUITE 172 - 1,410 SF

Layout includes reception/lobby with private offices, and conference room. Can be combined with suite 170 for a total of 2,306 SF.

#### SUITE 170 - 896 SF

Layout includes reception/lobby/workspace with private offices and storage. Can be combined with suite 172 for a total of 2,306 SF.

### SUITE 190 - 1,739 SF

Layout includes reception/lobby with private offices, conference room, and storage.