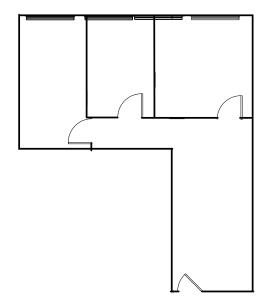

## RENO | NEVADA

FLOOR PLANS - NOT TO SCALE SUITE 262 - 545 SF

Layout includes reception/lobby with large private office.

FOR LEASE >