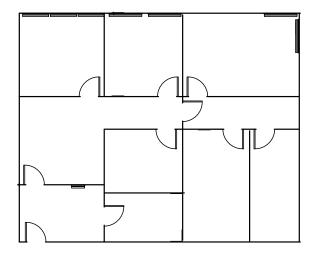

## RENO | NEVADA

FLOOR PLANS - NOT TO SCALE SUITE 262 - 545 SF

Layout includes reception/lobby with large private office.

FOR LEASE >