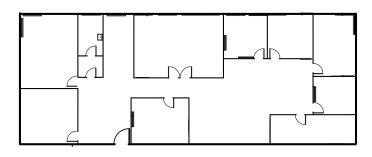

#### FLOOR PLANS - NOT TO SCALE

SUITE 202 - 3,663 SF

Layout includes open workspace, several private offices, conference room, storage, and break area with plumbing. Can be combined with suites 220 and 242 for a total of 6,698 SF.

### SUITE 246 - 924 SF

Layout includes open workspace, private offices, and storage.

### SUITE 220 - 2,568 SF

Layout includes open workspace, several private offices, conference room. Can be combined with suites 202 and 242 for a total of 6,698 SF.

#### SUITE 259 - 832 SF

Layout includes reception/lobby with private offices and storage.