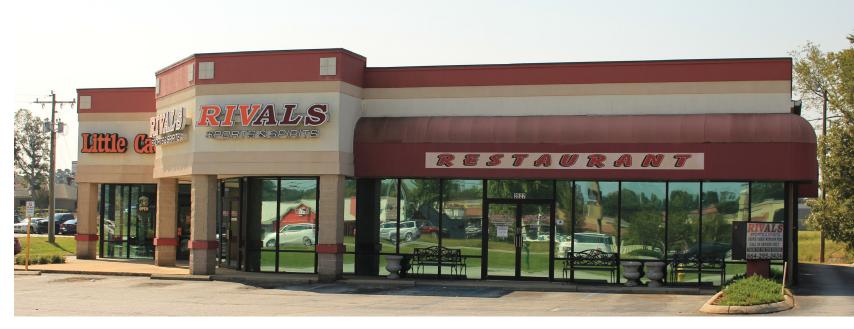

# Powdersville Retail

3525 HWY 153, PIEDMONT, SOUTH CAROLINA 29673

# Prime Retail Space For Lease > Hwy 153

- > Available: ±5,307 SF
- > Subdividable ( $\pm$ 2,289 SF and  $\pm$ 3,018 SF)
- > Located in the heart of Powdersville retail corridor
- > Situated near the intersection of Hwy 153 and Hwy 81
- > LEASE RATE: \$17/SF NNN