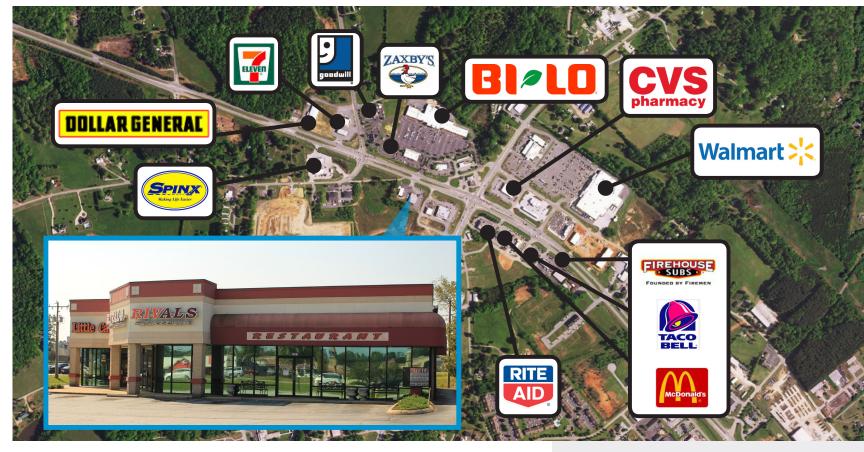

# Prime Retail Space For Lease > Hwy 153

- > Available: ±5,307 SF
- > Subdividable ( $\pm$ 2,289 SF and  $\pm$ 3,018 SF)
- > Located in the heart of Powdersville retail corridor
- > Situated near the intersection of Hwy 153 and Hwy 81
- > LEASE RATE: \$17/SF NNN