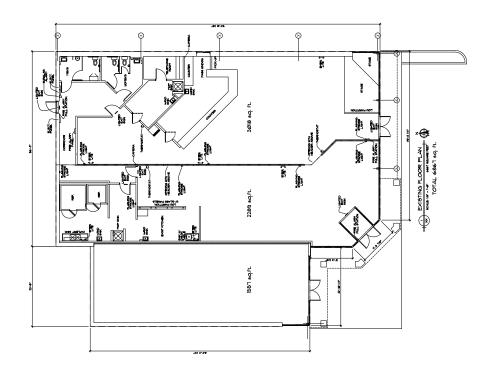

# Prime Retail Space For Lease > Hwy 153

- > Available: ±5,307 SF
- > Subdividable ( $\pm$ 2,289 SF and  $\pm$ 3,018 SF)
- > Located in the heart of Powdersville retail corridor
- > Situated near the intersection of Hwy 153 and Hwy 81
- > LEASE RATE: \$17/SF NNN