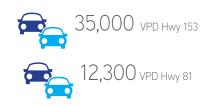

**RETAIL SPACE FOR LEASE > HIGHWAY 153 NEAR HWY 81** 

# Powdersville Retail



3525 HWY 153, PIEDMONT, SOUTH CAROLINA 29673



# Prime Retail Space For Lease > Hwy 153

- > Available: ±5,307 SF
- > Subdividable ( $\pm$ 2,289 SF and  $\pm$ 3,018 SF)
- > Located in the heart of Powdersville retail corridor
- > Situated near the intersection of Hwy 153 and Hwy 81
- > LEASE RATE: \$17/SF NNN

\*Contact broker for more information

### Demographics(2017)

|                   | 1-MILE   | 3-MILE   | 5-MILE   |
|-------------------|----------|----------|----------|
| POPULATION        | 980      | 14,305   | 62,402   |
| AVERAGE HH INCOME | \$90,062 | \$61,126 | \$56,954 |

## Traffic Counts(2016)



#### LYN TYNER 864 527 5431 DIRECT 864 297 4950 MAIN lyn.tyner@colliers.com

SCOTT BURGESS 864 527 5434 DIRECT 864 297 4950 MAIN scott.burgess@colliers.com LANCE BYARS 864 527 5404 DIRECT 864 297 4950 MAIN lance.byars@colliers.com

#### COLLIERS INTERNATIONAL

55 E. Camperdown Way, Suite 200 Greenville, South Carolina 29601 www.colliers.com/southcarolina





This document has been prepared by Colliers International for advertising and general information only. Colliers International makes no guarantees, representations or warranties of any kind, expressed or implied, regarding the information including, but not limited to, warranties of content, accuracy and reliability. Any interested party should undertake their own inquiries as to the accuracy of the information. Colliers Internation