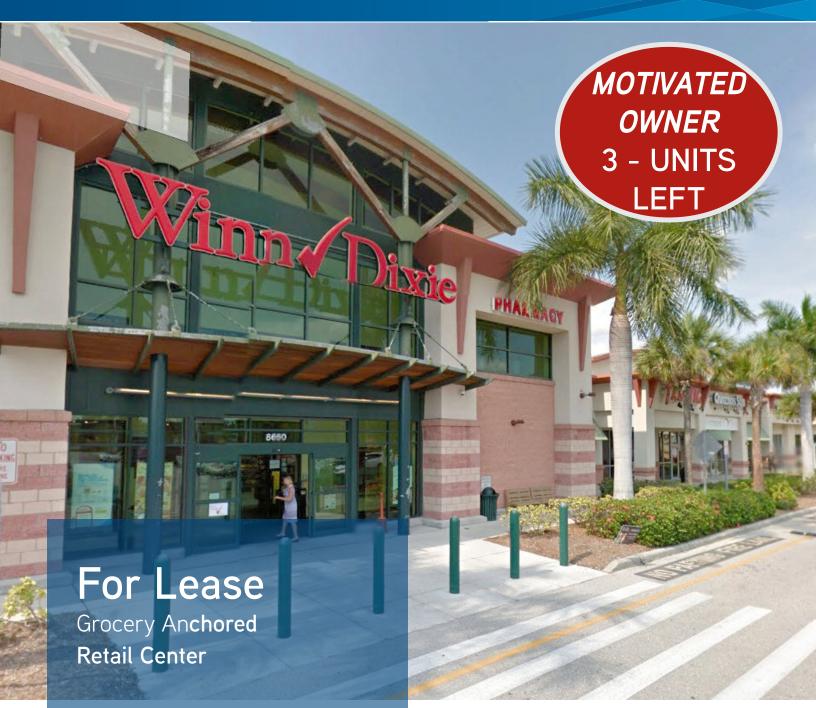

## 8646 Gladiolus Drive Fort Myers, Florida 33908

Gladiolus Crossing is a 64,393 square foot Winn-Dixie anchored shopping center. Nearby is popular fast food chain Sonic, Fuzzy's Taco Shop and Tire Choice. Convenient points of entry make this center a great choice for many businesses. This center is attractive and well maintained. Lee county was named in the top ten fastest growing communities. This retail center is located in a growing area with strong demographics.

Asking | \$15.00 NNN