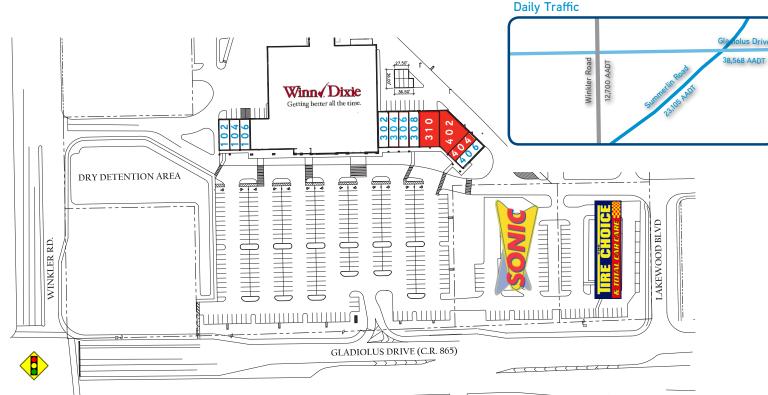

| Available Space |                      |         |  |
|-----------------|----------------------|---------|--|
| Unit #          | Tenant               | Size SF |  |
| 102             | Dolphin Cleaners     | 1,240   |  |
| 104             | Great Clips          | 1,200   |  |
| 106             | Paradise Pizza       | 1,230   |  |
| 302             | VN Nails Spa         | 1,435   |  |
| 304             | Podiatrist           | 1,400   |  |
| 306             | Silk Road Restaurant | 1,400   |  |
| 308             | The Great Frame Up   | 1,400   |  |
| 310             | Available            | 2,800   |  |
| 402             | Available            | 2,976   |  |
| 404             | Available            | 1,200   |  |
| 406             | AT&T                 | 1,240   |  |