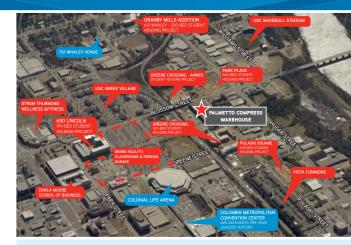

### LOCATION

Prime location in Columbia's Innovista and adjacent to the University of South Carolina and Greek Village and within close proximity to the University of South Carolina Baseball Stadium, Colonial Life Arena, Columbia Riverfront and the Historic Vista Entertainment & Arts District.