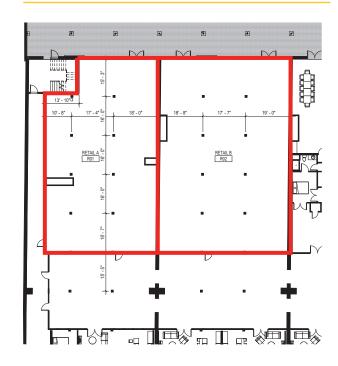

#### TYPICAL FLOOR PLAN

## **AVAILABILITY**

| Suite | Available Space (SF) | Rate<br>(per SF) |
|-------|----------------------|------------------|
| R01   | ±3,672               | \$26.00/SF       |
| R02   | ±4,411               | \$26.00/SF       |