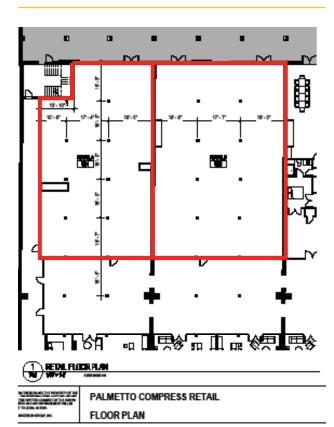

### TYPICAL FLOOR PLAN

## AVAILABILITY

| Suite | Available Space<br>(SF) | Rate<br>(per SF) |
|-------|-------------------------|------------------|
| R01   | ±3,672                  | \$26.00/SF       |
| R02   | ±4,411                  | \$26.00/SF       |