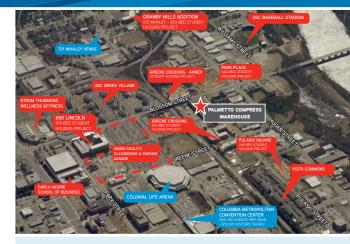

## LOCATION

Prime location in Columbia's Innovista and adjacent to the University of South Carolina and Greek Village and within close proximity to the University of South Carolina Baseball Stadium, Colonial Life Arena, Columbia Riverfront and the Historic Vista Entertainment & Arts District.