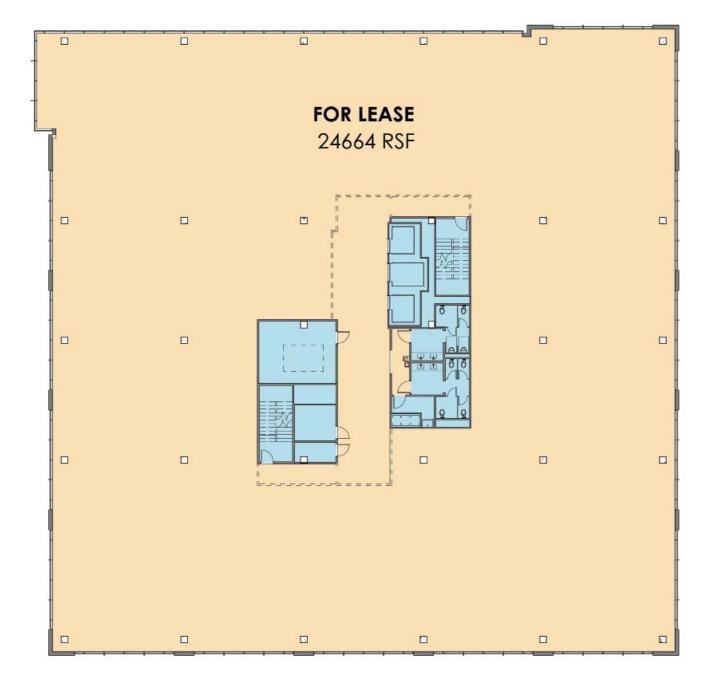

- Class A Boutique Office in Music Row
- 107,880 RSF
  - Level 5: 23,740 SF Leased Level 4: 12,332 SF remaining Level 3: 24,664 SF Level 2: 24,664 SF Level 1: 8,748 SF
- 3/1000 Covered and Secured Parking
- Excellent Branding / Signage Potential
- Available May 2019
- Direct Walking Access to Demonbreun Street, The Gulch, restaurants, bars, and shopping
- Easy vehicle access West and South
- Unencumbered access to and from Nashville
- Amenities include:
  - Bicycle Storage Showers and Lockers Covered Parking On-site Security

## BALCONY

LEVEL 1

NOW LEASING : : 107,880 SQ. FT. IN THE HEART OF MUSIC ROW

LEVEL 2

LEVEL 3

LEVEL 4

LEVEL 5

LEVEL P1