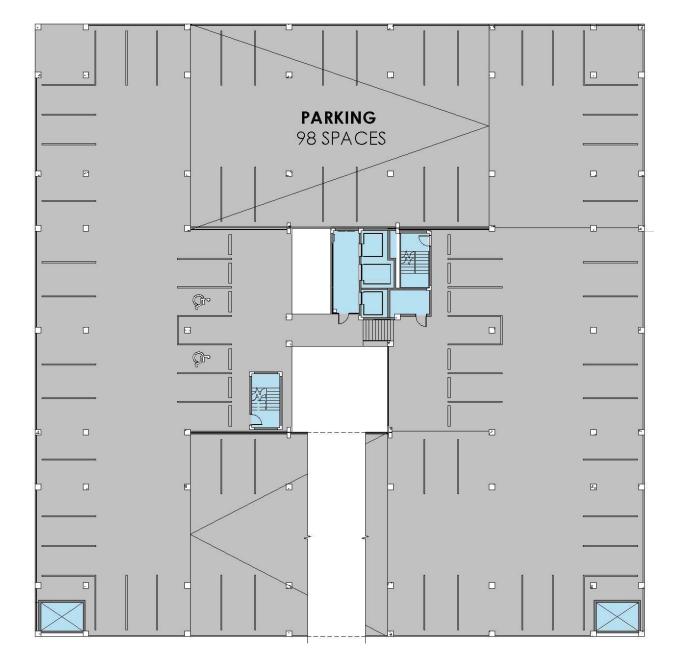

- Class A Boutique Office in Music Row
- 107,880 RSF
  - Level 5: 23,740 SF Leased Level 4: 12,332 SF remaining Level 3: 24,664 SF Level 2: 24,664 SF Level 1: 8,748 SF
- 3/1000 Covered and Secured Parking
- Excellent Branding / Signage Potential
- Available May 2019
- Direct Walking Access to Demonbreun Street, The Gulch, restaurants, bars, and shopping
- Easy vehicle access West and South
- Unencumbered access to and from Nashville
- Amenities include:
  - Bicycle Storage Showers and Lockers Covered Parking On-site Security

## BALCONY

LEVEL 1

NOW LEASING : : 107,880 SQ. FT. IN THE HEART OF MUSIC ROW

LEVEL 2

LEVEL 3

LEVEL 4

LEVEL 5

LEVEL P1

LEVEL P2

LEVEL P3