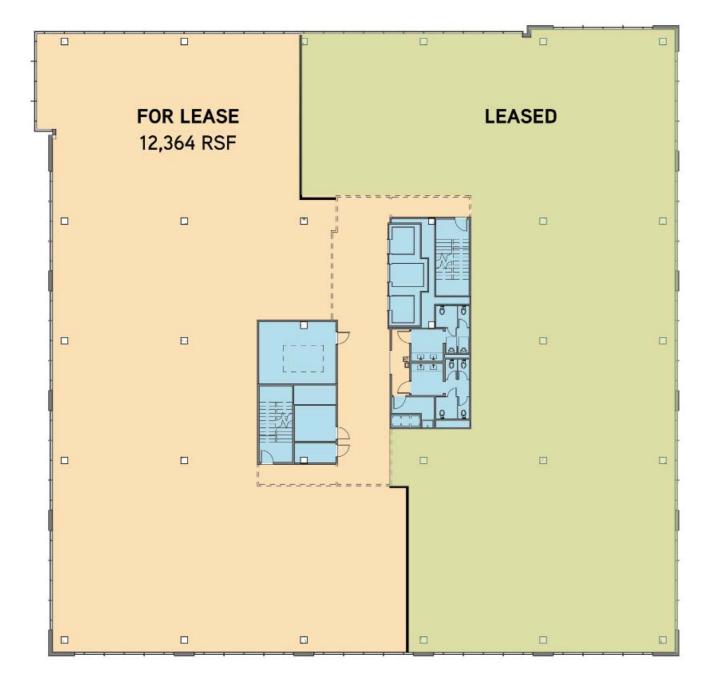

- Class A Boutique Office in Music Row
- 107,880 RSF
  - Level 5: 23,740 SF Leased Level 4: 12,332 SF remaining Level 3: 24,664 SF Level 2: 24,664 SF Level 1: 8,748 SF
- 3/1000 Covered and Secured Parking
- Excellent Branding / Signage Potential
- Available May 2019
- Direct Walking Access to Demonbreun Street, The Gulch, restaurants, bars, and shopping
- Easy vehicle access West and South
- Unencumbered access to and from Nashville
- Amenities include:
  - Bicycle Storage Showers and Lockers Covered Parking On-site Security

## BALCONY

LEVEL 1

NOW LEASING : : 107,880 SQ. FT. IN THE HEART OF MUSIC ROW

LEVEL 2

LEVEL 3

LEVEL 4

LEVEL 5

LEVEL P1