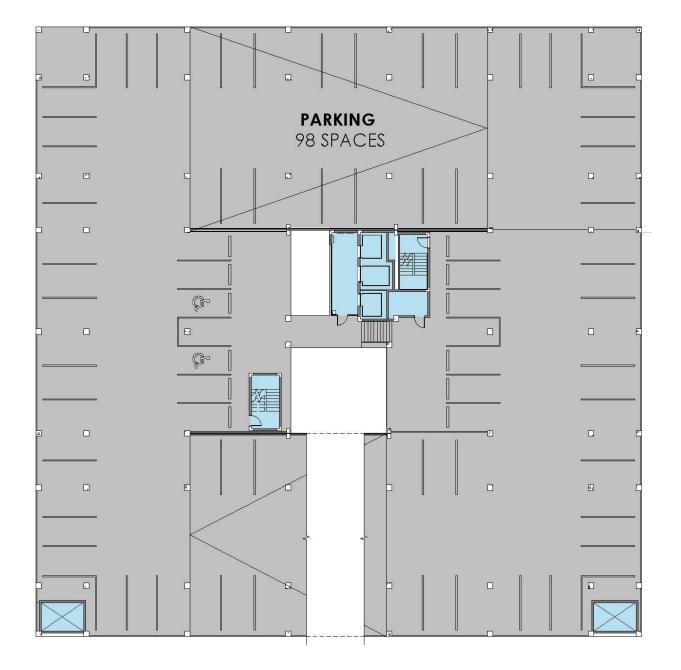

- Class A Boutique Office in Music Row
- 107,880 RSF
  - Level 5: 23,740 SF Leased Level 4: 12,332 SF remaining Level 3: 24,664 SF Level 2: 24,664 SF Level 1: 8,748 SF
- 3/1000 Covered and Secured Parking
- Excellent Branding / Signage Potential
- Available May 2019
- Direct Walking Access to Demonbreun Street, The Gulch, restaurants, bars, and shopping
- Easy vehicle access West and South
- Unencumbered access to and from Nashville
- Amenities include:
  - Bicycle Storage Showers and Lockers Covered Parking On-site Security

## BALCONY

LEVEL 1

NOW LEASING : : 107,880 SQ. FT. IN THE HEART OF MUSIC ROW

LEVEL 2

LEVEL 3

LEVEL 4

LEVEL 5

LEVEL P1

LEVEL P2

LEVEL P3