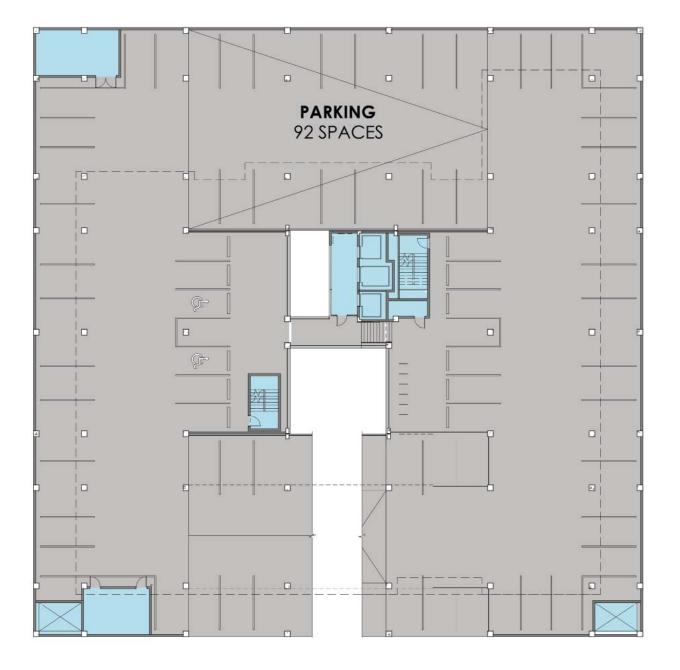

- Class A Boutique Office in Music Row
- 107,880 RSF
  - Level 5: 23,740 SF Leased Level 4: 12,332 SF remaining Level 3: 24,664 SF Level 2: 24,664 SF Level 1: 8,748 SF
- 3/1000 Covered and Secured Parking
- Excellent Branding / Signage Potential
- Available May 2019
- Direct Walking Access to Demonbreun Street, The Gulch, restaurants, bars, and shopping
- Easy vehicle access West and South
- Unencumbered access to and from Nashville
- Amenities include:
  - Bicycle Storage Showers and Lockers Covered Parking On-site Security

LEVEL P2

LEVEL P3