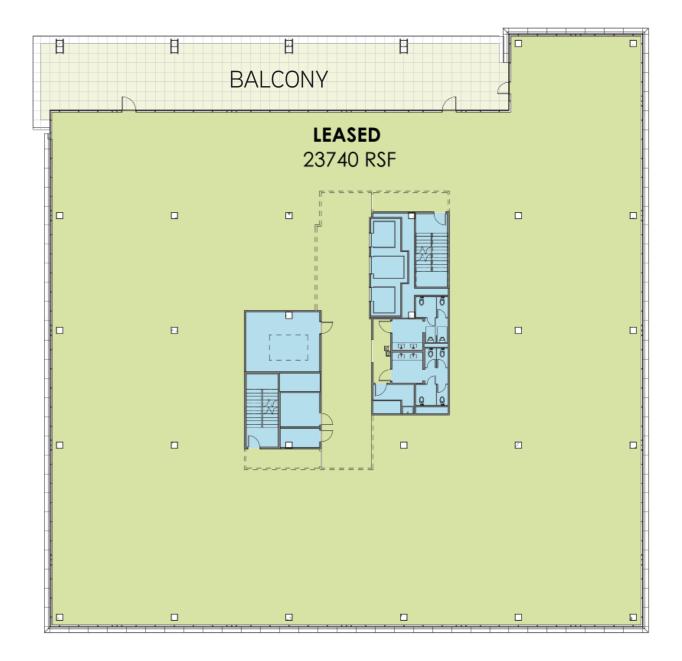

- Class A Boutique Office in Music Row
- 107,880 RSF
  - Level 5: 23,740 SF Leased Level 4: 12,332 SF remaining Level 3: 24,664 SF Level 2: 24,664 SF Level 1: 8,748 SF
- 3/1000 Covered and Secured Parking
- Excellent Branding / Signage Potential
- Available May 2019
- Direct Walking Access to Demonbreun Street, The Gulch, restaurants, bars, and shopping
- Easy vehicle access West and South
- Unencumbered access to and from Nashville
- Amenities include:
  - Bicycle Storage Showers and Lockers Covered Parking On-site Security

## BALCONY

LEVEL 1

NOW LEASING : : 107,880 SQ. FT. IN THE HEART OF MUSIC ROW

LEVEL 2

LEVEL 3

LEVEL 4

LEVEL 5

LEVEL P1