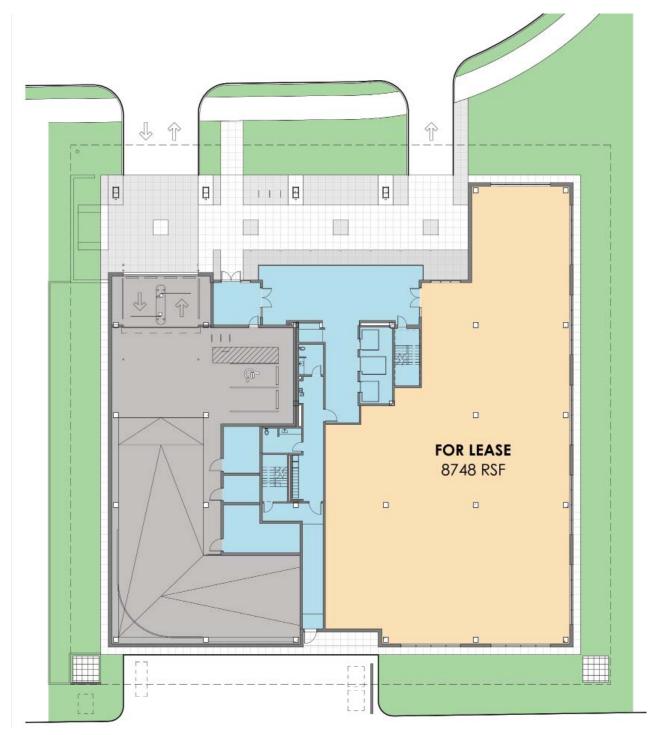

- Class A Boutique Office in Music Row
- 107,880 RSF
  - Level 5: 23,740 SF Leased Level 4: 12,332 SF remaining Level 3: 24,664 SF Level 2: 24,664 SF Level 1: 8,748 SF
- 3/1000 Covered and Secured Parking
- Excellent Branding / Signage Potential
- Available May 2019
- Direct Walking Access to Demonbreun Street, The Gulch, restaurants, bars, and shopping
- Easy vehicle access West and South
- Unencumbered access to and from Nashville
- Amenities include:
  - Bicycle Storage Showers and Lockers Covered Parking On-site Security

## BALCONY

LEVEL 1

NOW LEASING : : 107,880 SQ. FT. IN THE HEART OF MUSIC ROW

LEVEL 2

LEVEL 3

LEVEL 4

LEVEL 5

LEVEL P1