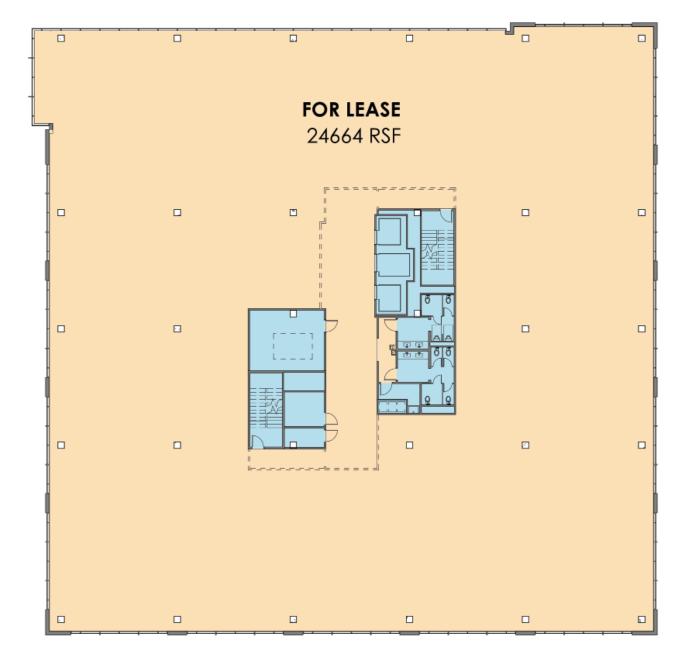

- Class A Boutique Office in Music Row
- 107,880 RSF
  - Level 5: 23,740 SF Leased Level 4: 12,332 SF remaining Level 3: 24,664 SF Level 2: 24,664 SF Level 1: 8,748 SF
- 3/1000 Covered and Secured Parking
- Excellent Branding / Signage Potential
- Available May 2019
- Direct Walking Access to Demonbreun Street, The Gulch, restaurants, bars, and shopping
- Easy vehicle access West and South
- Unencumbered access to and from Nashville
- Amenities include:
  - Bicycle Storage Showers and Lockers Covered Parking On-site Security

## BALCONY

LEVEL 1

NOW LEASING : : 107,880 SQ. FT. IN THE HEART OF MUSIC ROW

LEVEL 2

LEVEL 3

LEVEL 4

LEVEL 5

LEVEL P1