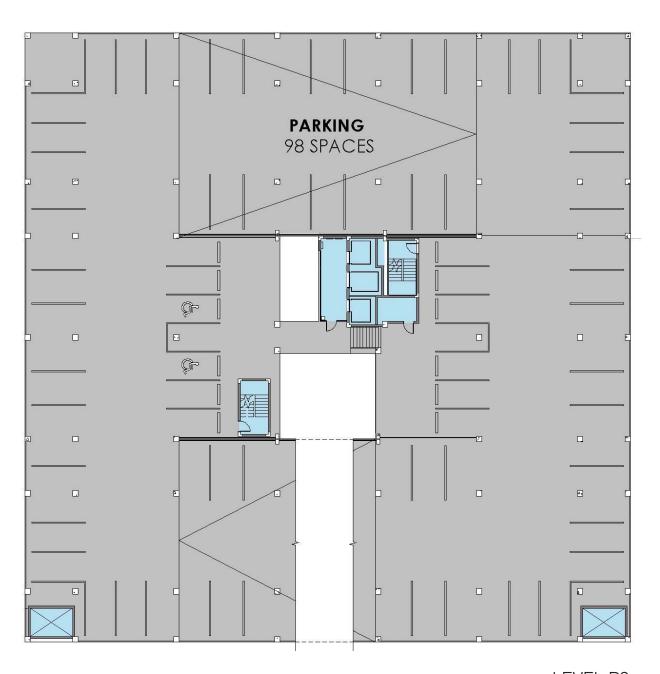

e

Level 2: 24.696 SF Available

Level 1: 9.985 SF Available

- 3/1000 Covered and Secured Parking
- Excellent Branding / Signage Potential
- Tenant Occupancy April 2019
- Direct Walking Access to Demonbreun Street, The Gulch, restaurants, bars, and shopping
- Easy vehicle access West and South
- Unencumbered access to and from Nashville
- Amenities include:

Bicycle Storage

Showers and Lockers

Covered Parking

On-site Security

CONTACT
JANET STERCHI
Sr. Vice President
615 210 5603
janet.sterchi@colliers.com

CONTACT
DOUG RYAN
Sr. Vice President
615 887 1372
doug.ryan@colliers.com

CONTACT
NIKKO SANSONE
Associate
615 850 2767
nikko.sansone@colliers.com



## FRONT ENTRANCE



## **BALCONY**







LEVEL 1





LEVEL 2





LEVEL 3





LEVEL 4





LEVEL 5





LEVEL P1





LEVEL P2





LEVEL P3