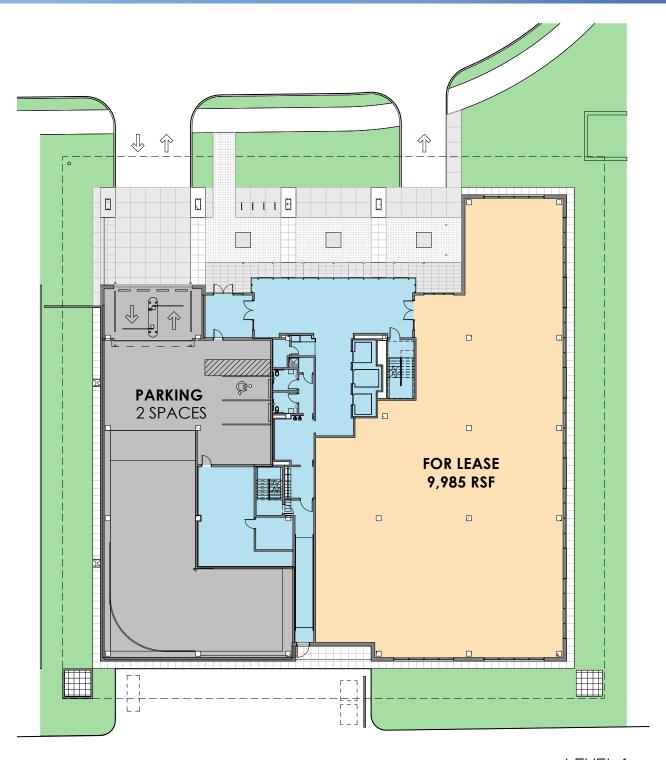

- Class A Boutique Office in Music Row
- 107,840 RSF

Level 5: 23,767 SF Leased

Level 4: 12,332 SF Leased

12,364 SF Available

Level 3: 24,696 SF Available

Level 2: 24.696 SF Available

Level 1: 9.985 SF Available