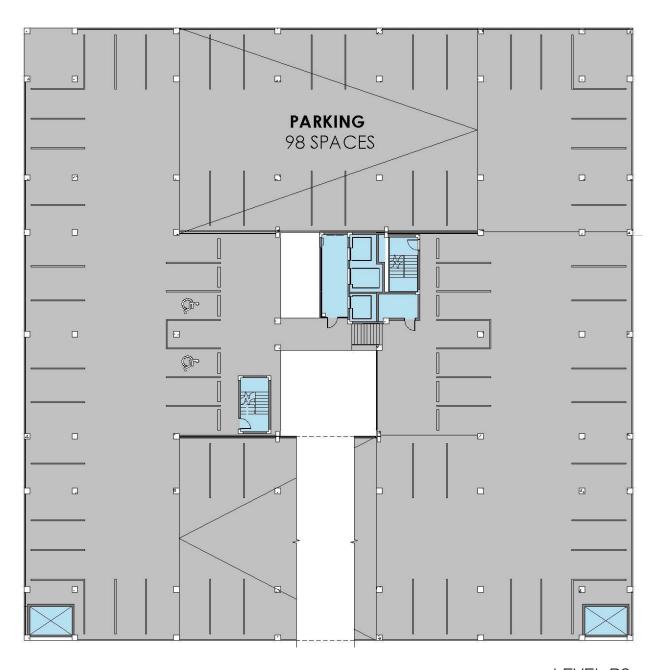

96 SF Available

Level 2: 24.696 SF Available

Level 1: 9.985 SF Available

- 3/1000 Covered and Secured Parking
- Excellent Branding / Signage Potential
- Tenant Occupancy April 2019
- Direct Walking Access to Demonbreun Street, The Gulch, restaurants, bars, and shopping
- Easy vehicle access West and South
- Unencumbered access to and from Nashville
- Amenities include:

Bicycle Storage

Showers and Lockers

Covered Parking

On-site Security

CONTACT
JANET STERCHI
Sr. Vice President
615 210 5603
janet.sterchi@colliers.com

CONTACT
DOUG RYAN
Sr. Vice President
615 887 1372
doug.ryan@colliers.com

CONTACT
NIKKO SANSONE
Associate
615 850 2767
nikko.sansone@colliers.com



## FRONT ENTRANCE



## **BALCONY**







LEVEL 1





LEVEL 2





LEVEL 3





LEVEL 4





LEVEL 5





LEVEL P1





LEVEL P2





LEVEL P3