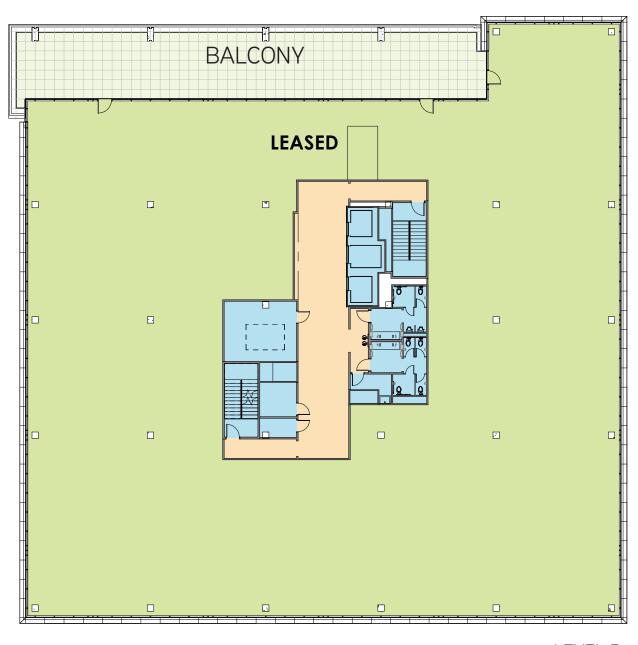

- Class A Boutique Office in Music Row
- 107,840 RSF

Level 5: 23,767 SF Leased

Level 4: 12,332 SF Leased

12,364 SF Available

Level 3: 24,696 SF Available

Level 2: 24.696 SF Available

Level 1: 9.985 SF Available

## **BALCONY**

LEVEL 1

LEVEL 2

LEVEL 3

LEVEL 4

LEVEL 5

LEVEL P1

LEVEL P2