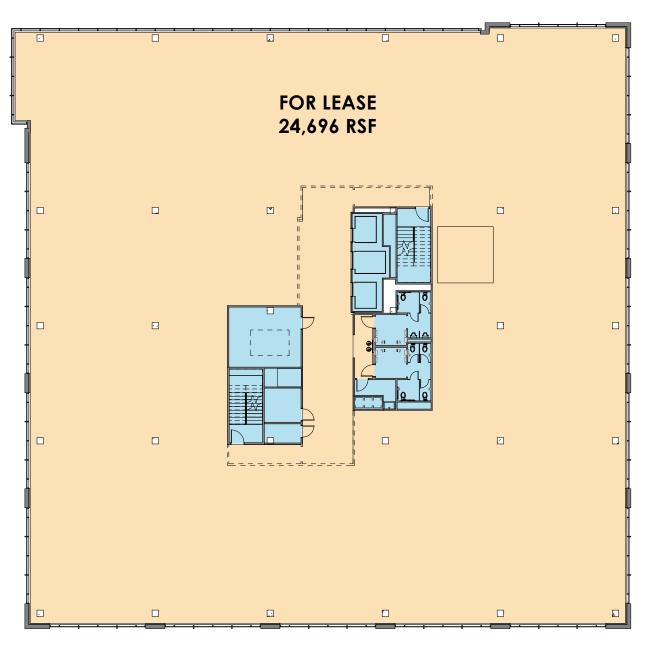

- Class A Boutique Office in Music Row
- 107,840 RSF

Level 5: 23,767 SF Leased

Level 4: 12,332 SF Leased

12,364 SF Available

Level 3: 24,696 SF Available

Level 2: 24.696 SF Available

Level 1: 9.985 SF Available

## **BALCONY**

LEVEL 1

LEVEL 2

LEVEL 3

LEVEL 4

LEVEL 5

LEVEL P1

LEVEL P2