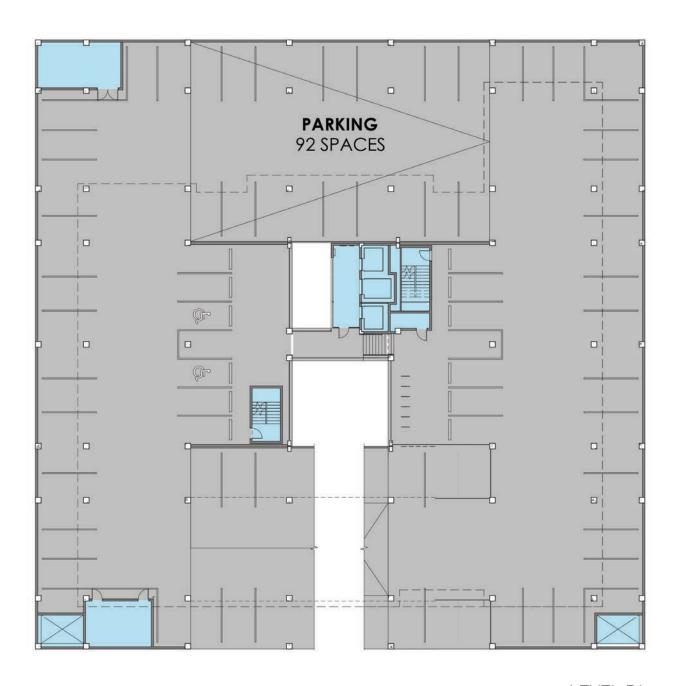

Level 3: 24,696 SF Available

Level 2: 24.696 SF Available

Level 1: 9.985 SF Available

- 3/1000 Covered and Secured Parking
- Excellent Branding / Signage Potential
- Tenant Occupancy April 2019
- Direct Walking Access to Demonbreun Street, The Gulch, restaurants, bars, and shopping
- Easy vehicle access West and South
- Unencumbered access to and from Nashville
- Amenities include:

Bicycle Storage

Showers and Lockers

Covered Parking

On-site Security

CONTACT
JANET STERCHI
Sr. Vice President
615 210 5603
janet.sterchi@colliers.com

CONTACT
DOUG RYAN
Sr. Vice President
615 887 1372
doug.ryan@colliers.com

CONTACT
NIKKO SANSONE
Associate
615 850 2767
nikko.sansone@colliers.com



## FRONT ENTRANCE



## **BALCONY**







LEVEL 1





LEVEL 2





LEVEL 3





LEVEL 4





LEVEL 5





LEVEL P1





LEVEL P2





LEVEL P3