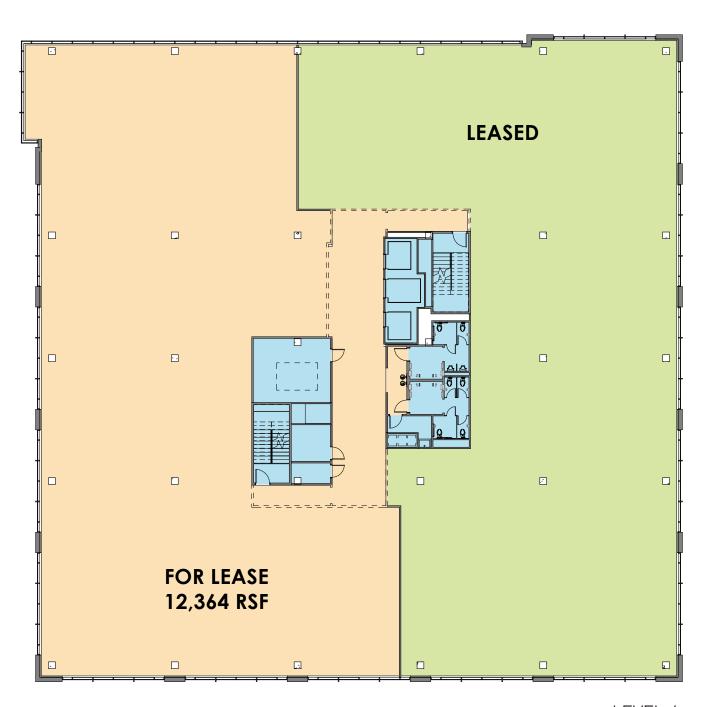

- Class A Boutique Office in Music Row
- 107,840 RSF

Level 5: 23,767 SF Leased

Level 4: 12,332 SF Leased

12,364 SF Available

Level 3: 24,696 SF Available

Level 2: 24.696 SF Available

Level 1: 9.985 SF Available

## **BALCONY**

LEVEL 1

LEVEL 2

LEVEL 3

LEVEL 4

LEVEL 5

LEVEL P1

LEVEL P2