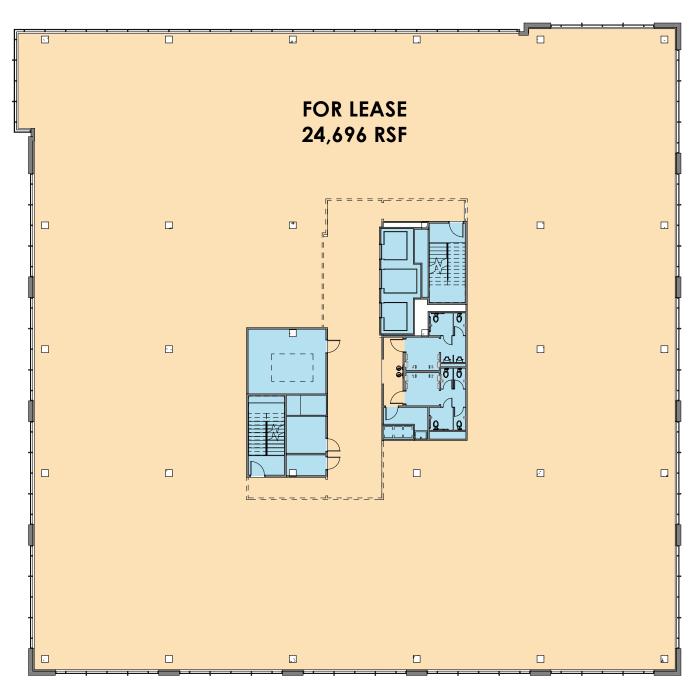

- Class A Boutique Office in Music Row
- 107,840 RSF

Level 5: 23,767 SF Leased

Level 4: 12,332 SF Leased

12,364 SF Available

Level 3: 24,696 SF Available

Level 2: 24.696 SF Available

Level 1: 9.985 SF Available

## **BALCONY**

LEVEL 1

LEVEL 2

LEVEL 3

LEVEL 4

LEVEL 5

LEVEL P1

LEVEL P2