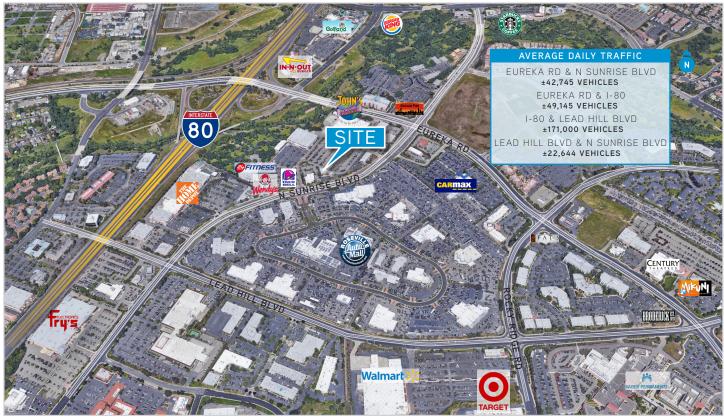

## **Neighboring Tenants**

Roseville Auto Mall The Home Depot 24 Hour Fitness Rockin Jump Incredible John's Pizza

Accelerating success.

2017 DEMOGRAPHICS SOURCE: U.S. CENSUS BUREAU

POPULATION

1 MILE ±5,720