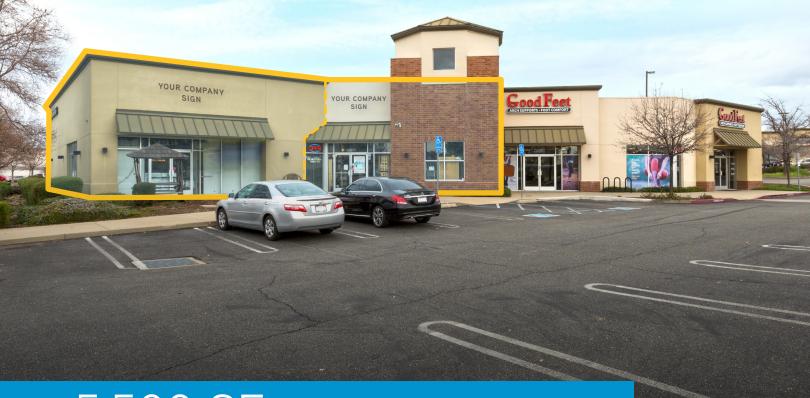

## 372 N Sunrise Boulevard Roseville, CA

 $\pm 5,500$  SF; divisible to  $\pm 2,000$  SF

Street frontage on N Sunrise Blvd.

The  $\pm 7,500$  SF retail pad building is located across from the Roseville Auto Mall, conveniently located off I-80 and Eureka Road on N Sunrise Boulevard. Easy access - great parking.