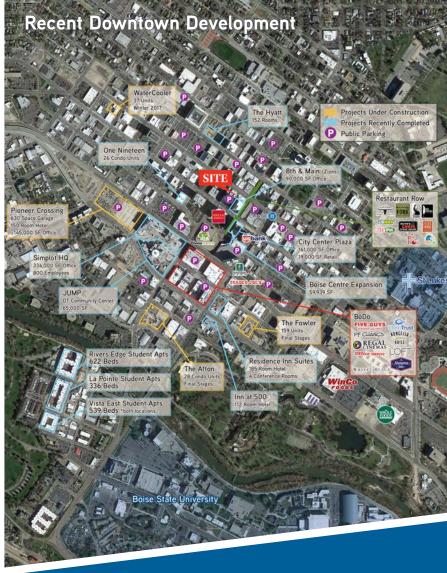

## **HIGHLIGHTS**

- Prime retail space on W Idaho Street
- High vehicle and foot traffic
- Surrounded by growth including; 3+ residential condo developments, 5+ new hotels, 4+ major corporate office or mixed use developments
- Located in the center of Downtown Boise
- Contact agent for details