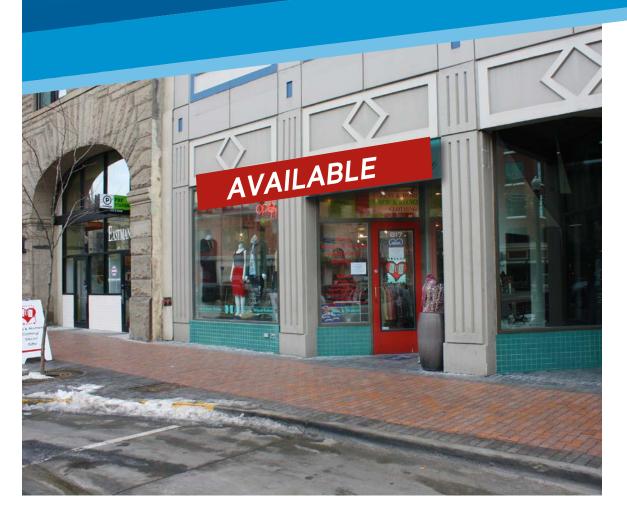

#### FOR 817 WEST IDAHO STREET **LEASE** EASTMAN BUILDING | BOISE, ID

## PROPERTY INFORMATION

**Property Type:** Retail

**Building Size:** 4,557

NNN's: \$5.00 PSF Estimated

Space Available: 2,000 SF

Lease Rate: \$21.00 PSF NNN

## **HIGHLIGHTS**

- Prime retail space on W Idaho Street
- High vehicle and foot traffic
- Surrounded by growth including; 3+ residential condo developments, 5+ new hotels, 4+ major corporate office or mixed use developments
- Located in the center of Downtown Boise
- Contact agent for details