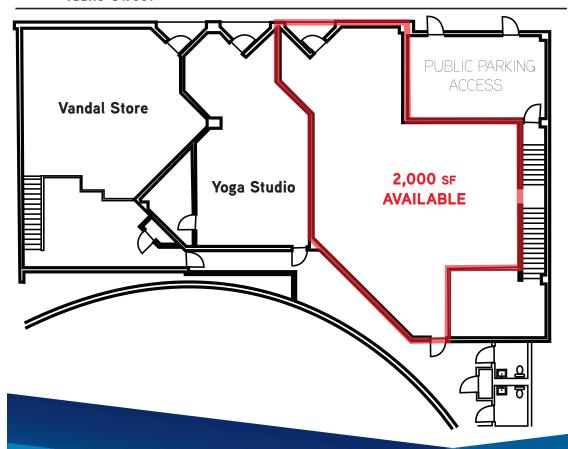

## PROPERTY INFORMATION

**Property Type:** Retail

**Building Size:** 4,557

NNN's: \$5.00 PSF Estimated

Space Available: 2,000 SF

Lease Rate: \$21.00 PSF NNN

## **Idaho Street**

MIKE CHRISTENSEN

208 472 2866 mike.christensen@colliers.com