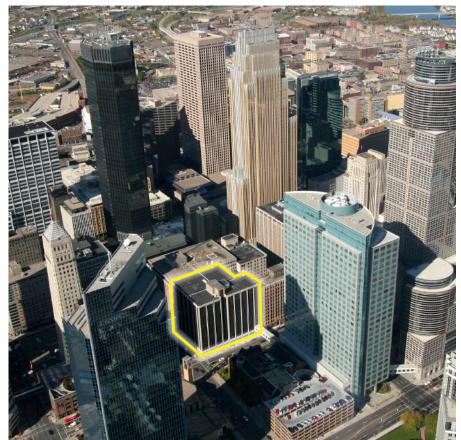

nts, retailers and more
- > Plug and play with furniture included

## FOR SUBLEASE > OFFICE SPACE

| Address:      | 730 2nd Avenue South<br>Minneapolis, MN 55402                                             |
|---------------|-------------------------------------------------------------------------------------------|
| Building Size | 442,490 square feet                                                                       |
| Available:    | 24,749 square feet                                                                        |
| Lease Rates:  | \$16.00 Gross                                                                             |
| Parking       | Parking ramp on site, many additional ramp and on-<br>street parking opportunities nearby |

#### FLOOR PLAN



### BIRD'S EYE VIEW





## CONTACT US

MICHAEL BREHM CCIM, SIOR 952 837 3077 michael.brehm@colliers.com

MIKE DOYLE CCIM, SIOR 952 837 3076 mike.doyle@colliers.com

NILS SNYDER CCIM, SIOR 952 837 3020 nils.snyder@colliers.com

This document/email has been prepared by Colliers International for advertising and general information only. Colliers International makes no guarantees, representations or warranties of any kind, expressed or implied, regarding the information including, but not limited to, warranties of content, accuracy and reliability. Any interested party should undertake their own inquiries as to the accuracy of the information. Colliers International excludes unequivocally all inferred or implied terms, conditions and warranties arising out of this document and excludes all liability for loss and