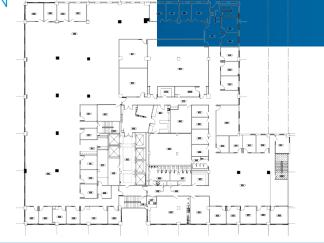

ransportation, restaurants, retailers and more
- > Plug and play with furniture included

## FOR SUBLEASE > OFFICE SPACE

| Address:      | 730 2nd Avenue South<br>Minneapolis, MN 55402                                             |
|---------------|-------------------------------------------------------------------------------------------|
| Building Size | 442,490 square feet                                                                       |
| Available:    | 24,749 square feet                                                                        |
| Lease Rates:  | \$16.00 Gross                                                                             |
| Parking       | Parking ramp on site, many additional ramp and on-<br>street parking opportunities nearby |

#### FLOOR PLAN



### BIRD'S EYE VIEW





## CONTACT US

MICHAEL BREHM CCIM, SIOR 952 837 3077 michael.brehm@colliers.com

MIKE DOYLE CCIM, SIOR 952 837 3076 mike.doyle@colliers.com

NILS SNYDER CCIM, SIOR 952 837 3020 nils.snyder@colliers.com

This document/email has been prepared by Colliers International for advertising and general information only. Colliers International makes no guarantees, representations or warranties of any kind, expressed or implied, regarding the information including, but not limited to, warranties of content, accuracy and reliability. Any interested party should undertake their own inquiries as to the accuracy of the information. Colliers International excludes unequivocally all inferred or implied terms, conditions and warranties arising out of this document and excludes all