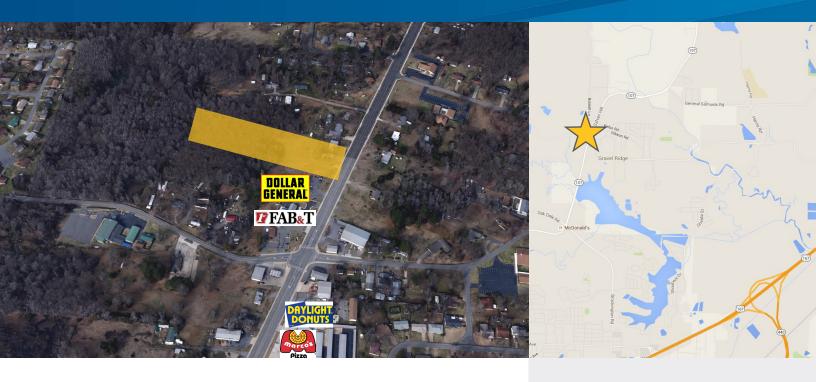

# Highly-Visible Development Site

14915 HWY 107, SHERWOOD, AR 72120

### Information & Amenities

- > Highway 107 frontage
- > Easy access and great visibility
- > Approximately 15,000 vehicles per day on Highway 107
- > Front half facing Highway 107 zoned commercial
- > Back half zoned residential