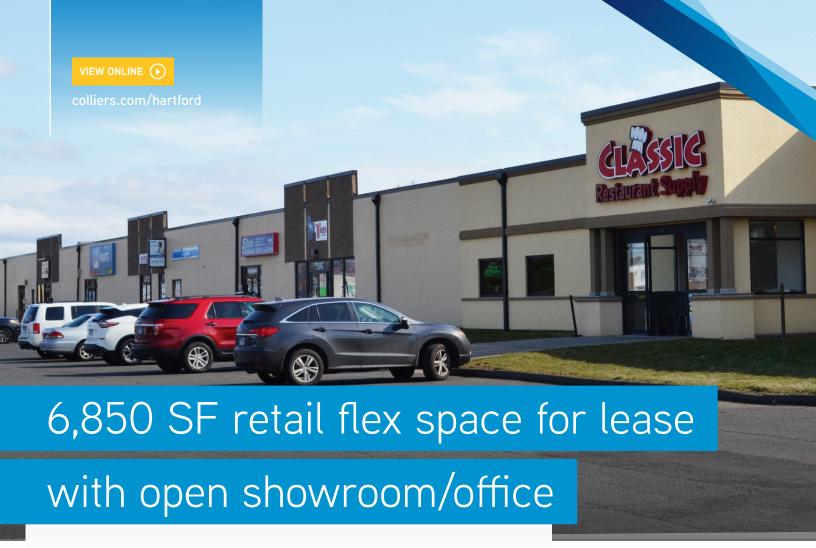

## 310 Murphy Road | Hartford, CT 06114

310 Murphy Road is a retail flex space, for lease. This property has 6,850 square feet available for lease. This suite includes 2 baths, one loading dock and open showroom/office space. Located just off I-91, this property is in an ideal location near Brainard Airport in Hartford.

## **FEATURES**

- 6.850 SF available for lease
- Includes 2 baths
- 1 loading dock
- 1,700 SF office space
- 14' ceiling height
- Conveniently located directly off I-91