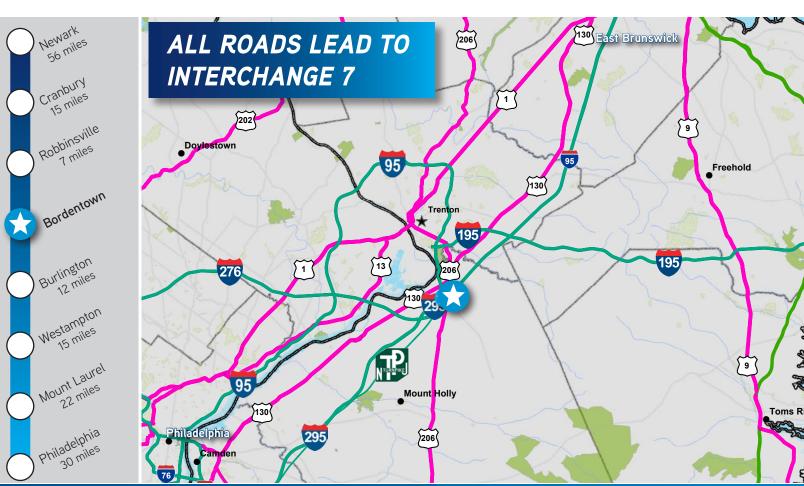

### > Premier location

- Located at Interchange 7 of the New Jersey Turnpike
- Located at Exit 56 of I-95
- Less than 10 miles from Pennsylvania Turnpike