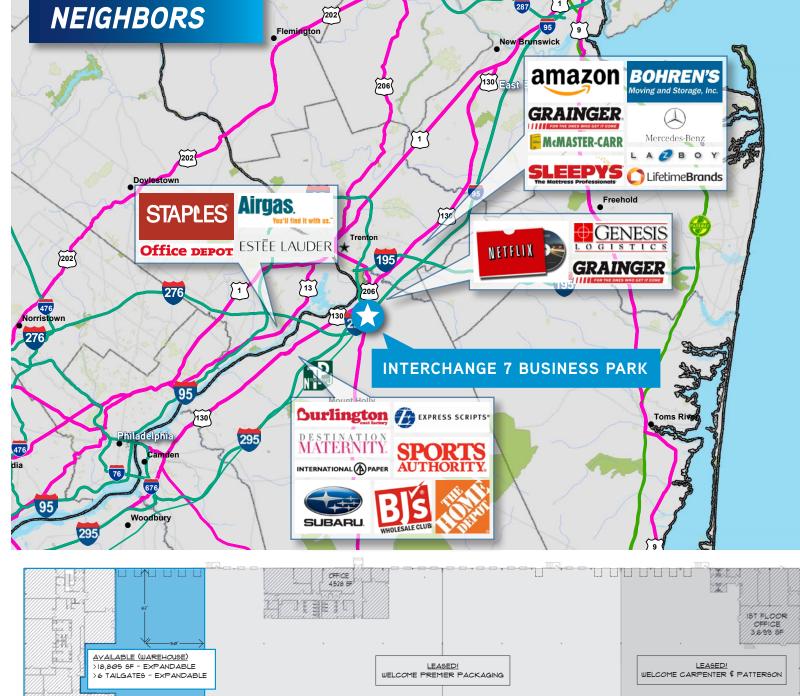

### > Premier location

- Located at Interchange 7 of the New Jersey Turnpike
- Located at Exit 56 of I-95
- Less than 10 miles from Pennsylvania Turnpike