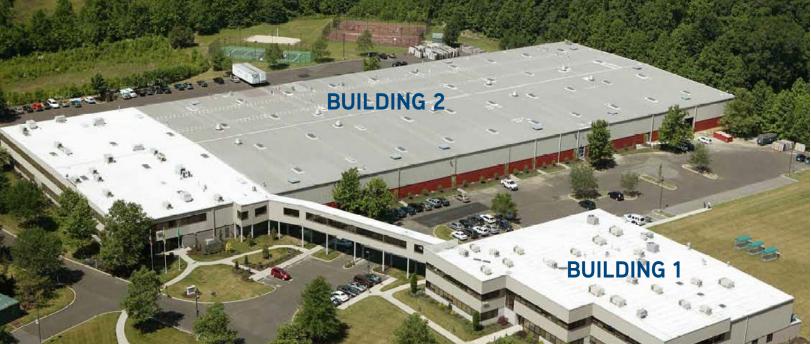

# PROPERTY FEATURES

- > 225,000+/- SF business complex on 34.94 acres
  - Up to 60,000 SF industrial space available
  - Up to 37,000 SF contiguous office space available
  - 12± acres available for future development and expansion

### TWO ALTRAN COURT

- 78,765 SF available
  - o Inclusive of up to 36,917 SF office area
  - Warehouse divisible to units of 25,600 SF
- 24' 22' ceiling height
- 50' x 62' column spacing
- 150' truck court depth
- New T-8 lighting
- 14 tailgate loading doors (expandable to 24)
- 2 drive-in doors (expandable to 17)
- 50 trailer parking (expandable)
- 5:1,000 parking ratio
- Outside storage available

### OFFICE/R&D - ONE ALTRAN COURT

- 9,249 SF available
- Fully furnished
- Heavy parking ratio available
- Modern "loft" feel with open ceiling and exposed ducting
- Shower & locker room facilities

## OFFICE/R&D - TWO ALTRAN COURT

- 9,248 SF unit available
- Fully furnished
- Open ceiling, loft environment

JIM SCOTT, CCIM SENIOR VICE PRESIDENT +1 856 316 4139 MOUNT LAUREL, NJ jim.scott@colliers.com