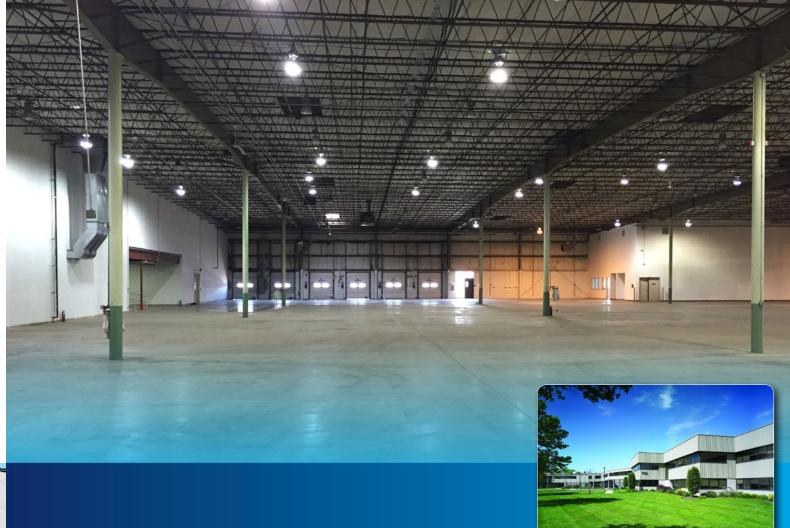

### TWO ALTRAN COURT

- 78,765 SF available
  - o Inclusive of up to 36,917 SF office area
  - Warehouse divisible to units of 25,600 SF
- 24' 22' ceiling height
- 50' x 62' column spacing
- 150' truck court depth
- New T-8 lighting
- 14 tailgate loading doors (expandable to 24)
- 2 drive-in doors (expandable to 17)
- 50 trailer parking (expandable)
- 5:1,000 parking ratio
- Outside storage available