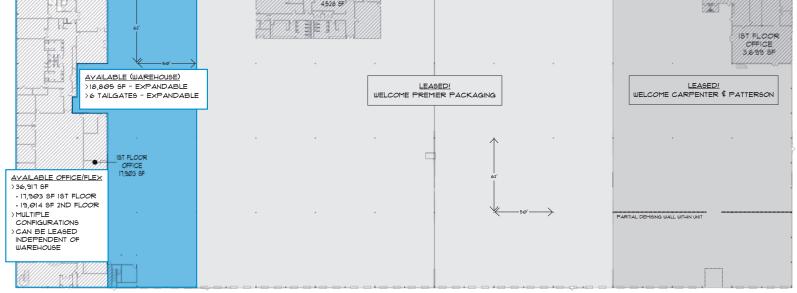

### TWO ALTRAN COURT

- 78,765 SF available
  - o Inclusive of up to 36,917 SF office area
  - Warehouse divisible to units of 25,600 SF
- 24' 22' ceiling height
- 50' x 62' column spacing
- 150' truck court depth
- New T-8 lighting
- 14 tailgate loading doors (expandable to 24)
- 2 drive-in doors (expandable to 17)
- 50 trailer parking (expandable)
- 5:1,000 parking ratio
- Outside storage available

### OFFICE/R&D - ONE ALTRAN COURT

- 9,249 SF available
- Fully furnished
- Heavy parking ratio available
- Modern "loft" feel with open ceiling and exposed ducting
- Shower & locker room facilities

## OFFICE/R&D - TWO ALTRAN COURT

- 9,248 SF unit available
- Fully furnished
- Open ceiling, loft environment

JIM SCOTT, CCIM SENIOR VICE PRESIDENT +1 856 316 4139 MOUNT LAUREL, NJ jim.scott@colliers.com