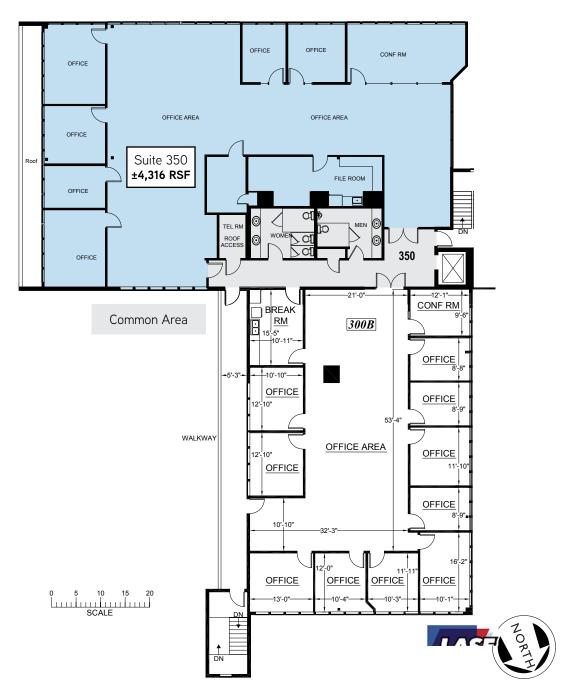

colliers.com/walnutcreek

# PROFESSIONAL OFFICE SPACE











## **CONTACT INFORMATION**



ERIC ERICKSON SIOR CCIM 925 279 5580 eric.erickson@colliers.com CA License No. 01177336 BRIAN CLACK

925 279 4654 brian.clack@colliers.com CA Lic. 01416362 COLLIERS INTERNATIONAL

1850 Mt Diablo BOULEVARD, SUITE 200 Walnut Creek, CALIFORNIA 94596 colliers.com/walnutcreek

# PROFESSIONAL OFFICE SPACE

#### SUITE 220, ±4,013 SF



## **CONTACT INFORMATION**



ERIC ERICKSON SIOR CCIM 925 279 5580 eric.erickson@colliers.com CA License No. 01177336

#### **BRIAN CLACK**

925 279 4654 brian.clack@colliers.com CA Lic. 01416362

## **COLLIERS INTERNATIONAL**

1850 Mt Diablo BOULEVARD, SUITE 200 Walnut Creek, CALIFORNIA 94596 colliers.com/walnutcreek

## PROFESSIONAL OFFICE SPACE

SUITE 350, ±4,316 SF



## **CONTACT INFORMATION**



ERIC ERICKSON sior ccim 925 279 5580 eric.erickson@colliers.com CA License No. 01177336

#### **BRIAN CLACK**

925 279 4654 brian.clack@colliers.com CA Lic. 01416362

## **COLLIERS INTERNATIONAL**

1850 Mt Diablo BOULEVARD, SUITE 200 Walnut Creek, CALIFORNIA 94596 colliers.com/walnutcreek