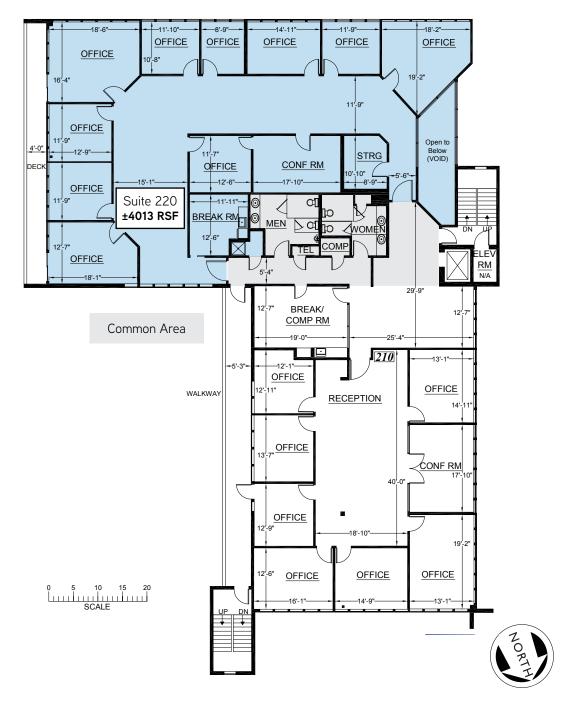

#### > AVAILABLE SPACE

Suite 220 ±4,013 RSF Suite 350 ±4,316 RSF

- > Newly renovated common areas
- > At the Interstate 680 and Highway 24 interchange
- > Walk to downtown
- > 1/2 mile from Walnut Creek BART station
- > Spaces are move-in ready
- > Newly remodeled restrooms
- > Free parking

#### SUITE 220, ±4,013 SF