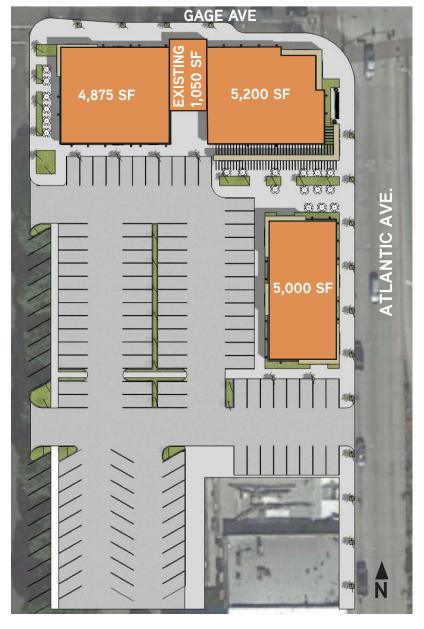

### Site Characteristics

> Building SF: ±1,200-5,200

> GLA: 15,075 SF

Lot Size: ±1.58 AC