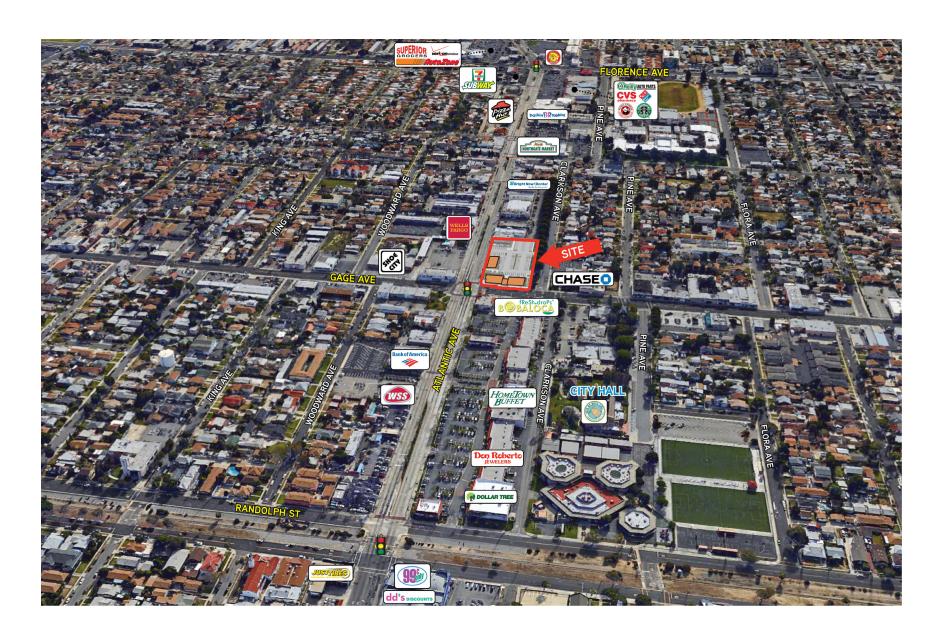

## THE AVENUES

NEW RETAIL DEVELOPMENT | SWC ATLANTIC AVE & GAGE AVE | BELL, CA

### Site Characteristics

> Building SF: ±1,200-5,200

> GLA: 15,075 SF

Lot Size: ±1.58 AC

### Property Highlights

> Located at the second highest trafficked intersection in the city - Atlantic Ave & Gage Ave

Traffic Counts

> Atlantic Ave & Gage Ave : ±56,174 CPD

- > One of the most densely populated trade areas in the mid-cities with over 70,000 people within 1 mile and over 330,000 within 3 miles.
- > Daytime population within 3 miles exceeds 122,000
- > Established retail corridor with over 400,000 SF of existing retail and commercial space on Atlantic Ave.