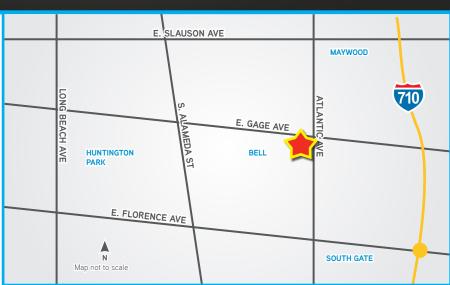

### Property Highlights

> Located at the second highest trafficked intersection in the city - Atlantic Ave & Gage Ave

Traffic Counts

> Atlantic Ave & Gage Ave : ±56,174 CPD

- > One of the most densely populated trade areas in the mid-cities with over 70,000 people within 1 mile and over 330,000 within 3 miles.
- > Daytime population within 3 miles exceeds 122,000
- > Established retail corridor with over 400,000 SF of existing retail and commercial space on Atlantic Ave.