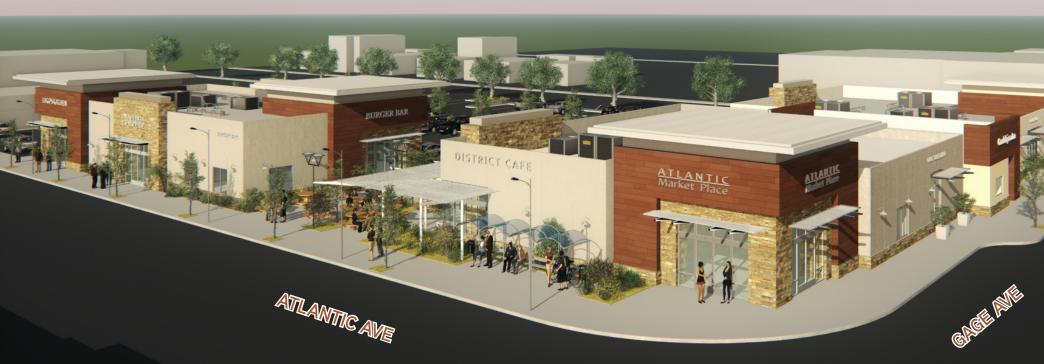

## THE AVENUES

NEW RETAIL DEVELOPMENT | SWC ATLANTIC AVE & GAGE AVE | BELL, CA



### Site Characteristics

> Building SF: ±1,200-5,200

> GLA: 15,075 SF

Lot Size: ±1.58 AC

### Property Highlights

> Located at the second highest trafficked intersection in the city - Atlantic Ave & Gage Ave

Traffic Counts

> Atlantic Ave & Gage Ave : ±56,174 CPD

- > One of the most densely populated trade areas in the mid-cities with over 70,000 people within 1 mile and over 330,000 within 3 miles.
- > Daytime population within 3 miles exceeds 122,000
- > Established retail corridor with over 400,000 SF of existing retail and commercial space on Atlantic Ave.



#### FOR FURTHER INFORMATION PLEASE CALL: 323-609-3172

Source: CoStar 2012



# THE AVENUES

### NEW RETAIL DEVELOPMENT | SWC ATLANTIC AVE & GAGE AVE | BELL, CA

| 2015 DEMOGRAPHICS    | 1 Mile   | 3 Mile   | 5 Mile