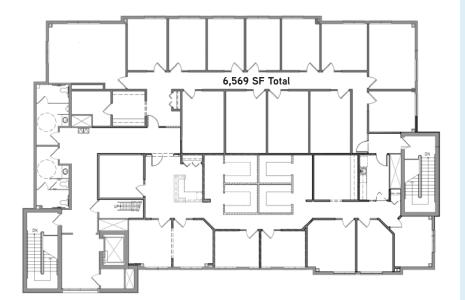

## FOR LEASE > Office Space

| Address:                              | 971 Sibley Memorial Highway<br>Lilydale, MN 55118                                                             |
|---------------------------------------|---------------------------------------------------------------------------------------------------------------|
| Building Size:                        | 22,614 SF                                                                                                     |
| Availability:                         | <ul> <li>&gt; 6,569 SF</li> <li>&gt; Single Office (Approx. 180 SF)</li> <li>\$600 per month gross</li> </ul> |
| 2018 Estimated<br>Operating Cost/Tax: | \$10.12 PSF total                                                                                             |
| Net Rental Rate:                      | \$12.00 - \$14.00 PSF                                                                                         |

#### FLOOR PLAN

3rd Floor