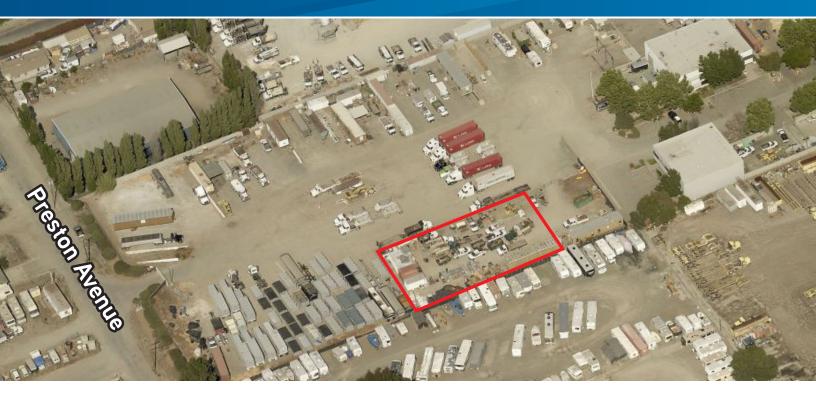

## FOR LEASE > 0.40± ACRES / 17,000± SF STORAGE YARD Preston/Naylor Business Park

5751 PRESTON AVENUE, LIVERMORE, CA

### Features:

- > Approximately 17,000 square feet
- > Zoned I-3 City of Livermore
- > Gated/secured
- > After hours key card access
- > Easy access to I-580
- > The Preston/Naylor Business Park provides a certified truck/auto wash facility for occupants of the park.
- > Asking \$0.25 psf