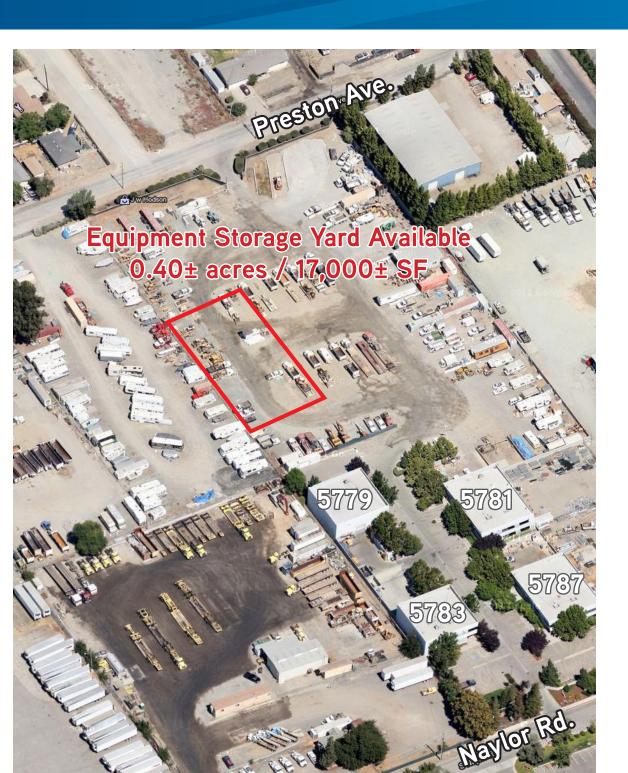

## FOR LEASE > 0.40± ACRES / 17,000± SF STORAGE YARD Preston/Naylor Business Park

5751 PRESTON AVENUE, LIVERMORE, CA

MIKE DONNELLY, SIOR +1 925 227 6241 michael.donnelly@colliers.com CA License No. 01402626