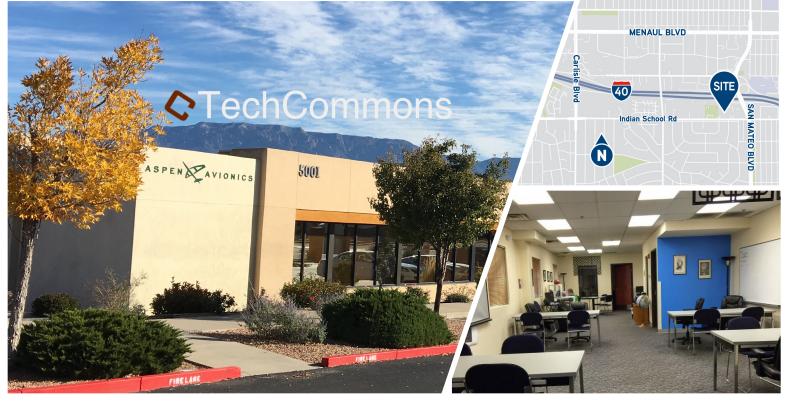

# TechCommons

5001-5041 INDIAN SCHOOL ROAD NE, ALBUQUERQUE, NM 87110

INTERNATIONAL

Accelerating success.

# **Building Amenities**

> Convenient access from I-40 from two major thoroughfares - San Mateo Blvd. and Carlilsle Blvd.

Modified Gross (Tenant pays gas, glectric, & janitorial)

- > Convenient access to Uptown, University, and Nob Hill Amenities
- > Highly visible to 180,000+ vehicles per day
- > Extensive IT Infrastructure for technology based businesses
- $\, \succ \,$  Easy access to Sandia Labs and Kirtland Air Force base
- > Efficient space with minimal common area
- > Great window lines and natural light