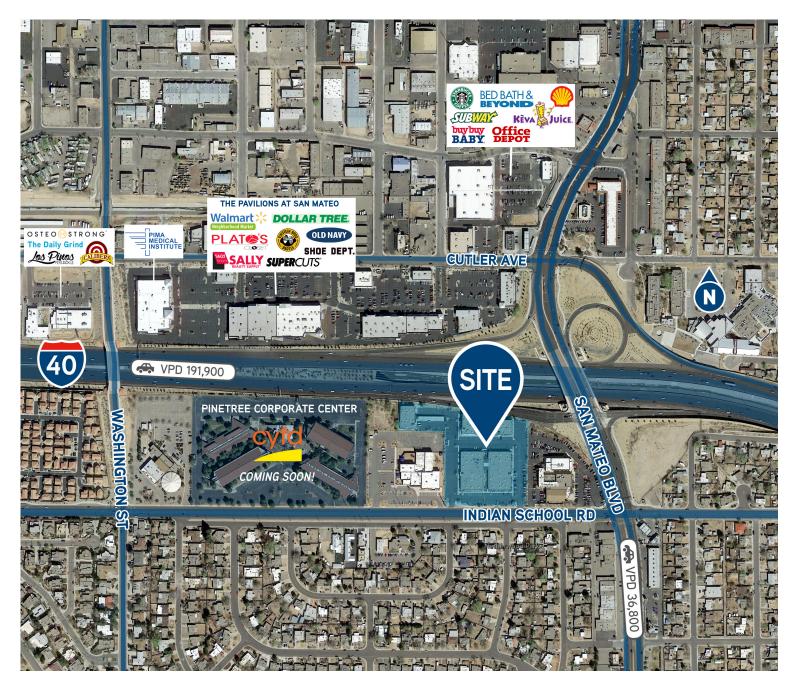

COLLIERS INTERNATIONAL | NM | MAIN +1 505 883 7676 | 5051 Journal Center Blvd. NE, Ste. 200 | Albuquerque, NM 87109 | www.colliers.com

Site Map 5001-5041 INDIAN SCHOOL ROAD NE, ALBUQUERQUE, NM 87110

Accelerating success.

COLLIERS INTERNATIONAL | NM | MAIN +1 505 883 7676 | 5051 Journal Center Blvd. NE, Ste. 200 | Albuquerque, NM 87109 | www.colliers.com

Colliers INTERNATIONAL

Aerial 5001-5041 INDIAN SCHOOL ROAD NE, ALBUQUERQUE, NM 87110