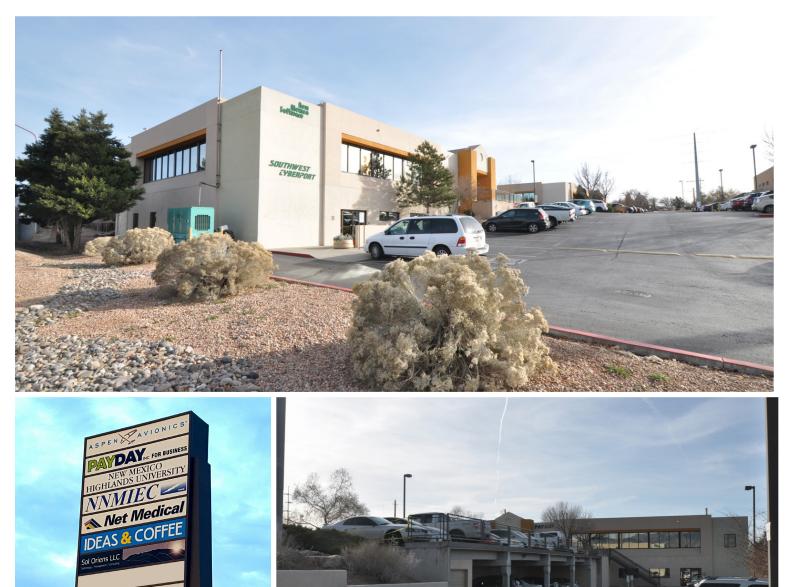

own, University, and Nob Hill Amenities
- > Highly visible to 180,000+ vehicles per day
- > Extensive IT Infrastructure for technology based businesses
- $\, \succ \,$  Easy access to Sandia Labs and Kirtland Air Force base
- > Efficient space with minimal common area
- > Great window lines and natural light

## Contact Us

JOHN RANSOM, CCIM, SIOR SR. VP/PRINCIPAL +1 505 880 7011 ALBUQUERQUE, NM LICENSE #11451 john.ransom@colliers.com

TIM WITH, CCIM, SIOR SR. VP/PRINCIPAL +1 505 880 7092 ALBUQUERQUE, NM LICENSE #36272 tim.with@colliers.com

COLLIERS INTERNATIONAL | NM MAIN +1 505 883 7676 5051 Journal Center Blvd. NE, Suite 200 Albuquerque, NM 87109 www.colliers.com

Colliers International

#### Accelerating success.

# Photos

#### 5001-5041 INDIAN SCHOOL ROAD NE, ALBUQUERQUE, NM 87110



# Contact Us

JOHN RANSOM, CCIM, SIOR SR. VP/PRINCIPAL +1 505 880 7011 ALBUQUERQUE, NM LICENSE #11451 john.ransom@colliers.com TIM WITH, CCIM, SIOR SR. VP/PRINCIPAL +1 505 880 7092 ALBUQUERQUE, NM LICENSE #36272 tim.with@colliers.com

COLLIERS INTERNATIONAL | NM | MAIN +1 505 883 7676 | 5051 Journal Center Blvd. NE, Ste. 200 | Albuquerque, NM 87109 | www.colliers.com

#### FOR LEASE > OFFICE SPACE

# Bldg 5011 Floor Plan 5001-5041 INDIAN SCHOOL ROAD NE, ALBUQUERQUE, NM 87110



OFFICE 12'-1"x9'-4' LOBBY 14'-0"x12'-11" TILE OFFICE OFFICE OFFICE 13'-7"x13'-6"± 3'-7"x9'-8" D  $\mathcal{O}$ STORAGE ONE 12'-11"x12' 57'-9"x36'-5"± 10'-0" CEILING CONCRETE **OFFICE** WORK AREA 17'-4"x11'-3": 8'-0" CEILING 25'-4"x18'-10"± OFFICE 12'-11"x12'-9" 7'-10" CEILING 11'-11"x10'-9 OFFICE 12°-11" 7'-10" RE