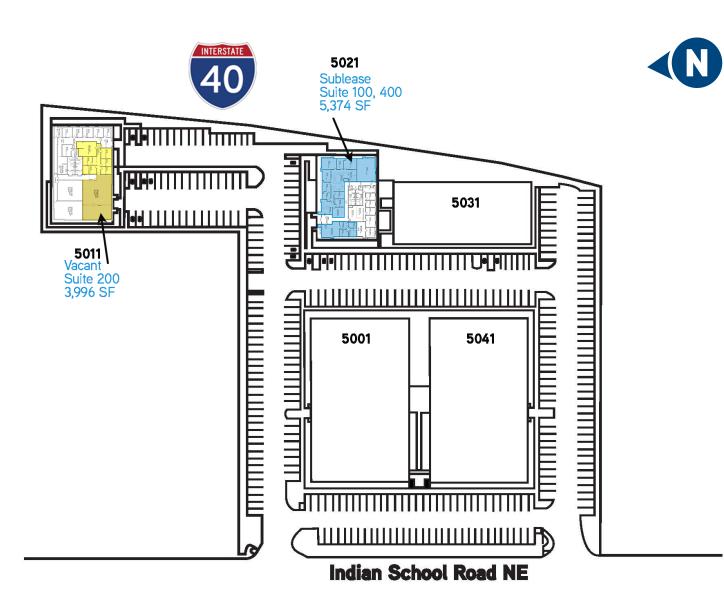

# Bldg 5011 Floor Plan 5001-5041 INDIAN SCHOOL ROAD NE, ALBUQUERQUE, NM 87110

OFFICE 12'-1"x9'-4' LOBBY 14'-0"x12'-11" TILE OFFICE OFFICE OFFICE 13'-7"x13'-6"± 3'-7"x9'-8" D  $\mathcal{O}$ STORAGE ONE 12'-11"x12' 57'-9"x36'-5"± 10'-0" CEILING CONCRETE **OFFICE** WORK AREA 17'-4"x11'-3": 8'-0" CEILING 25'-4"x18'-10"± OFFICE 12'-11"x12'-9" 7'-10" CEILING 11'-11"x10'-9 OFFICE 12°-11" 7'-10" RESTROOMS CELING 17'-1"×9'-5"± 8'-11" CEILING œ PROPOSED K/H ٢ CONSTRUCTION \$ STORAGE THREE STORAGE TWO 36'-5"x23'-10"± 10'-0" CEILING CONCRETE 32'-5"x26'-4"± 10'-0" CEILING CONCRETE OFFICE 15'-0"x12'-11"± 12'-10"x12'-9' CARPET BREAK AREA 12'-11"x12'-5' 8'-0" CEILING VINYL EXIT FOYER VINYL 12'-1"x9'-5"± VINYL Į CONCRETE