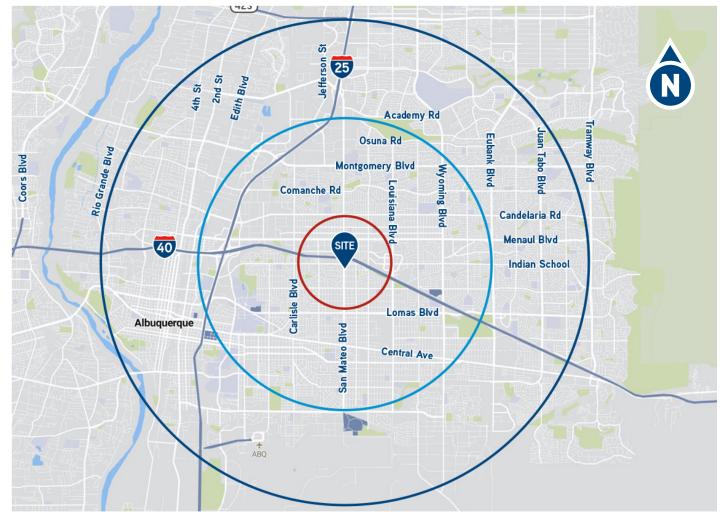

# Demographics

5001-5041 INDIAN SCHOOL ROAD NE, ALBUQUERQUE, NM 87110

Accelerating success.

Colliers

## 2018 Population & Income Demographics

|                     | 1-Mile   | 3-Mile   | 5-Mile   |
|---------------------|----------|----------|----------|
| Total Households    | 6,151    | 61,696   | 134,70   |
| # of Persons per HH | 2.08     | 2.13     | 2.21     |
| Average HH Income   | \$65,390 | \$56,863 | \$60,064 |
| Median HH Income    | \$50,445 | \$38,761 | \$42,777 |
| Total Population    | 12,844   | 136,733  | 305,284  |
| Median Age          | 42.3     | 36.1     | 37.8     |