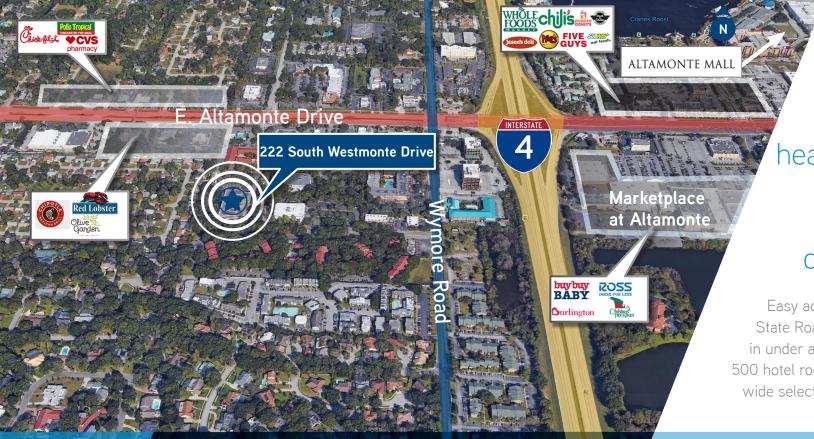

### Located in the heart of Altamonte Springs with superior easeof- access to I-4

Easy access being positioned just off State Road 436 and with access to I-4 in under a minute. Within a mile of over 500 hotel rooms, 1,000 condo units, and a wide selection of restaurants and shops.

#### **PROPERTY HIGHLIGHTS**

- Three-story Class B open-atrium style office building totaling 67,462± RSF
- Approximately 270 parking spaces offering 4 spaces per 1,000 RSF - can accomodate higher parking requirements
- Superior ease-of-access less than a minute drive to Interstate 4 and under five minutes to the heart of Maitland Center
- Move-in ready suites available