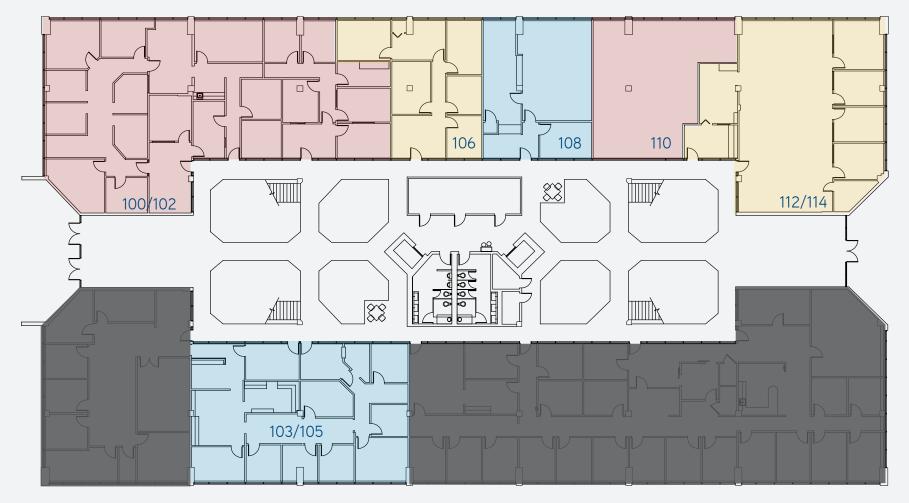

#### FLOOR PLAN

FIRST FLOOR AVAILABILITY - CONTIGUOUS SPACES FROM 1,310 - 11,475 SF

- Suite 100/102 4,643± SF
  Suite 103/105 2,646
- Suite 106 1,310± SF
  - Suite 108- 1,336± SF
- Suite 110 1,398± SF • Suite 112/114- 2,788± SF