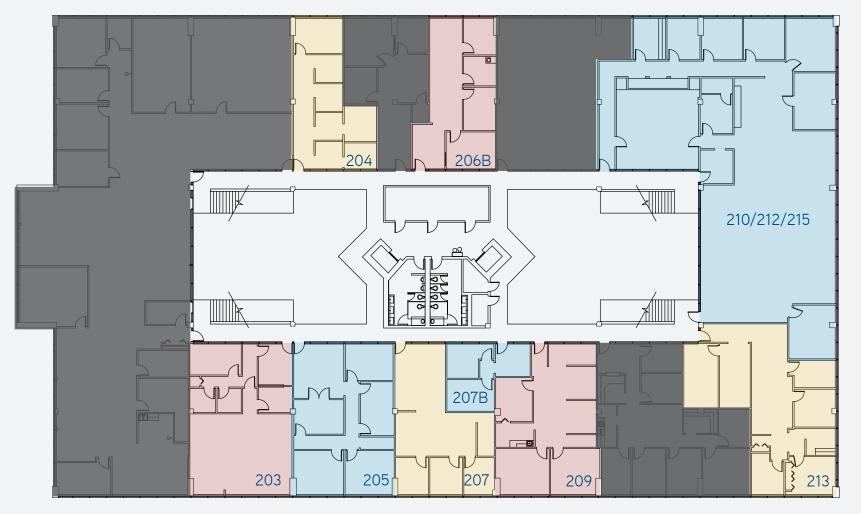

#### FLOOR PLAN

SECOND FLOOR AVAILABILITY - CONTIGUOUS SPACES FROM 450 - 7,480 SF

450 to 16,370 SF Available

\* Move-in ready