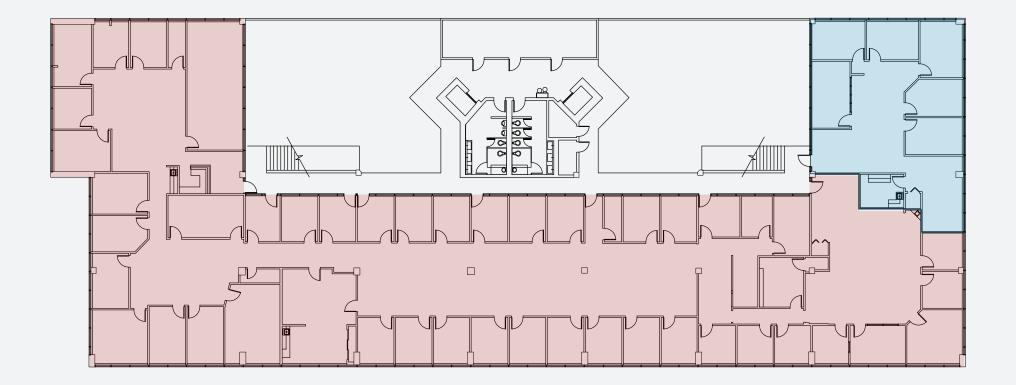

#### FLOOR PLAN

THIRD FLOOR AVAILABILITY - CONTIGUOUS SPACES FROM 2,226 - 16,370 SF

- Suite 301-315 14,144± SF
- Suite 317- 2,226± SF