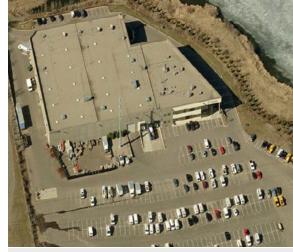

# 3050 Echo Lake Avenue



MAHTOMEDI, MINNESOTA



# **Building Amenities**

- > Multiple spaces available
- > Abundant glass line
- > Excellent corporate image
- > Ample surface parking
- > Monument signage available
- > Outdoor storage available
- > Relaxing park-like setting
- > Easy access and visibility to I-694



COLLIERS INTERNATIONAL 5985 Rice Creek Parkway, Suite 105 Shoreview, MN 55126

www.colliers.com

## 3050 Echo Lake Avenue > Aerial





# Contact Us

JAY CHMIELESKI 952 897 7801 direct 612 275 3772 mobile jay.c@colliers.com

ERIC RAPP, SIOR 952 897 3060 direct eric.rapp@colliers.com

COLLIERS INTERNATIONAL 5985 Rice Creek Parkway, Suite 105 Shoreview, MN 55126

www.colliers.com



### PROPERTY FACT SHEET

# 3050 Echo Lake Avenue



MAHTOMEDI, MINNESOTA

### PROPERTY ADDRESS:

3050 Echo Lake Avenue Mahtomedi, MN 55115

### **BUILDING SQUARE FEET:**

117,194 square feet

### **CLEAR HEIGHT:**

18' - 26'

### **CURRENTLY AVAILABLE:**

### Main Building:

10,000 square feet - office

### **Out Building:**

10,000 square feet - warehouse

### **NET RENTAL RATES:**

\$9.00 per square foot - office \$4.50 per square foot - warehouse \$0.50 per square foot - outside storage

### 2018 EST. CAM & REAL ESTATE TAX:

\$2.15 per squar