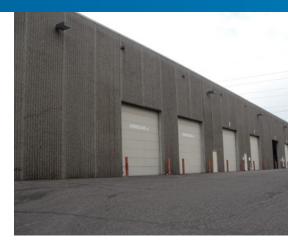

# 3050 Echo Lake Avenue

MAHTOMEDI, MINNESOTA

# **Building Amenities**

- > Multiple spaces available
- > Abundant glass line
- > Excellent corporate image
- > Ample surface parking
- > Monument signage available
- > Outdoor storage available
- > Relaxing park-like setting
- > Easy access and visibility to I-694