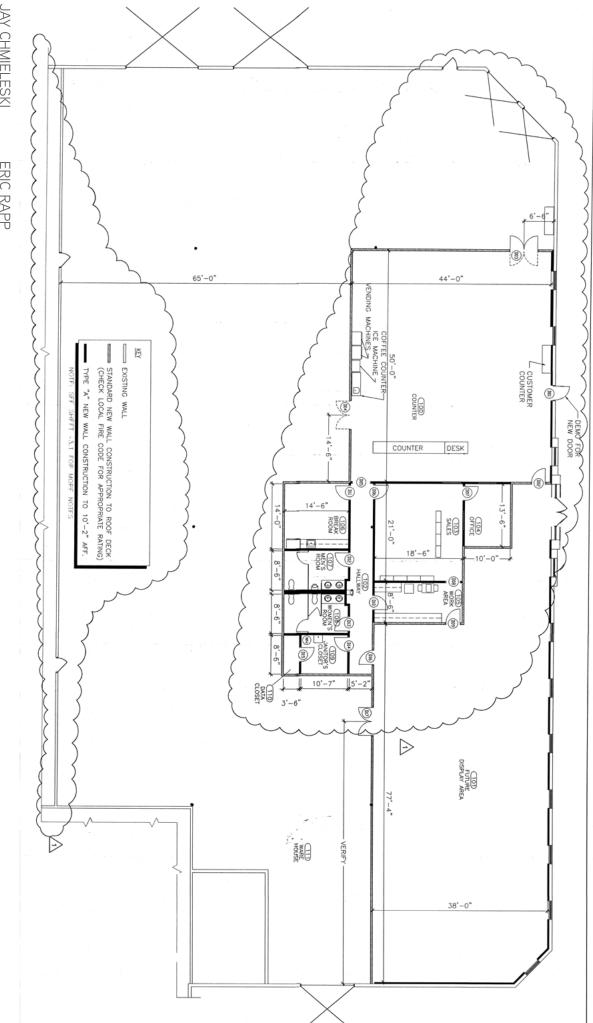

### Main Building:

10,000 square feet - office

### **Out Building:**

10,000 square feet - warehouse