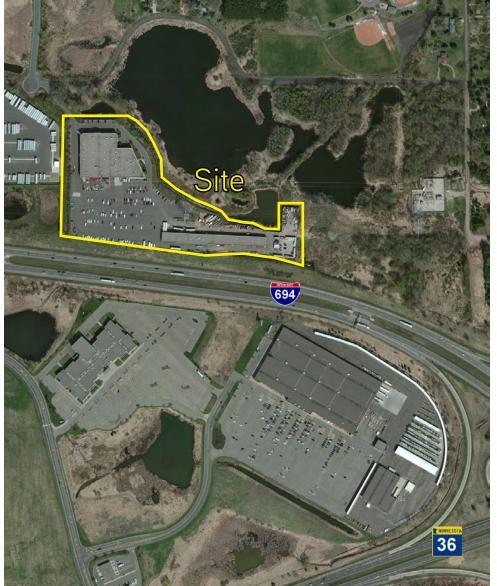

# 3050 Echo Lake Avenue



MAHTOMEDI, MINNESOTA



# **Building Amenities**

- > Multiple spaces available
- > Abundant glass line
- > Excellent corporate image
- > Ample surface parking
- > Monument signage available
- > Outdoor storage available
- > Relaxing park-like setting
- > Easy access and visibility to I-694



COLLIERS INTERNATIONAL 5985 Rice Creek Parkway, Suite 105 Shoreview, MN 55126

www.colliers.com

## 3050 Echo Lake Avenue > Aerial





# Contact Us

JAY CHMIELESKI 952 897 7801 direct 612 275 3772 mobile jay.c@colliers.com

ERIC RAPP, SIOR 952 897 3060 direct eric.rapp@colliers.com

COLLIERS INTERNATIONAL 5985 Rice Creek Parkway, Suite 105 Shoreview, MN 55126

www.colliers.com



### PROPERTY FACT SHEET

# 3050 Echo Lake Avenue



MAHTOMEDI, MINNESOTA

### PROPERTY ADDRESS:

3050 Echo Lake Avenue Mahtomedi, MN 55115

### **BUILDING SQUARE FEET:**

117,194 square feet

### **CLEAR HEIGHT:**

18' - 26'

### **CURRENTLY AVAILABLE:**

### Main Building:

10,000 square feet - office

### **Out Building:**

10,000 square feet - warehouse

### **NET RENTAL RATES:**

\$9.00 per square foot - office \$4.50 per square foot - warehouse \$0.50 per square foot - outside storage

### 2018 EST. CAM & REAL ESTATE TAX:

\$2.15 per squ