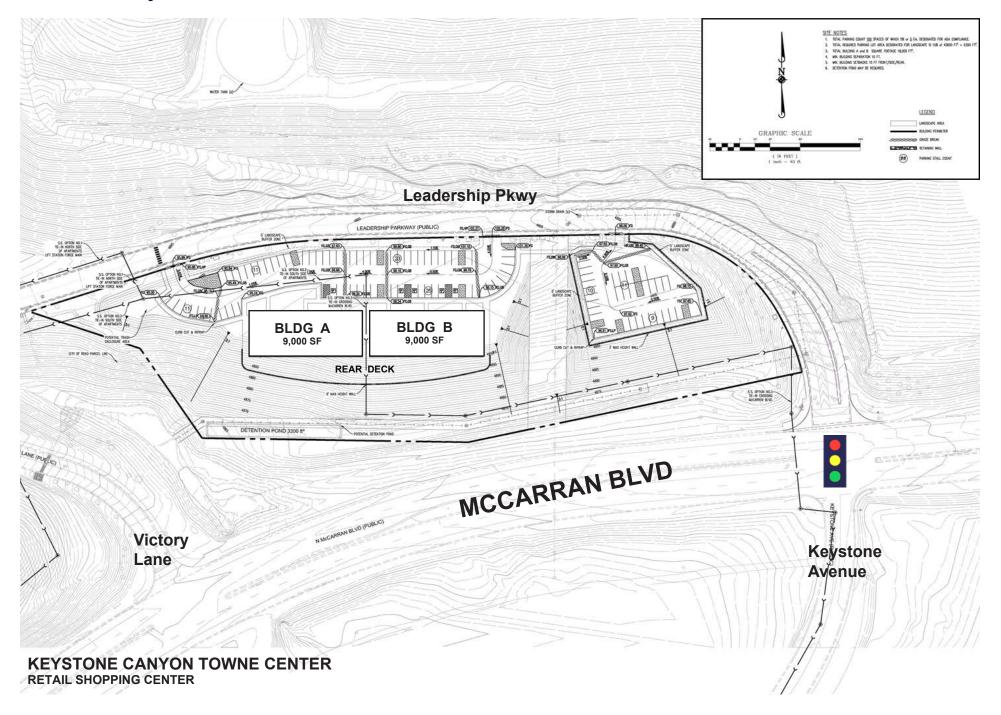

n offers unmatched potential for service-based retail, dining, and neighborhood amenities in a walkable, high-traffic environment.

- 18,000 SF retail shopping center & eatery
- Overlooking Downtown Reno
- 1,900 residents in nearby residential developments
- Excellent signage and visibility from North McCarran Blvd
- Strong Traffic Counts along North McCarran Boulevard

## Area Demographics

|                          | 1 mile    | 3 mile   | 5 mile   |
|--------------------------|-----------|----------|----------|
| 2024 Population          | 7,121     | 92,003   | 210,458  |
| Daytime Population       | 4,190     | 96,750   | 226,537  |
| Average Household Income | \$114,132 | \$90,626 | \$97,848 |
| Total Households         | 2,844     | 41,680   | 92,881   |

## Preliminary Site Plan



# 18,000 SF Retail Shopping Center & Eatery









Sunray-D

#### Surrounding Residential Developments

Keystone Canyon Towne Center is surrounded by a vibrant mix of residential communities that provide a strong built-in customer base and support future commercial growth. The Overlook at Keystone Canyon is a modern townhome community offering elevated living with direct access to trails, open space, and major roadways. Trailhead Condominiums provides higher-density multifamily housing with walkable convenience to retail, services, and recreation, bringing diverse residents and steady foot traffic to the area. Directly across Leadership Parkway, The Villas at Keystone is an established apartment and townhome community that anchors the neighborhood with consistent occupancy and reliable