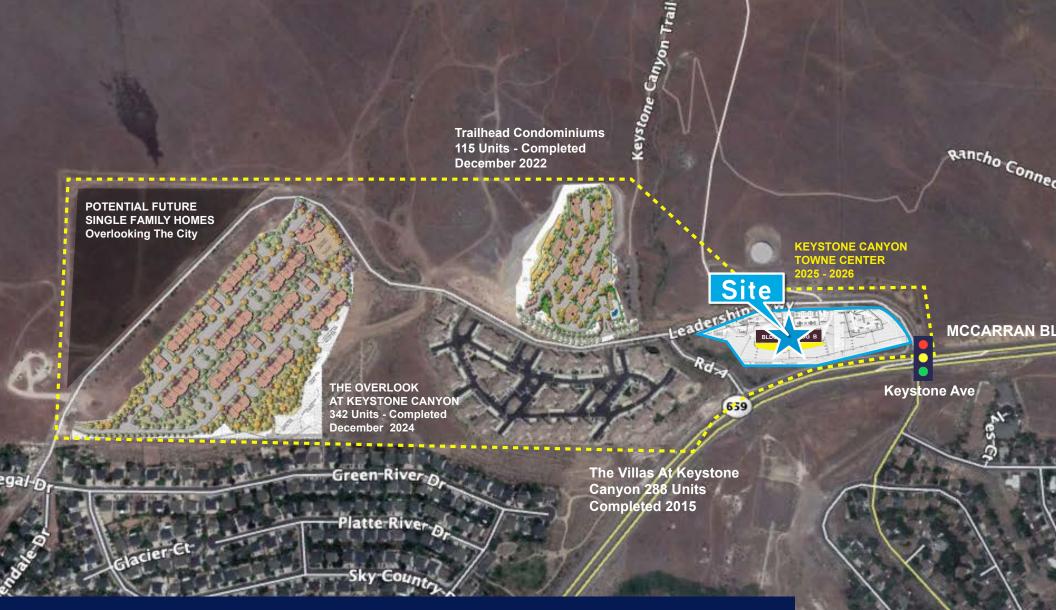

## Preliminary Site Plan

#### Surrounding Residential Developments

Keystone Canyon Towne Center is surrounded by a vibrant mix of residential communities that provide a strong built-in customer base and support future commercial growth. The Overlook at Keystone Canyon is a modern townhome community offering elevated living with direct access to trails, open space, and major roadways. Trailhead Condominiums provides higher-density multifamily housing with walkable convenience to retail, services, and recreation, bringing diverse residents and steady foot traffic to the area. Directly across Leadership Parkway, The Villas at Keystone is an established apartment and townhome community that anchors the neighborhood with consistent occupancy and reliable demand for everyday goods and services.