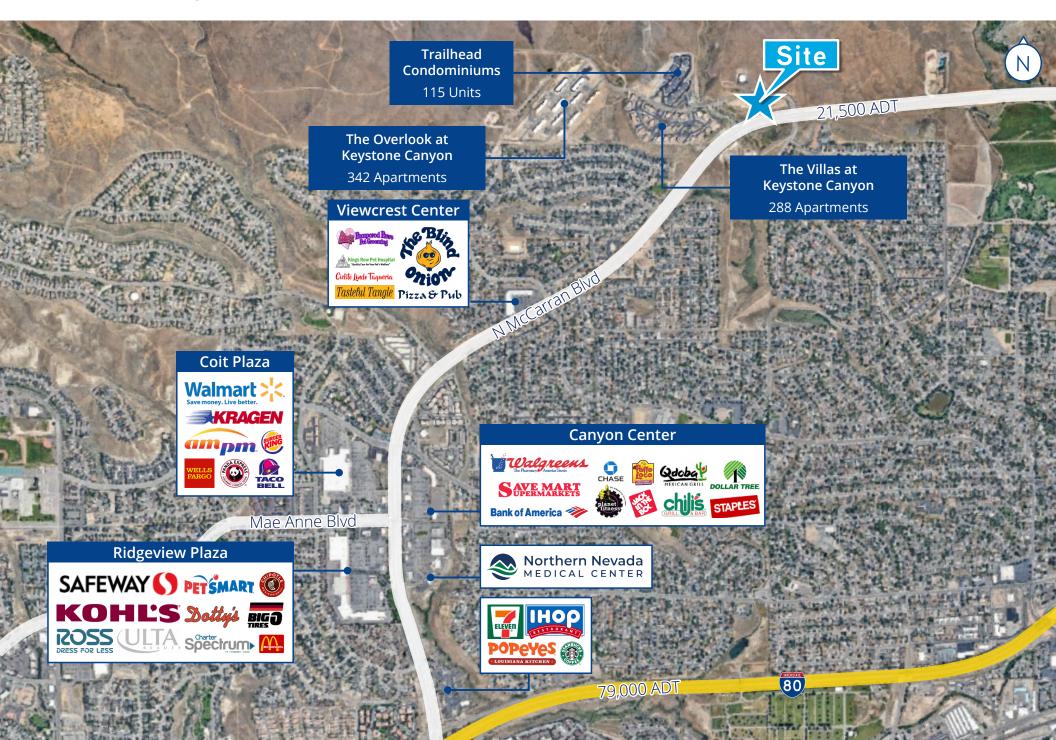

#### Property Overview

Keystone Canyon Towne Center is an 18,000 SF retail shopping center and eatery destination located in Northwest Reno, overlooking Downtown with sweeping views and direct access to one of the city's fastest-growing residential corridors. Positioned along Leadership Parkway with excellent signage and visibility from North McCarran Boulevard (21,500 ADT), the center is surrounded by over 1,900 nearby residents and tenants from high-density communities including The Overlook at Keystone Canyon, Trailhead Condominiums, and The Villas at Keystone. This prime location offers unmatched potential for service-based retail, dining, and neighborhood amenities in a walkable, high-traffic environment.

- 18,000 SF retail shopping center & eatery
- Overlooking Downtown Reno
- 1,900 residents in nearby residential developments
- Excellent signage and visibility from North McCarran Blvd
- Strong Traffic Counts along North McCarran Boulevard

#### Surrounding Residential Developments

Keystone Canyon Towne Center is surrounded by a vibrant mix of residential communities that provide a strong built-in customer base and support future commercial growth. The Overlook at Keystone Canyon is a modern townhome community offering elevated living with direct access to trails, open space, and major roadways. Trailhead Condominiums provides higher-density multifamily housing with walkable convenience to retail, services, and recreation, bringing diverse residents and steady foot traffic to the area. Directly across Leadership Parkway, The Villas at Keystone is an established apartment and townhome community that anchors the neighborhood with consistent occupancy and reliable demand for everyday goods and services.

### Surrounding Area

5520 Kietzke Lane, Suite 300 Reno, NV 89511 +1 775 823 9666 Colliers.com/Reno

Lead Contact Sam Meredith

Vice President +1 775 737 2939 Sam.Meredith@colliers.com NV Lic. S.0189257