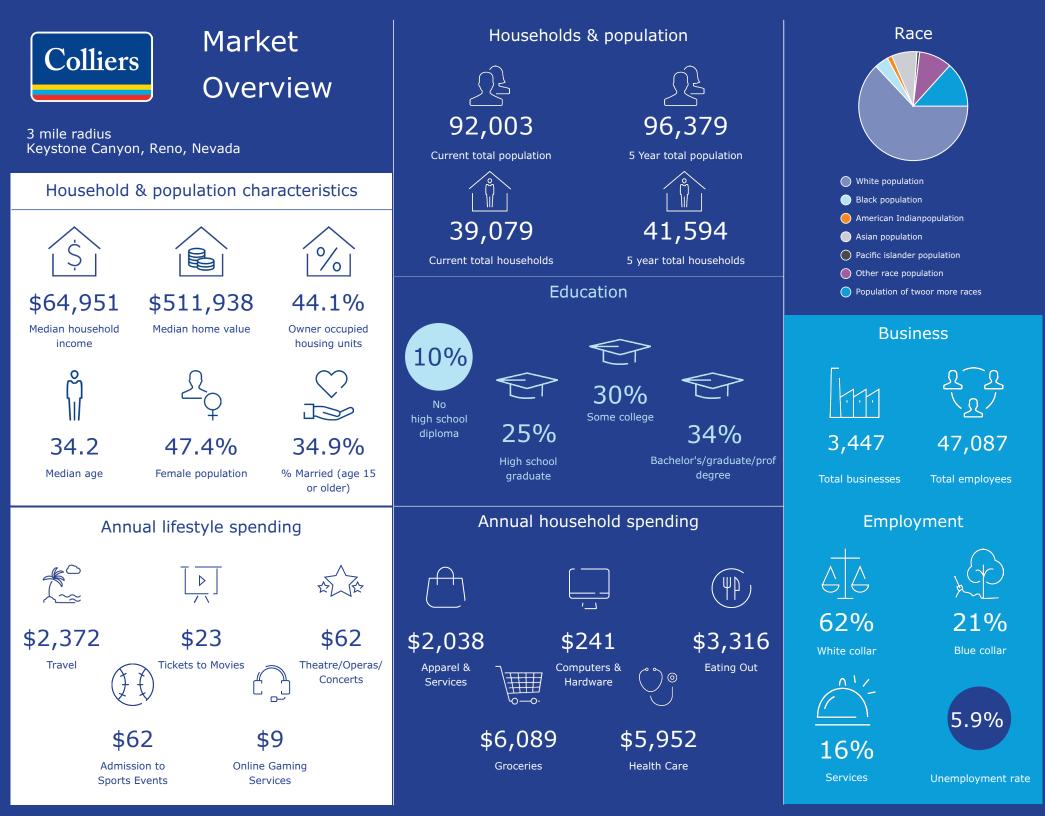

## Area Demographics

|                          | 1 mile    | 3 mile   | 5 mile   |
|--------------------------|-----------|----------|----------|
| 2024 Population          | 7,121     | 92,003   | 210,458  |
| Daytime Population       | 4,190     | 96,750   | 226,537  |
| Average Household Income | \$114,132 | \$90,626 | \$97,848 |
| Total Households         | 2,844     | 41,680   | 92,881   |