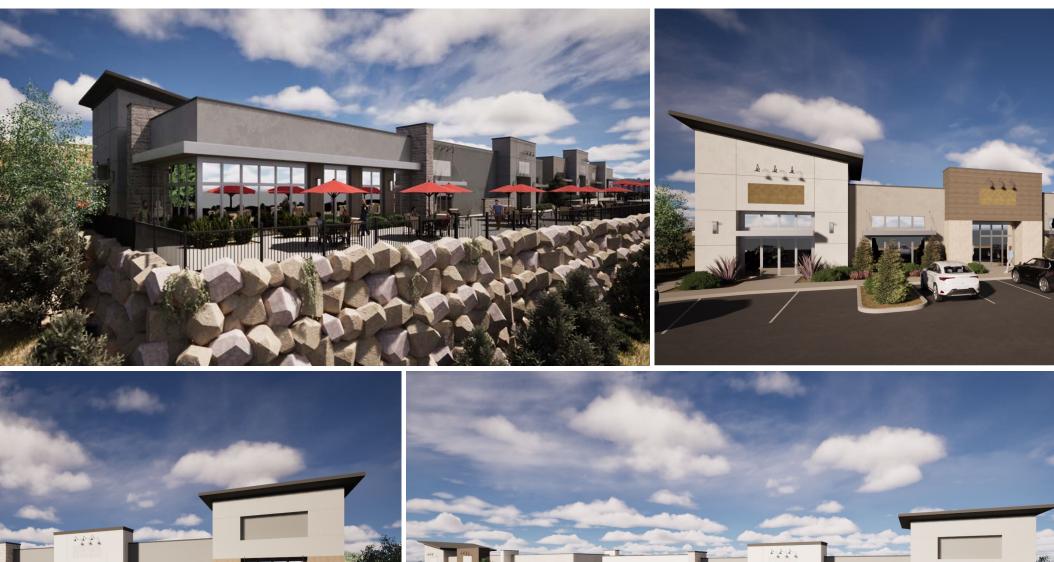

#### Property Overview

Keystone Canyon Towne Center is an 18,000 SF retail shopping center and eatery destination located in Northwest Reno, overlooking Downtown with sweeping views and direct access to one of the city's fastest-growing residential corridors. Positioned along Leadership Parkway with excellent signage and visibility from North McCarran Boulevard (21,500 ADT), the center is surrounded by over 1,900 nearby residents and tenants from high-density communities including The Overlook at Keystone Canyon, Trailhead Condominiums, and The Villas at Keystone. This prime location offers unmatched potential for service-based retail, dining, and neighborhood amenities in a walkable, high-traffic environment.

- 18,000 SF retail shopping center & eatery
- Overlooking Downtown Reno
- 1,900 residents in nearby residential developments
- Excellent signage and visibility from North McCarran Blvd
- Strong Traffic Counts along North McCarran Boulevard

# 18,000 SF Retail Shopping Center & Eatery

Sunray-D