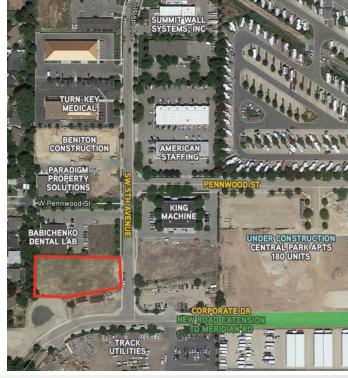

## **TROUTNER DEVELOPMENT LAND**

551 SW 5TH AVENUE | MERIDIAN, ID

## **PROPERTY INFORMATION**

| Property Type: | Development Land       |
|----------------|------------------------|
| Land Size:     | 0.993 Acres            |
| Utilities:     | To site                |
| Zoning:        | L-0                    |
| Sale Price:    | \$250,000   \$5.78 psf |