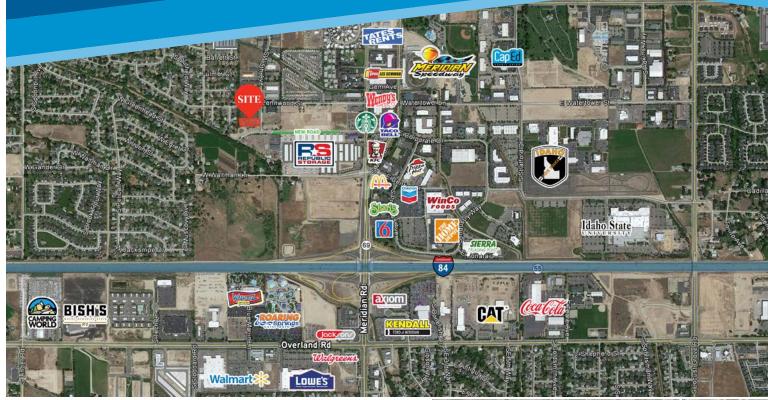

## HIGHLIGHTS

FOR SALE

- Ready to build site in Central Meridian »
- Surrounded by desirable amenities and strong retailers »
- Unbeatable accessibility, less than 1 mile to I-84 on/off ramp »
- Centrally located in the 13th fastest growing city in the US »