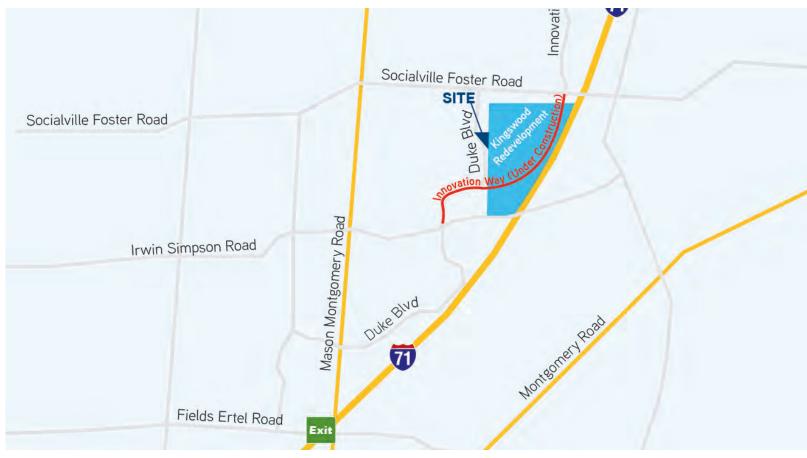

at 8200 Duke Boulevard



DEERFIELD TOWNSHIP (MASON), OHIO 45040



#### Offering

- > 1.85 acres
- > Flexible zoning
- > \$149,000/acre
- > Prime location
- > Upscale business street & image
- > 0% earnings taxes

#### **Features**

- > Flat topography
- > Great access to I-71
- Nearby retail, restaurants, housing & offices
- > Strong demographics
- One of the few parcels left on Duke Boulevard
- > Parcel #16272000261 & #16272000251

### **Nearby Businesses**

| 1     | Downlite (headquarters)    |
|-------|----------------------------|
| 2     | Montessori Academy         |
| 3     | Kingswood<br>Redevelopment |
| 4 & 5 | Recreation facilities      |
| 6     | P&G Business Center        |
| 7     | Epic Technologies, LLC     |
|       |                            |

## > Location Maps





#### Contact

SLOANE NICHOLS

BROKERAGE VICE PRESIDENT
+1 513 562 2215

CINCINNATI, OH

sloane.nichols@colliers.com

COLLIERS INTERNATIONAL GREATER CINCINNATI 425 Walnut Street, Suite 1200 Cincinnati, OH 45202

www.colliers.com