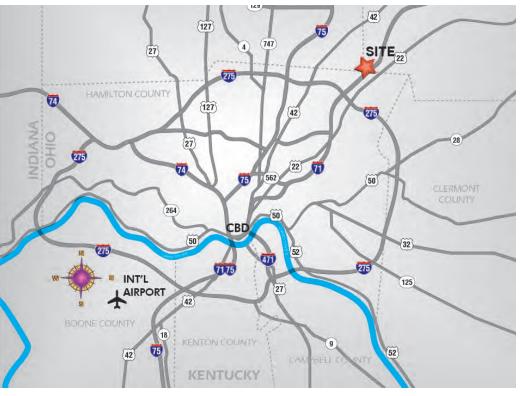

t 8200 Duke Boulevard



DEERFIELD TOWNSHIP (MASON), OHIO 45040



#### Offering

- > 1.85 acres
- > Flexible zoning
- > \$149,000/acre
- > Prime location
- > Upscale business street & image
- > 0% earnings taxes

#### **Features**

- > Flat topography
- > Great access to I-71
- Nearby retail, restaurants, housing & offices
- > Strong demographics
- One of the few parcels left on Duke Boulevard
- > Parcel #16272000261 & #16272000251

### **Nearby Businesses**

| 1     | Downlite (headquarters)    |
|-------|----------------------------|
| 2     | Montessori Academy         |
| 3     | Kingswood<br>Redevelopment |
| 4 & 5 | Recreation facilities      |
| 6     | P&G Business Center        |
| 7     | Epic Technologies, LLC     |
|       |                            |

## > Location Maps





#### Contact

SLOANE NICHOLS

BROKERAGE VICE PRESIDENT
+1 513 562 2215

CINCINNATI, OH

sloane.nichols@colliers.com

COLLIERS INTERNATIONAL GREATER CINCINNATI 425 Walnut Street, Suite 1200 Cincinnati, OH 45202

www.colliers.com