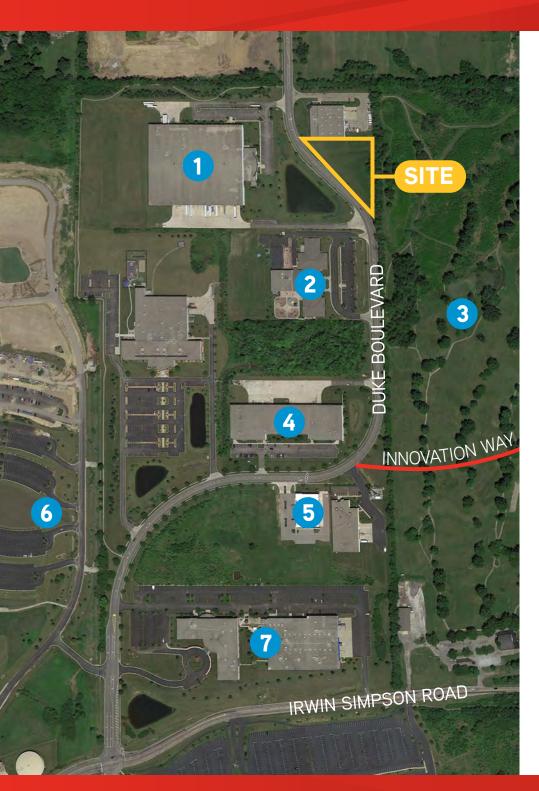

### **Nearby Businesses**

| 1     | Downlite (headquarters)    |
|-------|----------------------------|
| 2     | Montessori Academy         |
| 3     | Kingswood<br>Redevelopment |
| 4 & 5 | Recreation facilities      |
| 6     | P&G Business Center        |
| 7     | Epic Technologies, LLC     |
|       |                            |

## > Location Maps