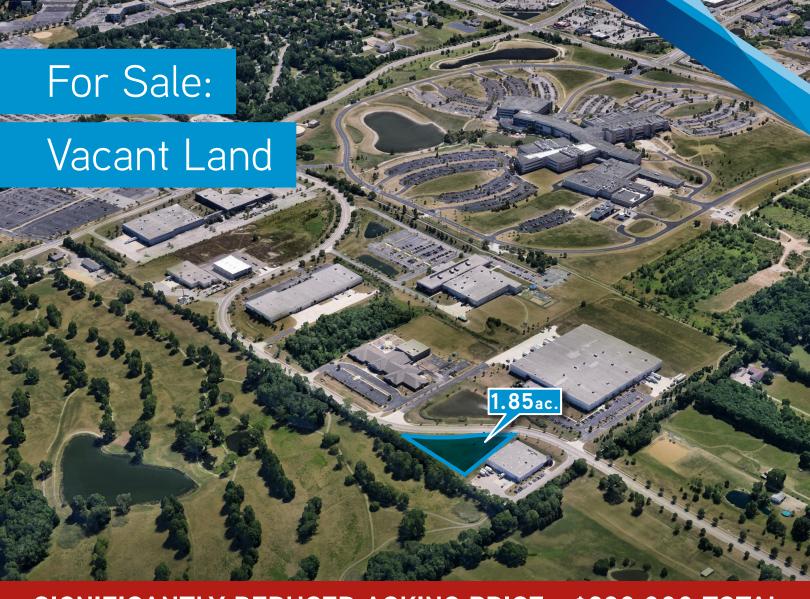

SIGNIFICANTLY REDUCED ASKING PRICE - \$220,000 TOTAL

# Land at 8200 Duke Blvd

# Deerfield Township (Mason) | OH 45040

### OFFERING

- > 1.85 acres
- > Flexible zoning
- > \$220,000 total
- > Prime location
- > Upscale business street & image
- > 0% earnings taxes

#### **FEATURES**

- > Flat topography
- > Great access to I-71
- > Nearby retail, restaurants, housing & offices
- > Strong demographics
- > One of the few parcels left on Duke Boulevard
- > Parcel #16272000261 & 0251