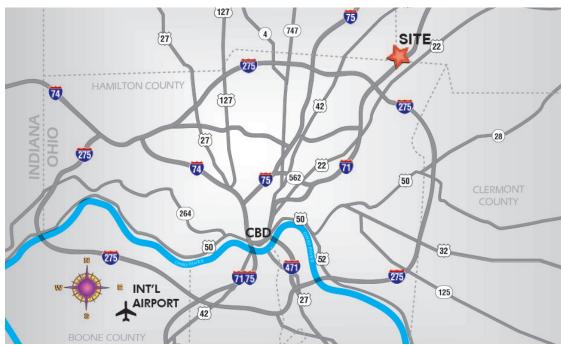

#### **FEATURES**

- > Flat topography
- > Great access to I-71
- > Nearby retail, restaurants, housing & offices
- > Strong demographics
- > One of the few parcels left on Duke Boulevard
- > Parcel #16272000261 & 0251