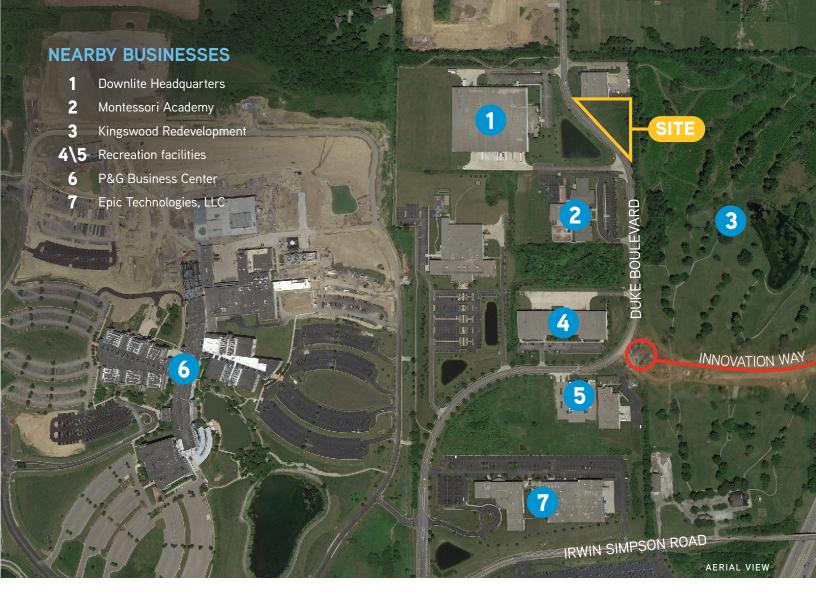

#### **FEATURES**

- > Flat topography
- > Great access to I-71
- > Nearby retail, restaurants, housing & offices
- > Strong demographics
- > One of the few parcels left on Duke Boulevard
- > Parcel #16272000261 & 0251