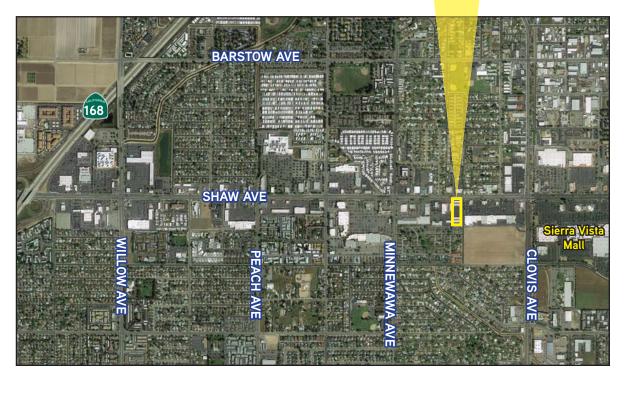

## Property Summary > Office Space

Professionally maintained single-story garden style office complex. Located on Shaw Avenue between Clovis Avenue and Minnewawa Avenue with easy access to Highway 168. Close proximity to numerous shopping centers, restaurants, banking and hotels.

## 334 Shaw Avenue, Clovis, CA

**AERIAL** 

This document has been prepared by Colliers International for advertising and general information only. Colliers International makes no guarantees, representations or warranties of any kind, expressed or implied, regarding the information including, but not limited to, warranties of content, accuracy and reliability. Any interested party should undertake their own inquiries as to the accuracy of the information. Colliers International excludes unequivocally all inferred or implied terms, conditions and warranties arising out of this document and excludes all liability for loss and damages arising there from. This publication is the copyrighted property of Colliers International and/or its licensor(s). ©2017. All rights reserved.