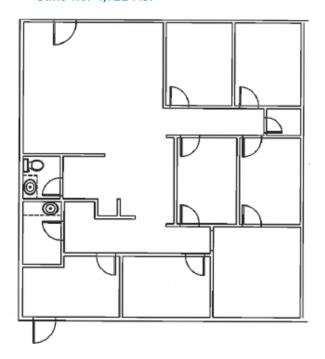

## **Building Amenities**

Available: Suite 100 - Approximately 2,174 RSF

Suite 115 - Approximately 1,722 RSF Suite 134 - Approximately 549 RSF

> Lease Rate: \$1.35 PSF per month, includes P.G.&E., Tenant responsible for own interior janitorial

> Tenant Improvements: Available and Negotiable

> Abundent Parking On-Site

> Easy access to Highway 168 and Public Transportation

FLOOR PLANS

Suites 100: 2,174 RSF

Suite 115: 1,722 RSF

Suite 134: 549 RSF

Floor Plans Not to Scale