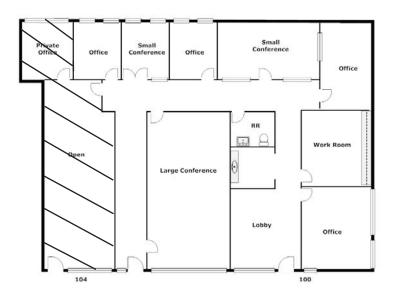

## **Building Amenities**

Available: Suite 100 - Approximately 2,174 RSF

Suite 115 - Approximately 1,722 RSF Suite 134 - Approximately 549 RSF

> Lease Rate: \$1.35 PSF per month, includes P.G.&E., Tenant responsible for own interior janitorial

> Tenant Improvements: Available and Negotiable

> Abundent Parking On-Site

> Easy access to Highway 168 and Public Transportation

FLOOR PLANS

Suites 100: 2,174 RSF

Suite 115: 1,722 RSF

Suite 134: 549 RSF

Floor Plans Not to Scale