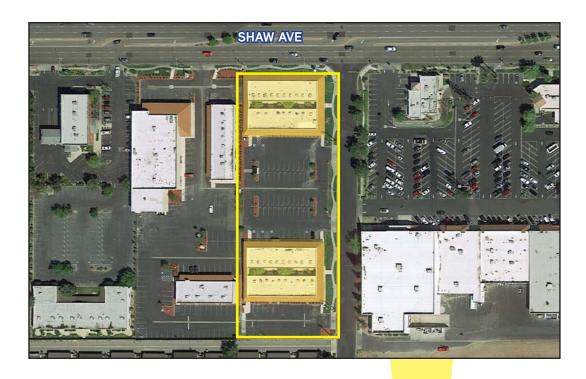

## Property Summary > Office Space

Professionally maintained single-story garden style office complex. Located on Shaw Avenue between Clovis Avenue and Minnewawa Avenue with easy access to Highway 168. Close proximity to numerous shopping centers, restaurants, banking and hotels.

## 334 Shaw Avenue, Clovis, CA

**AERIAL** 

This document has been prepared by Colliers International for advertising and general information only. Colliers International makes no guarantees, representations or warranties of any kind, expressed or implied, regarding the information including, but not limited to, warranties of content, accuracy and reliability. Any interested party should undertake their own inquiries as to the accuracy of the information. Colliers International excludes unequivocally all inferred or implied terms, conditions and warranties arising out of this document and excludes all liability for loss and damages arising there from. This publication is the copyrighted property of Colliers International and/or its licensor(s). ©2017. All rights reserved.