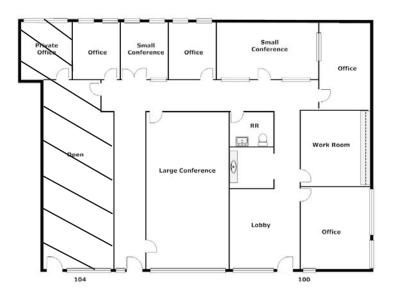

FLOOR PLANS

Suites 100: 2,174 RSF

Suite 115: 1,722 RSF

Floor Plans Not to Scale