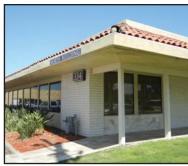

## Property Summary > Office Space

Professionally maintained single-story garden style office complex. Located on Shaw Avenue between Clovis Avenue and Minnewawa Avenue with easy access to Highway 168. Close proximity to numerous shopping centers, restaurants, banking and hotels.

## **Building Amenities**

> Available: Suite 100 - Approximately 2,174 RSF Suite 115 - Approximately 1,722 RSF

- > Lease Rate: \$1.35 PSF per month, includes P.G.&E., Tenant responsible for own interior janitorial
- > Tenant Improvements: Available and Negotiable
- > Abundent Parking On-Site
- > Easy access to Highway 168 and Public Transportation
- > New Ownership