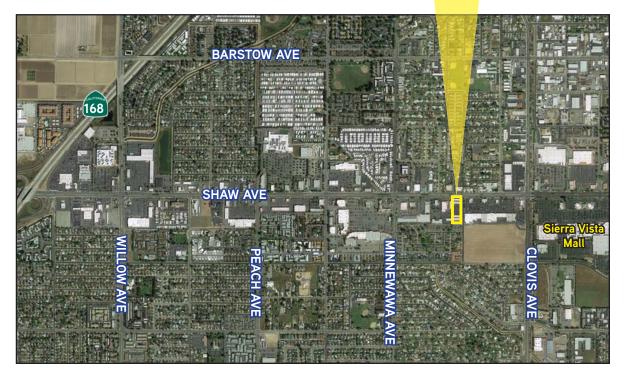

## Property Summary > Office Space

Professionally maintained single-story garden style office complex. Located on Shaw Avenue between Clovis Avenue and Minnewawa Avenue with easy access to Highway 168. Close proximity to numerous shopping centers, restaurants, banking and hotels.

## 334 Shaw Avenue, Clovis, CA

**AERIAL** 

This document has been prepared by Colliers International for advertising and general information only. Colliers International makes no guarantees, representations or warranties of any kind, expressed or implied, regarding the information including, but not limited to, warranties of content, accuracy and reliability. Any interested party should undertake their own inquiries as to the accuracy of the information. Colliers International excludes unequivocally all inferred or implied terms, conditions and warranties arising out of this document and excludes all liability for loss and damages arising there from. This publication is the copyrighted property of Colliers International and/or its licensor(s). ©2017. All rights reserved.