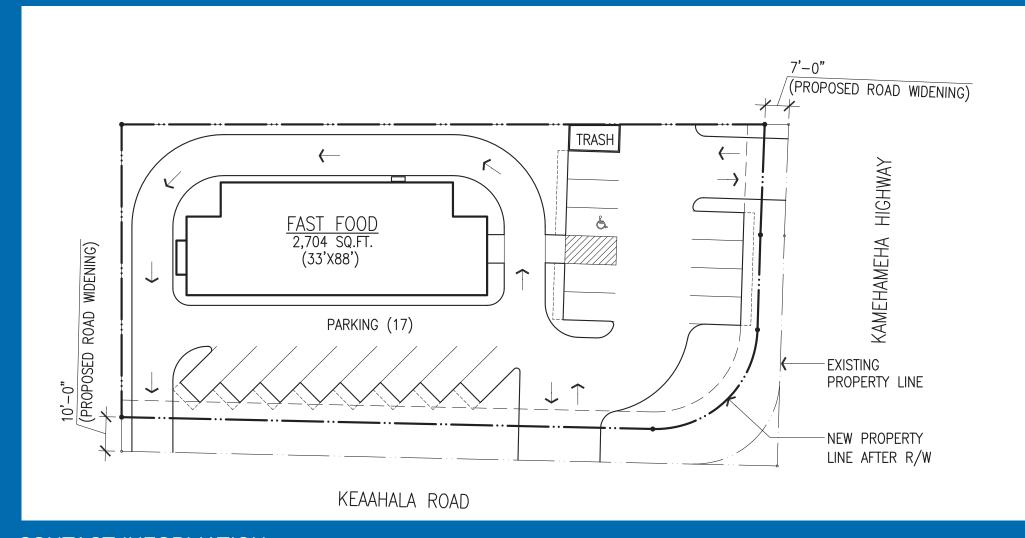

### PROPERTY HIGHLIGHTS

TMK: (1) 4-5-19-13

Zoning: B-2 (Community Business District)

Lot Size: 16.198.5 SF\*

\*Due to setbacks and road widening in ordinance 2412

Rent: \$150,000/Year

Term: 20 years

Features & Benefits: • Great corner lot

- Excellent possibility of a drive thru
- Amazing visibility from Kamehameha Highway
- Traffic Count: 36,739 ADT along Kam Hwy

mark.bratton@colliers.com \*Bratton Realty Advisers, Ltd. - Exclusively contracted to Colliers International HI, LLC