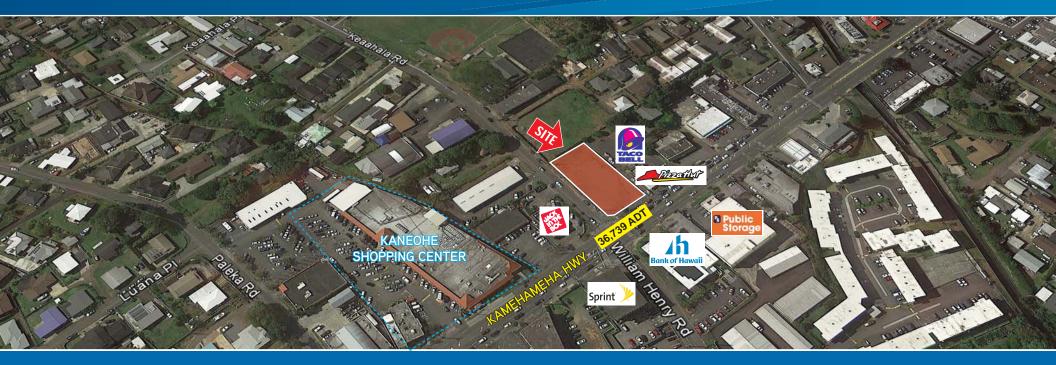

## PROPERTY DESCRIPTION

This rarely available corner lot with 100 ft of Kamehameha Highway frontage is ideal in the busy community of Kaneohe. It has close proximity to Kaneohe Shopping Center, fast food operators, and banks. It is perfect for any business looking to have great visibility and presence in the Kaneohe neighborhood.

### PROPERTY HIGHLIGHTS

TMK: (1) 4-5-19-13

Zoning: B-2 (Community Business District)

Lot Size: 16.198.5 SF\*

\*Due to setbacks and road widening in ordinance 2412

Rent: \$150,000/Year

Term: 20 years

Features & Benefits: • Great corner lot

- Excellent possibility of a drive thru
- Amazing visibility from Kamehameha Highway
- Traffic Count: 36,739 ADT along Kam Hwy

mark.bratton@colliers.com \*Bratton Realty Advisers, Ltd. - Exclusively contracted to Colliers International HI, LLC