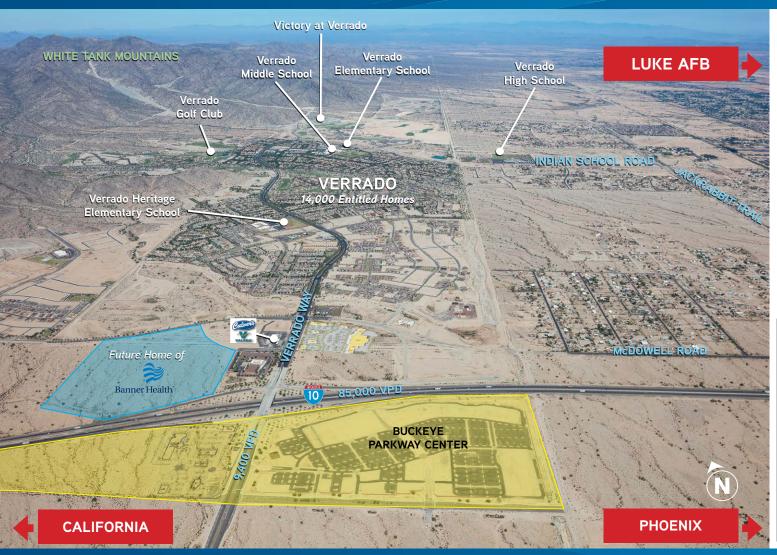

### **Property Highlights**

 Buckeye is the nation's 15th fastest growing city (300,000 homes at full build-out).

Colliers

NTERNATIONAL

- > Verrado, a thriving master-planned community of 8,000 residents and entitled for 14,000 homes on 8,800 acres, lies just north of the asset.
- > Direct access to Interstate 10 (94,400 VPD at intersection).
- Strong trade area income levels with excellent retail sales numbers in Buckeye.
- Banner Health planning a Medical Campus and Community Hospital one quarter mile north of property.

### Traffic Counts (2015)

| > Total         | 94,400 VPD |
|-----------------|------------|
| > Interstate 10 | 85,000 VPD |
| > Verrado Way   | 9,400 VPD  |

Source: Maricopa Association of Government , ADOT