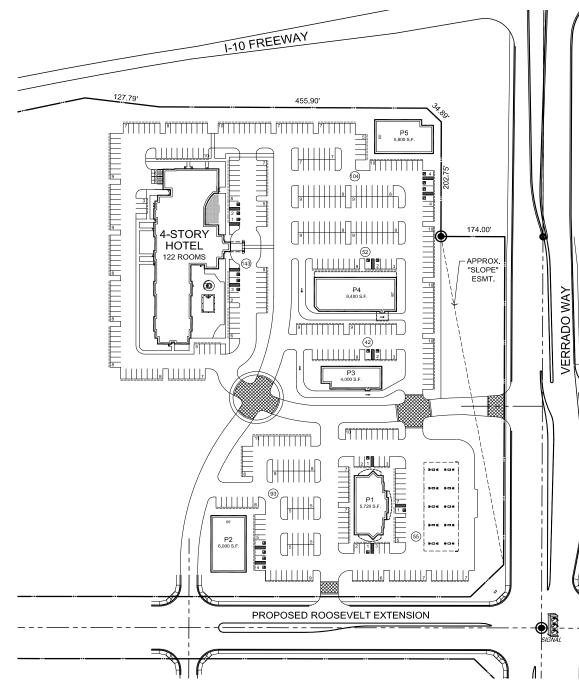

### SWC I-10 & VERRADO WAY

### Project Space

- > Total property size 116.6 acres
  - SEC: 74.5 acres
  - SWC: 42.1 acres
- > 1 anchor
- > 1 junior anchor
- > 3 divided shop buildings
- > 4-story hotel (122 rooms)
- > 11 pads
- > Multifamily site (15.48 acres)
- > Corporate office/medical site (21.79 acres)