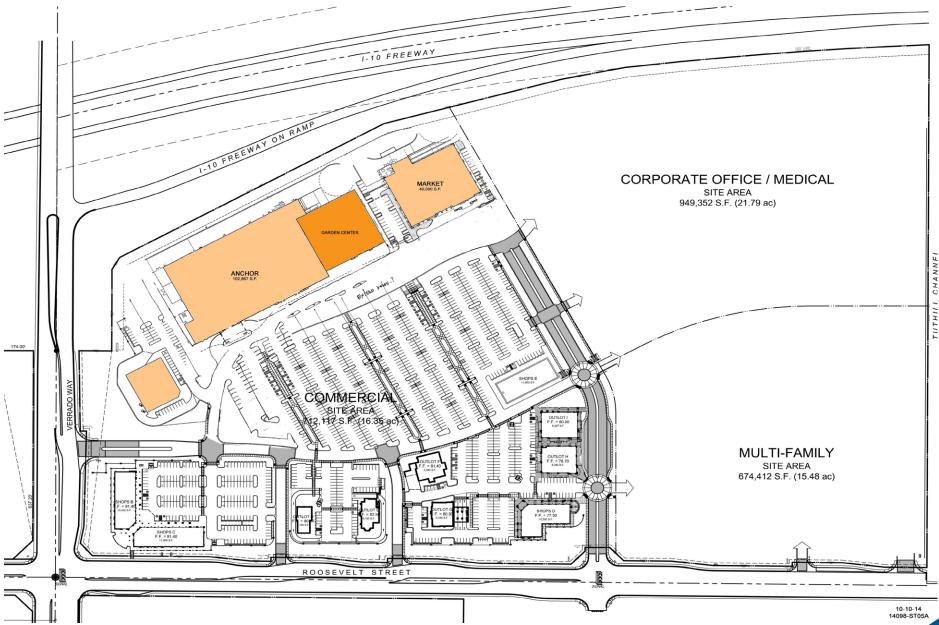

# SEC I-10 & VERRADO WAY

BUCKEYE PARKWAY CENTER

### Project Space

- > Total property size 116.6 acres
  - SEC: 74.5 acres
  - SWC: 42.1 acres
- > 1 anchor
- > 1 junior anchor
- > 3 divided shop buildings
- > 4-story hotel (122 rooms)
- > 11 pads
- > Multifamily site (15.48 acres)
- > Corporate office/medical site (21.79 acres)