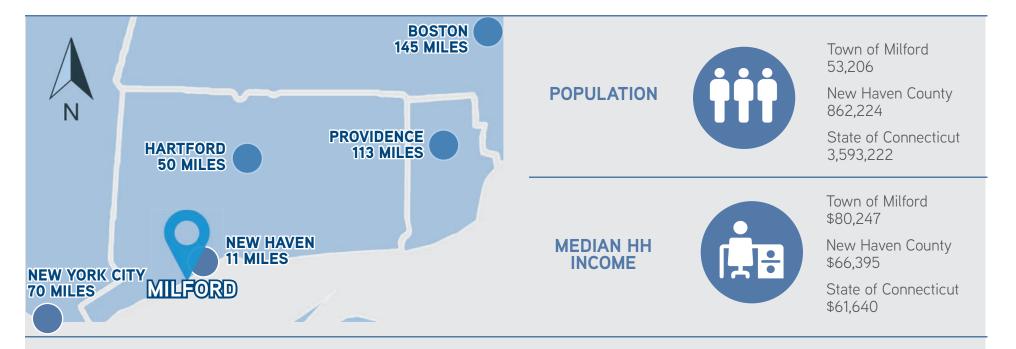

Colliers International

Milford is located right off Connecticut's major roadways I-95, the Merritt Parkway and US 1. The main railroad line, served by Amtrak and MetroNorth, runs right through the heart of our quaint downtown area, quickly linking you to Boston or New York. Major airports Bradley, JFK, TF Green, LaGuardia, Newark and regional airports like Tweed New Haven and Sikorsky are easily accessed by car or train for business or pleasure. Deep-water ports are right next door in New Haven and Bridgeport.