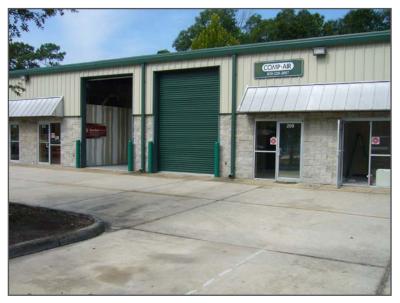

### **Property Features**

- > Available Sizes: 1,500± SF 3,000± SF
- > Zoned: PUD (no outside storage)
- > LED signage available on 103rd St.
- > Each unit consists of office space with remaining warehouse space
- > Easy access to I-10, I-295 & I-95
- > Individual metered (water/sewer/electric)
- On-site loading dock
- > Operating Expenses/NNN: \$1.60/SF
- > Lease Rate: \$8.00/SF NNN

## 1,500 - 3,000 SF AVAILABLE

7540 103RD ST. JACKSONVILLE, FL 32210