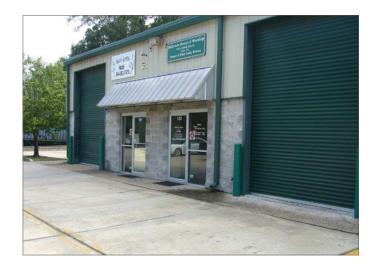

### **Property Features**

- > Available Sizes: 1,500± SF 3,000± SF
- > Zoned: PUD (no outside storage)
- > LED signage available on 103rd St.
- > Each unit consists of office space with remaining warehouse space
- > Easy access to I-10, I-295 & I-95
- > Individual metered (water/sewer/electric)
- On-site loading dock
- > Operating Expenses/NNN: \$1.60/SF
- > Lease Rate: \$8.00/SF NNN

## 1,500 - 3,000 SF AVAILABLE

7540 103RD ST. JACKSONVILLE, FL 32210