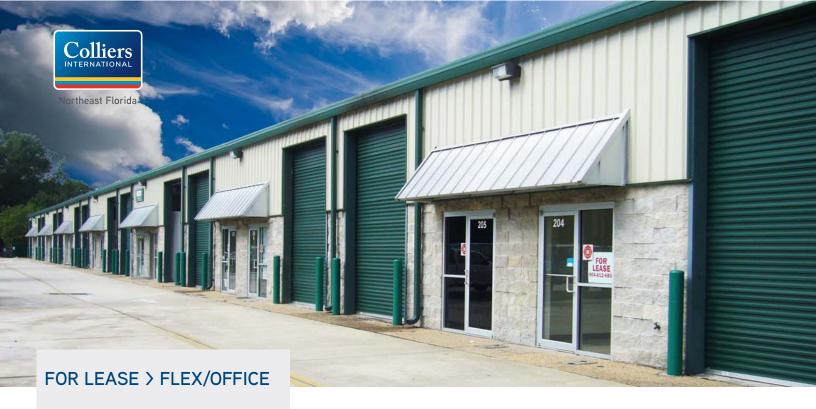

# 103RD STREET COMMERCIAL PARK

7540 103<sup>RD</sup> ST. JACKSONVILLE, FL 32210 51,000± SF INDUSTRIAL PARK

### **Property Features**

- > Available Sizes: 1,500± SF 3,000± SF
- > Zoned: PUD (no outside storage)
- > LED signage available on 103rd St.
- > Each unit consists of office space with remaining warehouse space
- > Easy access to I-10, I-295 & I-95
- > Individual metered (water/sewer/electric)
- On-site loading dock
- > Operating Expenses/NNN: \$1.60/SF
- > Lease Rate: \$8.00/SF NNN