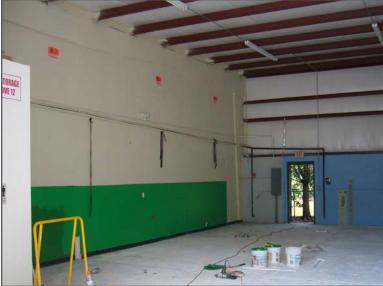

### **Property Features**

- > Available Sizes: 1,500± SF 3,000± SF
- > Zoned: PUD (no outside storage)
- > LED signage available on 103rd St.
- > Each unit consists of office space with remaining warehouse space
- > Easy access to I-10, I-295 & I-95
- > Individual metered (water/sewer/electric)
- On-site loading dock
- > Operating Expenses/NNN: \$1.60/SF
- > Lease Rate: \$8.00/SF NNN

## 1,500 - 3,000 SF AVAILABLE

7540 103RD ST. JACKSONVILLE, FL 32210