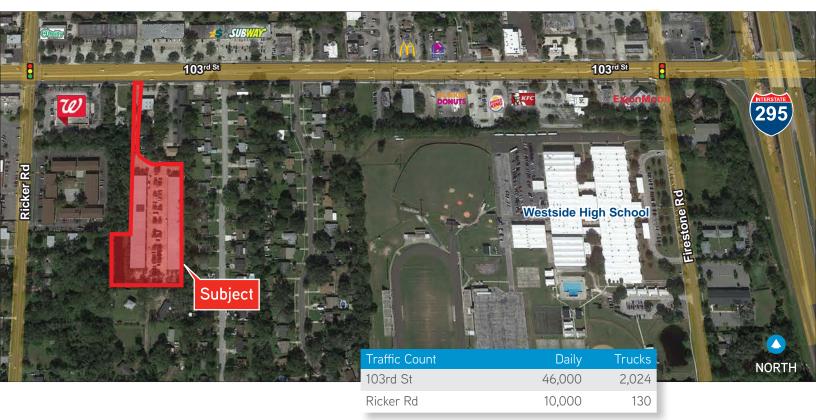

# 1,500 - 3,000 SF AVAILABLE

7540 103RD ST. JACKSONVILLE, FL 32210

Source: Florida Department of Transportation (FDOT)