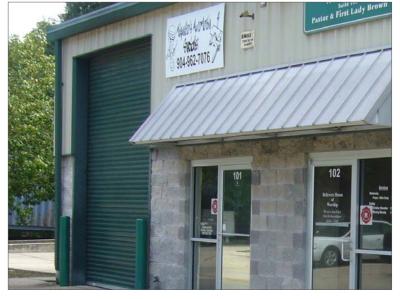

# 1,500 - 3,000 SF AVAILABLE

7540 103RD ST. JACKSONVILLE, FL 32210

Source: Florida Department of Transportation (FDOT)

## 1,500 - 3,000 SF AVAILABLE

7540 103RD ST. JACKSONVILLE, FL 32210