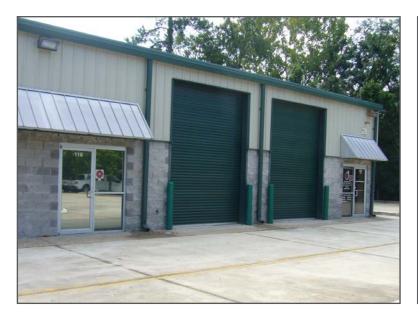

### **Property Features**

- > Available Sizes: 1,500± SF 3,000± SF
- > Zoned: PUD (no outside storage)
- > LED signage available on 103rd St.
- > Each unit consists of office space with remaining warehouse space
- > Easy access to I-10, I-295 & I-95
- > Individual metered (water/sewer/electric)
- On-site loading dock
- > Operating Expenses/NNN: \$1.60/SF
- > Lease Rate: \$8.00/SF NNN

## 1,500 - 3,000 SF AVAILABLE

7540 103RD ST. JACKSONVILLE, FL 32210