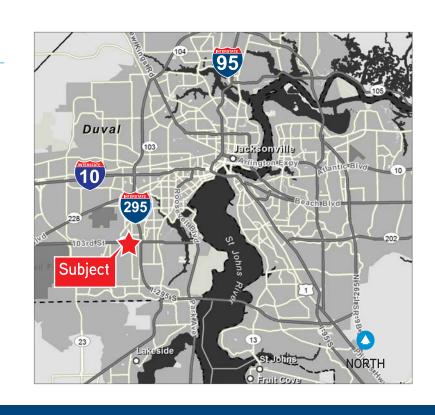

# 1,500 - 3,000 SF AVAILABLE

7540 103RD ST. JACKSONVILLE, FL 32210

Source: Florida Department of Transportation (FDOT)

# 10,500± SF COMMERCIAL PARK

Northeast Florida

7540 103RD ST. JACKSONVILLE, FL 32210