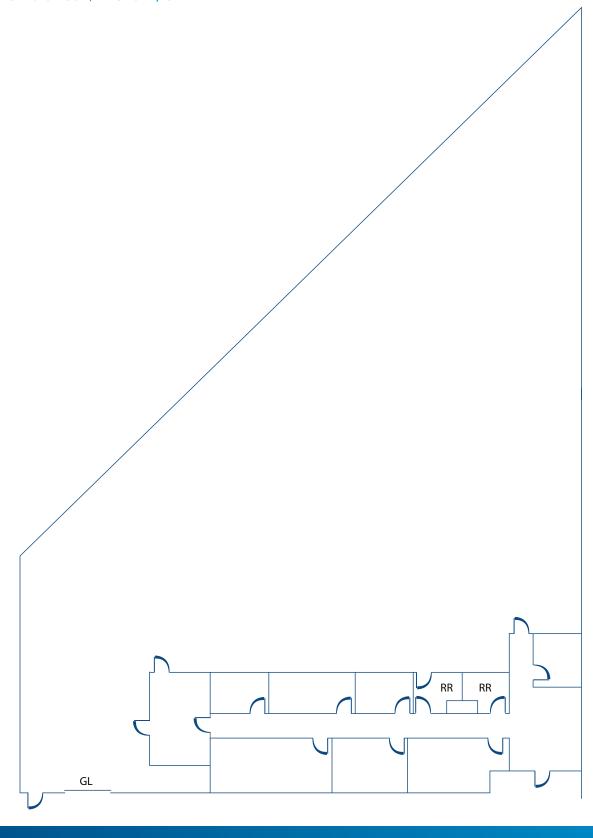

## **Property Features**

- > Located within the Anaheim Business Center. A Professionally Managed Business Park
- > Excellent Freestanding Manufacturing/Warehouse Distribution Building
- > ±1,480 Sq. Ft. of HVAC Office Area
- > One (1) Ground Level Loading Door (10' x 12')
- > Power: 400 Amps (verify)
- > 16' Minimum Warehouse Ceiling Height
- > Fully Fire Sprinklered (verify calculations)
- > Anaheim Utility Benefits
- > Excellent Anaheim Stadium Location
- > Immediate Access to the Santa Ana (5), Orange (57) and Riverside (91) Freeways. Close Proximity to the Garden Grove (22) and Costa Mesa (55) Freeways.