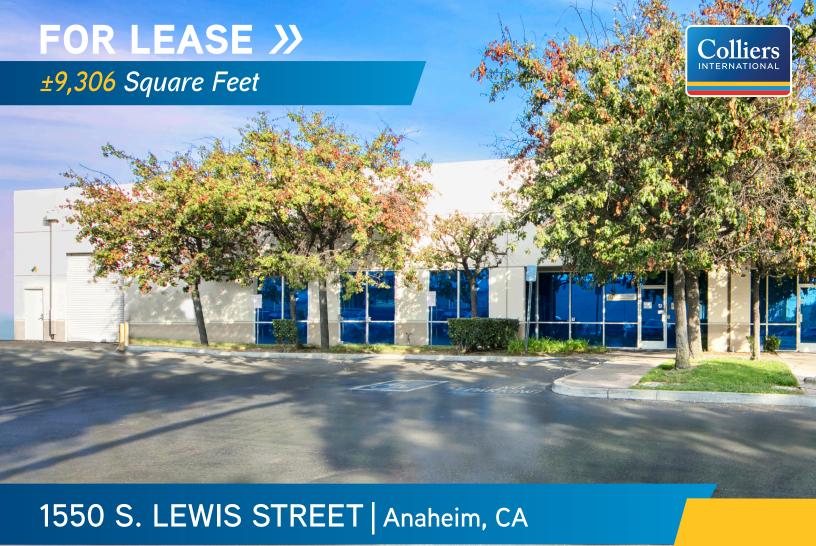

## FOR LEASE

±9,306 Square Feet 1550 South Lewis Street | Anaheim, CA

BRIAN CHASTAIN 949 724 5520 brian.chastain@colliers.com License No. 01835064 CHUCK WILSON 949 724 5502 chuck.wilson@colliers.com License No. 00947221 COLLIERS INTERNATIONAL 3 Park Plaza, Suite 1200 Irvine, CA 92614 www.colliers.com

## **Property Features**

- > Located within the Anaheim Business Center. A Professionally Managed Business Park
- > Excellent Freestanding Manufacturing/Warehouse Distribution Building
- > ±1,480 Sq. Ft. of HVAC Office Area
- > One (1) Ground Level Loading Door (10' x 12')
- > Power: 400 Amps (verify)
- > 16' Minimum Warehouse Ceiling Height
- > Fully Fire Sprinklered (verify calculations)
- > Anaheim Utility Benefits
- > Excellent Anaheim Stadium Location
- > Immediate Access to the Santa Ana (5), Orange (57) and Riverside (91) Freeways. Close Proximity to the Garden Grove (22) and Costa Mesa (55) Freeways.