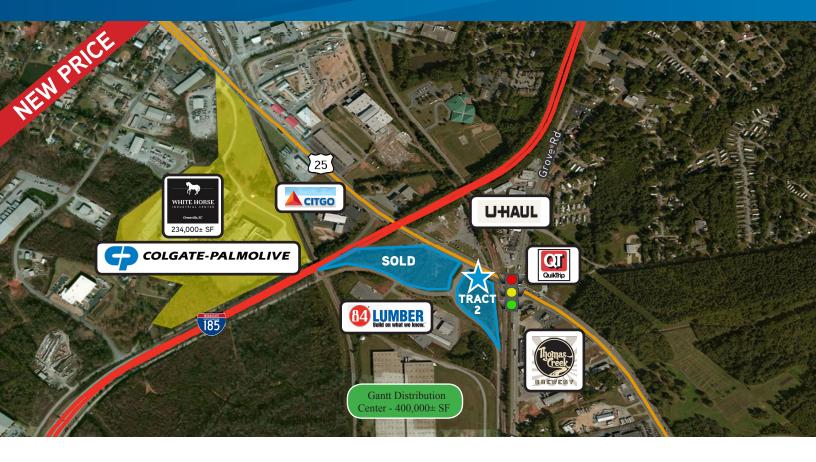

LAND > SIGNALIZED CORNER

## White Horse Road Land

2650 WHITE HORSE ROAD, GREENVILLE, SC 29605

### ±3.23 AC of Land Available

- > Great Visibility and Access from 1-85
- > ±0.75 miles to I-85
- > Tax Map #: WG11000200206
- > Zoned I-1 (Outside City Limits)
- > Traffic Count: White Horse Rd. -36,800 VPD 2016
- > All Utilities Available
- > TRACT #2 3.23 Acres: \$289,000

### **Demographics** (2017)

|                   | 1-MILE   | 3-MILE   | 5-MILE   |
|-------------------|----------|----------|----------|
| POPULATION        | 4,984    | 47,315   | 111,551  |
| AVERAGE HH INCOME | \$46,791 | \$39,433 | \$54,389 |