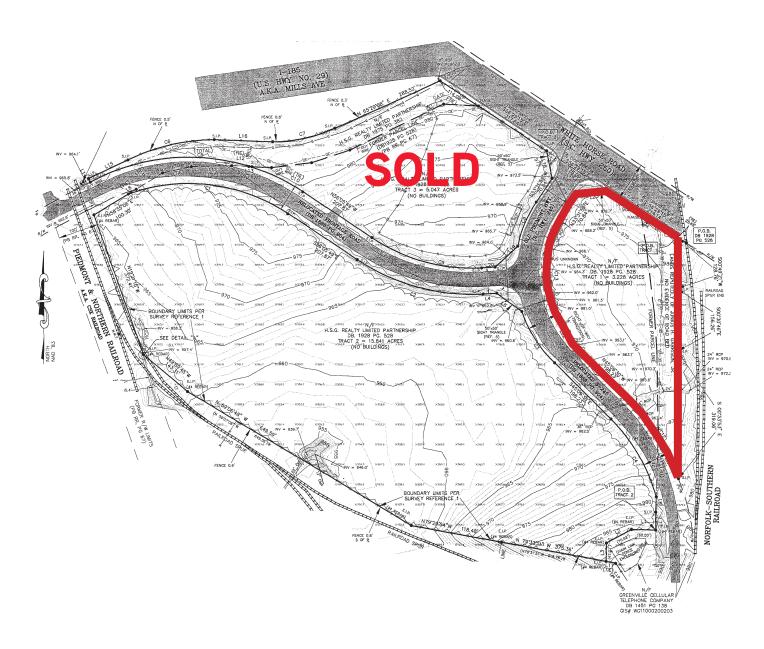

#### LAND > SIGNALIZED CORNER

# White Horse Road Land

2650 WHITE HORSE ROAD & OLD PIEDMONT HIGHWAY GREENVILLE, SOUTH CAROLINA 29605

This document has been prepared by Colliers International for advertising and general information only. Colliers International makes no guarantees, representations or warranties of any kind, expressed or implied, regarding the information including, but not limited to, warranties of content, accuracy and reliability. Any interested party should undertake their own inquiries as to the accuracy of the information. Colliers International excludes unequivocally all inferred or implied terms, conditions and warranties arising out of this document and excludes all liability for loss and damages arising there from. This publication is the copyrighted property of Colliers International and/or its licensor(s). ©2014. All rights reserved.

### ±3.23 AC of Land Available

- > Great Visibility and Access from 1-85
- > ±0.75 miles to I-85
- > Tax Map #: WG11000200206
- > Zoned I-1 (Outside City Limits)
- > Traffic Count: White Horse Rd. -36,800 VPD 2016
- > All Utilities Available
- > TRACT #2 3.23 Acres: \$289,000