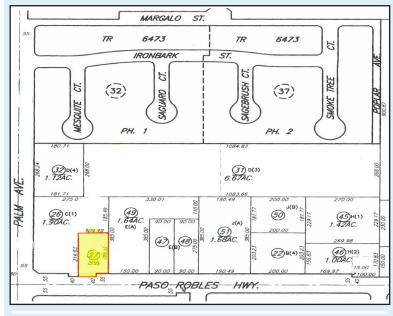

#### FOR SALE > 0.52 ACRES VACANT LAND HIGHWAY 46 FRONTAGE **PROPERTY INFORMATION**

Subject property is located in Wasco, California at Highway 46 and Palm Avenue, adjacent to the Shell Station.

#### **PROPERTY DESCRIPTION**

- > APN# 487-040-27
- > Off sites complete
- > Zoned Comercial Retail
- > Excellent Wasco location
- > Available now!

## **AVAILABILITY**

 $\geq$  | and:

0.52 Acres