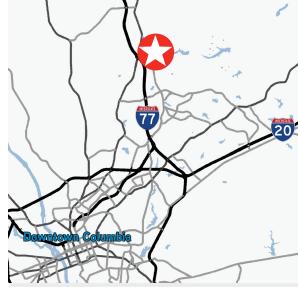

## **Property Information**

| Building Size:          | 200,200 SF                                               | Lighting:          | T-5 High Bay Flourescent                            |
|-------------------------|----------------------------------------------------------|--------------------|-----------------------------------------------------|
| Available Space:        | 101,250 SF                                               | Wall:              | Tilt-up Concrete                                    |
| Building Dimensions:    | 550' x 364'                                              | Roof:              | White Reflective TPO                                |
| Typical Column Spacing: | 50' x 50'                                                | Floor              | 6" Concrete Slab                                    |
| Clear Height:           | 30' - 31'6"                                              | Truck Court Apron: | 60'                                                 |
| Dock Doors:             | 6 Dock High                                              | Interstate Access: | Interstate 77 - 0.7 mile<br>Interstate 20 - 8 miles |
| Dock Equipment:         | Mechanical Dock Levelers,                                |                    |                                                     |
|                         | Dock Seals and Dock                                      | Sublease Rate:     | \$5.00 PSF Gross                                    |
|                         | Locks/Trailer Restraints                                 |                    |                                                     |
| Fire Protection System: | ESFR (Early Suppression<br>Fast Response) with Motion Se | insors             |                                                     |