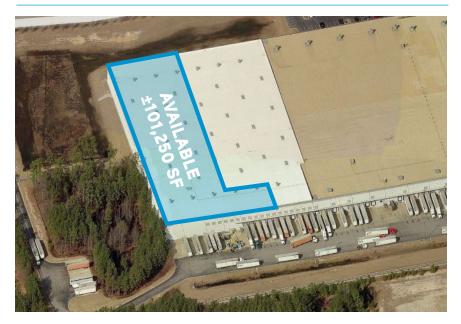

## Aerial & Floor Plan

## **Property Information**

| Building Size:          | 200,200 SF                                               | Lighting:          | T-5 High Bay Flourescent                            |
|-------------------------|----------------------------------------------------------|--------------------|-----------------------------------------------------|
| Available Space:        | 101,250 SF                                               | Wall:              | Tilt-up Concrete                                    |
| Building Dimensions:    | 550' x 364'                                              | Roof:              | White Reflective TPO                                |
| Typical Column Spacing: | 50' x 50'                                                | Floor              | 6" Concrete Slab                                    |
| Clear Height:           | 30' - 31'6"                                              | Truck Court Apron: | 60'                                                 |
| Dock Doors:             | 6 Dock High                                              | Interstate Access: | Interstate 77 - 0.7 mile<br>Interstate 20 - 8 miles |
| Dock Equipment:         | Mechanical Dock Levelers,                                |                    |                                                     |
|                         | Dock Seals and Dock                                      | Sublease Rate:     | \$5.00 PSF Gross                                    |
|                         | Locks/Trailer Restraints                                 |                    |                                                     |
| Fire Protection System: | ESFR (Early Suppression<br>Fast Response) with Motion Se | insors             |                                                     |