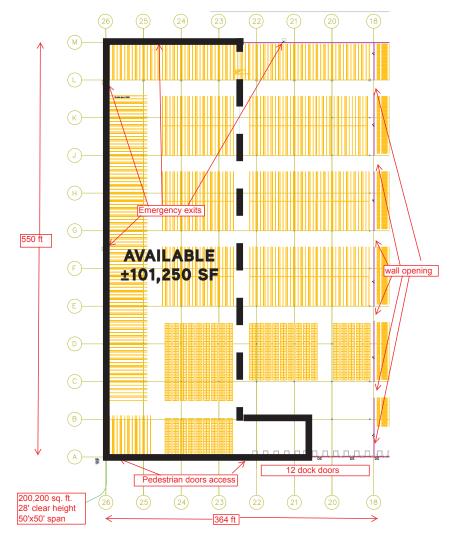

## Aerial & Floor Plan

## **Property Information**

| Building Size:          | 200,200 SF                                               | Lighting:          | T-5 High Bay Flourescent                            |
|-------------------------|----------------------------------------------------------|--------------------|-----------------------------------------------------|
| Available Space:        | 101,250 SF                                               | Wall:              | Tilt-up Concrete                                    |
| Building Dimensions:    | 550' x 364'                                              | Roof:              | White Reflective TPO                                |
| Typical Column Spacing: | 50' x 50'                                                | Floor              | 6" Concrete Slab                                    |
| Clear Height:           | 30' - 31'6"                                              | Truck Court Apron: | 60'                                                 |
| Dock Doors:             | 6 Dock High                                              | Interstate Access: | Interstate 77 - 0.7 mile<br>Interstate 20 - 8 miles |
| Dock Equipment:         | Mechanical Dock Levelers,                                |                    |                                                     |
|                         | Dock Seals and Dock                                      | Sublease Rate:     | \$5.00 PSF Gross                                    |
|                         | Locks/Trailer Restraints                                 |                    |                                                     |
| Fire Protection System: | ESFR (Early Suppression<br>Fast Response) with Motion Se | insors             |                                                     |