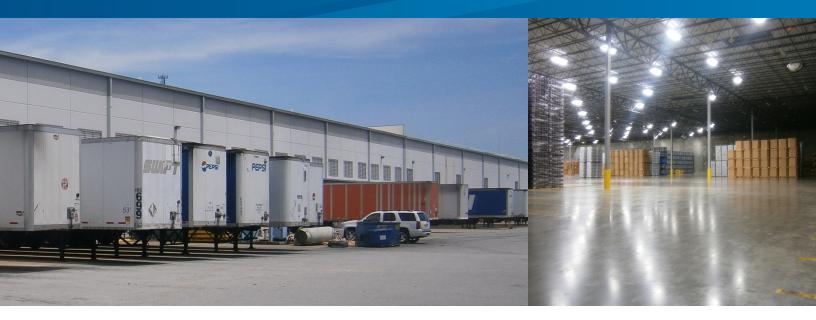

## FOR SUBLEASE: ±101,250 SF CLASS A INDUSTRIAL SPACE 1080 Jenkins Brothers Rd.

BLYTHEWOOD, SOUTH CAROLINA 29016

## **Property Information**

| Building Size:          | 200,200 SF                                               | Lighting:          | T-5 High Bay Flourescent                            |
|-------------------------|----------------------------------------------------------|--------------------|-----------------------------------------------------|
| Available Space:        | 101,250 SF                                               | Wall:              | Tilt-up Concrete                                    |
| Building Dimensions:    | 550' x 364'                                              | Roof:              | White Reflective TPO                                |
| Typical Column Spacing: | 50' x 50'                                                | Floor              | 6" Concrete Slab                                    |
| Clear Height:           | 30' - 31'6"                                              | Truck Court Apron: | 60'                                                 |
| Dock Doors:             | 6 Dock High                                              | Interstate Access: | Interstate 77 - 0.7 mile<br>Interstate 20 - 8 miles |
| Dock Equipment:         | Mechanical Dock Levelers,                                |                    |                                                     |
|                         | Dock Seals and Dock                                      | Sublease Rate:     | \$5.00 PSF Gross                                    |
|                         | Locks/Trailer Restraints                                 |                    |                                                     |
| Fire Protection System: | ESFR (Early Suppression<br>Fast Response) with Motion Se | insors             |                                                     |