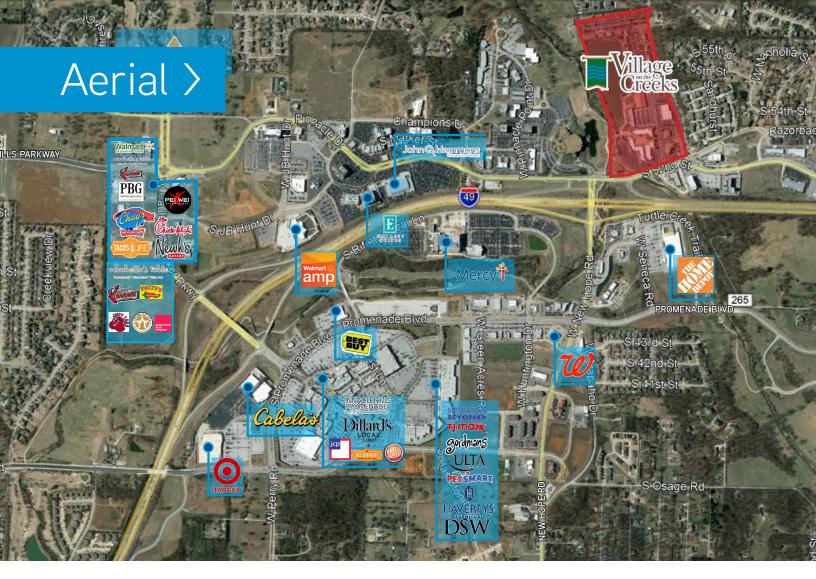

## 5204 Village Parkway - Suite 12, Rogers | AR

Village on the Creeks is the largest garden office park in Northwest Arkansas. It houses office, retail, restaurant, and medical tenants and also provides a quality of life by offering a walking trail on Razorback Greenway and a lake with beautiful views.

### **FEATURES**

1,546 square feet available

Direct access to Razorback Greenway and walking trails in a beautiful setting

Quick and easy access to Interstate 49

End cap available with visibility from I-49