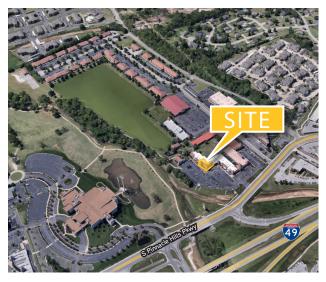

## 5204 Village Parkway - Suite 12, Rogers | AR

Village on the Creeks is the largest garden office park in Northwest Arkansas. It houses office, retail, restaurant, and medical tenants and also provides a quality of life by offering a walking trail on Razorback Greenway and a lake with beautiful views.

### **FEATURES**

1,546 square feet available

Direct access to Razorback Greenway and walking trails in a beautiful setting

Quick and easy access to Interstate 49

End cap available with visibility from I-49