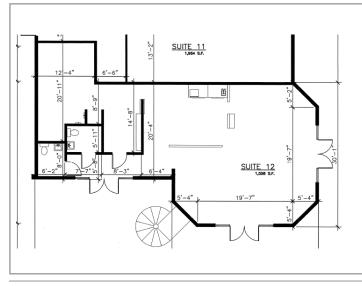

# Floor Plan

### **FEATURES**

1,546 square feet available

Direct access to Razorback Greenway and walking trails in a beautiful setting

Quick and easy access to Interstate 49

End cap available with visibility from I-49