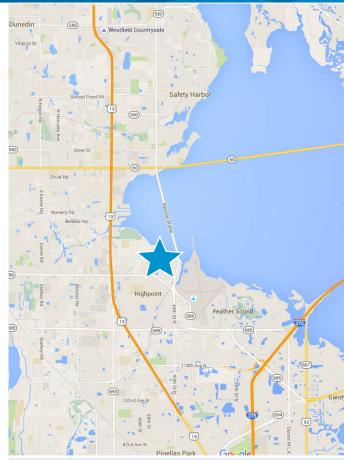

## **PROPERTY** HIGHLIGHTS

5380 Tech Data Drive | Clearwater, FL

- Two, 3-story office buildings connected via 2-story atrium lobby containing
  140,273 SF, up to 24,434 SF available
- > Newly updated common areas and lobby
- 5 per 1,000 SF Parking Ratio (703 spaces)
- > Two (2) back-up generators
- Frontier SmartPark<sup>®</sup>; High standards for voice, data and video communications
- > Dual Power Feeds (Duke Energy Loop System)
- Join Tech Data, PODS, Duke Energy, Vology and SCC Soft Computer in this wooded campus
- \$24.00/SF, Full Service