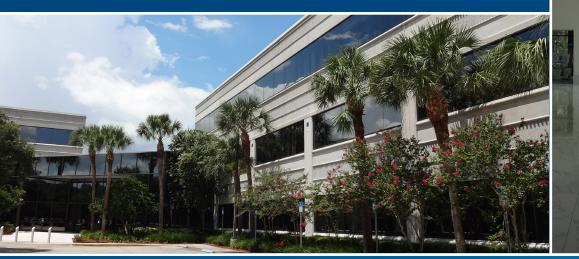

## **PROPERTY** HIGHLIGHTS

5380 Tech Data Drive | Clearwater, FL

- Two, 3-story office buildings connected via 2-story atrium lobby containing
  140,273 SF, up to 24,434 SF available
- > Newly updated common areas and lobby
- 5 per 1,000 SF Parking Ratio (703 spaces)
- > Two (2) back-up generators
- Frontier SmartPark<sup>®</sup>; High standards for voice, data and video communications
- > Dual Power Feeds (Duke Energy Loop System)
- Join Tech Data, PODS, Duke Energy, Vology and SCC Soft Computer in this wooded campus
- \$24.00/SF, Full Service