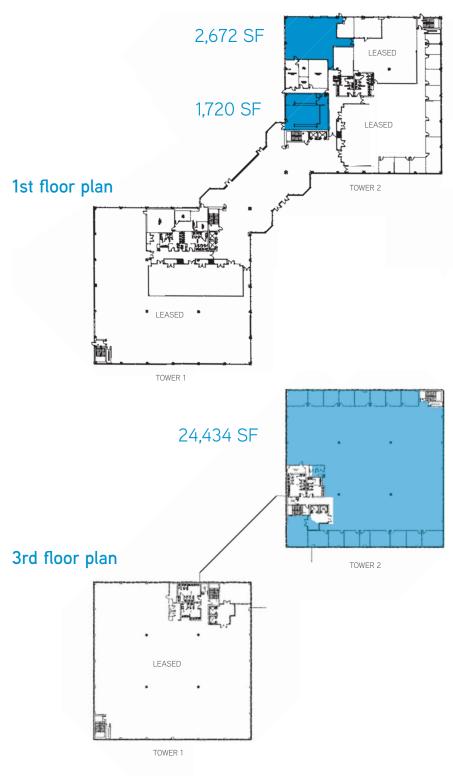

## **PROPERTY** HIGHLIGHTS

5380 Tech Data Drive | Clearwater, FL

- Two, 3-story office buildings connected via 2-story atrium lobby containing
  140,273 SF, up to 24,434 SF available
- > Newly updated common areas and lobby
- 5 per 1,000 SF Parking Ratio (703 spaces)
- > Two (2) back-up generators
- Frontier SmartPark<sup>®</sup>; High standards for voice, data and video communications
- > Dual Power Feeds (Duke Energy Loop System)
- Join Tech Data, PODS, Duke Energy, Vology and SCC Soft Computer in this wooded campus
- \$24.00/SF, Full Service