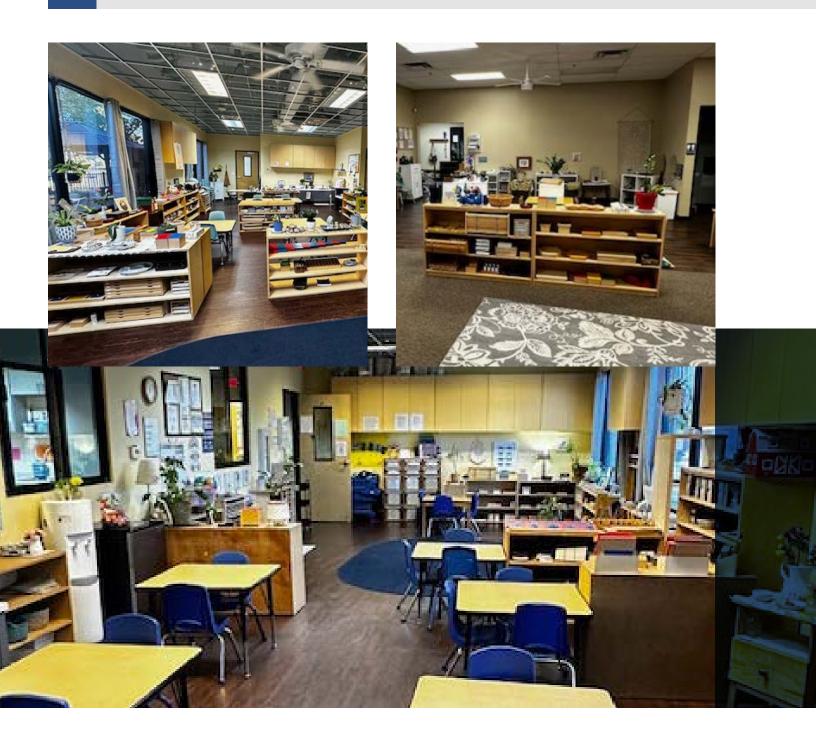

## 2680 S Val Vista Dr

6 Classrooms

Secured Outdoor Playground

Administrative Offices & Breakroom

Located in Spectrum Falls Professional Park