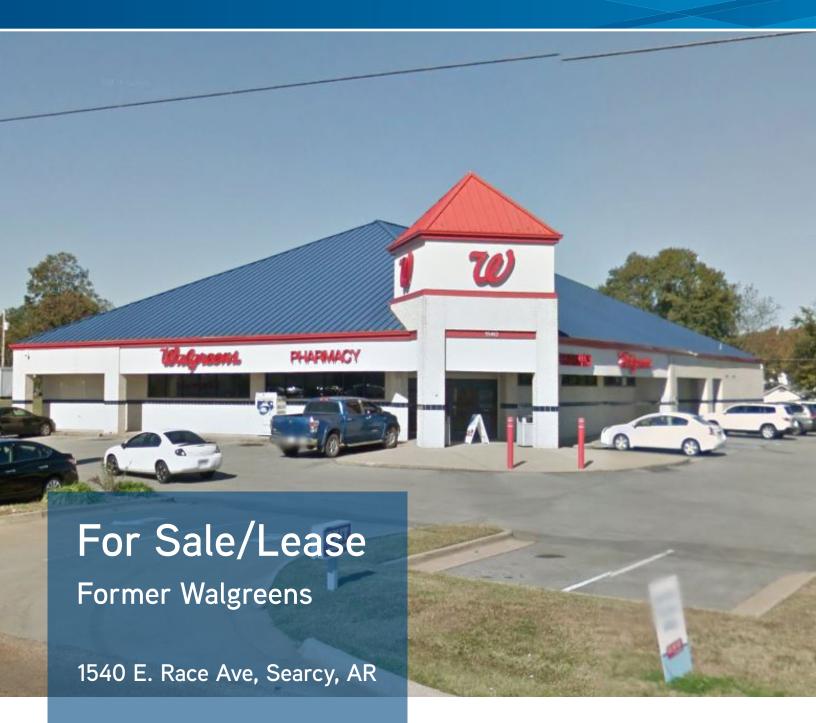

### KEY FEATURES/HIGHLIGHTS

> Sale price: \$2,650,000

> Lease rate: \$12.00/SF, NNN

> Building size: approx. 10,715 SF (will subdivide)

> Lot size: +/- 1.91 acres

> Drive-thru capability

> Traffic count: approx. 15,000 vehicles per day on E Race Avenue

> Zoning: C-4, Commercial

> Located at a signalized intersection

# FOR SALE/LEASE > Retail Space